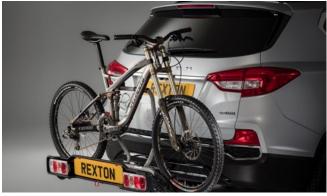

## REXTON

Door Sill Protector Set

240v Power Socket

Bike Rack

Wind Deflector Kit Tinted

Boot Luggage Roll Out Cover (7 seat)

Detachable Towbar

Rexton Fog Lamp Eyebrow Set (Black)

## $\mathsf{R}\mathsf{E}\mathsf{X}\mathsf{T}\mathsf{O}\mathsf{N}$

| Description                           | Without fitting<br>(Incl. VAT) |
|---------------------------------------|--------------------------------|
| Towing / Touring                      |                                |
| Detachable Towbar*                    | £385.00                        |
| Fixed Towbar*                         | £210.00                        |
| 13 Pin Wiring Kit (7 pin function)    | £170.00                        |
| Caravan Extension Wiring              | £50.00                         |
| Progressive Rear Spring Assistors     | £330.00                        |
| Spare Wheel Kit 17" Alloy (excl tyre) | £480.00                        |
| Spare Wheel Kit 18" Alloy (excl tyre) | £490.00                        |
| Spare Wheel Kit 20" Alloy (excl tyre) | £750.00                        |
| Versatility                           |                                |
| Kenwood DAB Touchscreen Navigation    | £1,020.00                      |
| UK Style Power Socket                 | £25.00                         |
| 2 Bike Cycle Carrier on Towball       | £150.00                        |
| Roof Bar Set with Foot Pack           | £255.00                        |
| Heated Screenwash System              | £185.00                        |
| Touch Up Paint                        | £18.00                         |
| Audio Visual                          |                                |
| Headrest Mounted 7" Twin DVD Screens  | £1,080.00                      |
| Kenwood Dash Cam                      | £210.00                        |