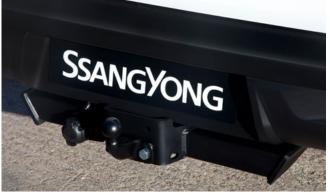

## $\mathsf{R}\mathsf{E}\mathsf{X}\mathsf{T}\mathsf{O}\mathsf{N}$

| Description                           | Without fitting<br>(Incl. VAT) |
|---------------------------------------|--------------------------------|
| Towing / Touring                      |                                |
| Detachable Towbar*                    | £385.00                        |
| Fixed Towbar*                         | £210.00                        |
| 13 Pin Wiring Kit (7 pin function)    | £170.00                        |
| Caravan Extension Wiring              | £50.00                         |
| Progressive Rear Spring Assistors     | £330.00                        |
| Spare Wheel Kit 17" Alloy (excl tyre) | £480.00                        |
| Spare Wheel Kit 18" Alloy (excl tyre) | £490.00                        |
| Spare Wheel Kit 20" Alloy (excl tyre) | £750.00                        |
| Versatility                           |                                |
| Kenwood DAB Touchscreen Navigation    | £1,020.00                      |
| UK Style Power Socket                 | £25.00                         |
| 2 Bike Cycle Carrier on Towball       | £150.00                        |
| Roof Bar Set with Foot Pack           | £255.00                        |
| Heated Screenwash System              | £185.00                        |
| Touch Up Paint                        | £18.00                         |
| Audio Visual                          |                                |
| Headrest Mounted 7" Twin DVD Screens  | £1,080.00                      |
| Kenwood Dash Cam                      | £210.00                        |

Light Bar Kit

Roll Bar Black (also available in Chrome)

Door Sill Protector Kit

Front Nudge Bar (Black)

Bonnet Protector (Black)

Fixed Towbar

Sliding Load Bed

Door Side Protection Moulding