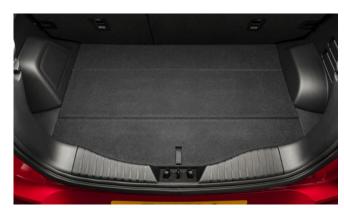

# TIVOLI

Front Skid Plate

Rear Bumper Guard

Rear Mud Guards

Rear Skid Plate

Outer Sill Moulding Set

Luggage Cover

Front Bumper Guard

Chrome Fog Lamp Moulding

Load Area Rubber Mat

| Protection                                                                                                                                    |         |
|-----------------------------------------------------------------------------------------------------------------------------------------------|---------|
| Rubber Floor Mat Set                                                                                                                          | £35.00  |
| Load Area Rubber Mat (MY17)                                                                                                                   | £35.00  |
| Load Area Carpet Mat                                                                                                                          | £32.00  |
| Luggage Tray                                                                                                                                  | £ 50.00 |
| Luggage Lid - Front                                                                                                                           | £ 65.00 |
| Luggage Lid - Rear                                                                                                                            | £ 85.00 |
| Side Protection Door Mouldings                                                                                                                | £65.00  |
| LED Door Sill Protection Moulding                                                                                                             | £115.00 |
| Rear Mud Guards                                                                                                                               | £32.00  |
| Single Heavy Duty Seat Cover                                                                                                                  | £18.00  |
| Luggage Cover                                                                                                                                 | £135.00 |
| Dog Guard                                                                                                                                     | £129.00 |
| Travel Kit Moulded Bag - Includes - warning triangle, 1st aid kit,<br>hi-vis vests, tyre gauge, ice scraper, wind up torch, breathalyser pair | £40.00  |
| Exterior Styling                                                                                                                              |         |
| Wind Deflector Kit                                                                                                                            | £90.00  |
| Carbon Fibre Wing Mirror Covers (set)                                                                                                         | £225.00 |
| Roof Stripe Kit                                                                                                                               | £295.00 |
| Roof Wrap Kit                                                                                                                                 | £210.00 |
| Front Skid Plate                                                                                                                              | £175.00 |
| Rear Skid Plate                                                                                                                               | £175.00 |
| Front Bumper Guard                                                                                                                            | £295.00 |
| Rear Bumper Guard                                                                                                                             | £255.00 |
| Outer Sill Moulding Set                                                                                                                       | £325.00 |
| Door Protection Moulding Set                                                                                                                  | £275.00 |
| Chrome Fog Lamp Moulding                                                                                                                      | £50.00  |