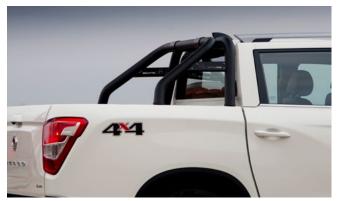

Side Step (Rebel)

Top Roll Cover

Load Edge Protector

Musso Bonnet and Side Protectors

Chrome Roll Top Sports Bar (also available in Black)

Rear Corner Bars (Chrome)

Tailgate Lowering System

Top Roll Cover Divider