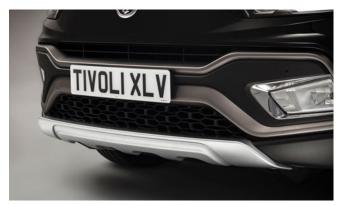

# TIVOLI

Front Skid Plate

Rear Bumper Guard

Rear Mud Guards

Rear Skid Plate

Outer Sill Moulding Set

Luggage Cover

Front Bumper Guard

| Protection                                                                                                                                    |         |
|-----------------------------------------------------------------------------------------------------------------------------------------------|---------|
| Rubber Floor Mat Set                                                                                                                          | £35.00  |
| Load Area Rubber Mat (MY17)                                                                                                                   | £35.00  |
| Load Area Carpet Mat                                                                                                                          | £32.00  |
| Luggage Tray                                                                                                                                  | £ 50.00 |
| Luggage Lid - Front                                                                                                                           | £ 65.00 |
| Luggage Lid - Rear                                                                                                                            | £ 85.00 |
| Side Protection Door Mouldings                                                                                                                | £65.00  |
| LED Door Sill Protection Moulding                                                                                                             | £115.00 |
| Rear Mud Guards                                                                                                                               | £32.00  |
| Single Heavy Duty Seat Cover                                                                                                                  | £18.00  |
| Luggage Cover                                                                                                                                 | £135.00 |
| Dog Guard                                                                                                                                     | £129.00 |
| Travel Kit Moulded Bag - Includes - warning triangle, 1st aid kit,<br>hi-vis vests, tyre gauge, ice scraper, wind up torch, breathalyser pair | £40.00  |
| Exterior Styling                                                                                                                              |         |
| Wind Deflector Kit                                                                                                                            | £90.00  |
| Carbon Fibre Wing Mirror Covers (set)                                                                                                         | £225.00 |
| Roof Stripe Kit                                                                                                                               | £295.00 |
| Roof Wrap Kit                                                                                                                                 | £210.00 |
| Front Skid Plate                                                                                                                              | £175.00 |
| Rear Skid Plate                                                                                                                               | £175.00 |
| Front Bumper Guard                                                                                                                            | £295.00 |
| Rear Bumper Guard                                                                                                                             | £255.00 |
| Outer Sill Moulding Set                                                                                                                       | £325.00 |
| Door Protection Moulding Set                                                                                                                  | £275.00 |
| Chrome Fog Lamp Moulding                                                                                                                      | £50.00  |