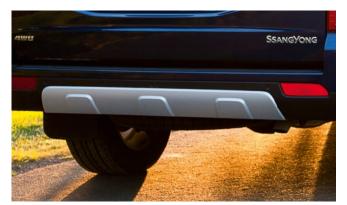

## MUSSO PICK-UP (17 MY)

Front Skid Plate

Side Step Set

Rear Skid Plate

Rear Bumper Protection Pad

Front Nudge Bar

Load Area Rubber Mat

# MUSSO PICK-UP (17 MY)

| Description                               | Without fitting<br>(Ex. VAT) |
|-------------------------------------------|------------------------------|
| Towing / Touring                          |                              |
| Fixed Towbar                              | £165.00                      |
| 13 Pin Wiring Kit (7 pin function)        | £87.50                       |
| Caravan Extension Wiring                  | £45.83                       |
| ALKO Towball (use with fixed towbar only) | £21.00                       |
| Locking Wheel Nut Kit                     | £25.00                       |
| Progressive Rear Spring Assistors         | £155.00                      |
| Versatility                               |                              |
| HD Chequer Plate Load Bed Slide           | £650.00                      |
| 2 Bike Cycle Carrier on Towball           | £125.00                      |
| Roof Bar Set with Foot Pack               | £185.00                      |
| Heated Screenwash System                  | £154.17                      |
| Touch Up Paint                            | £15.00                       |
| High Spec Hard Top (with central locking) | £1,545.00                    |
| Front Parking Sensors                     | £100.00                      |
| Rear Parking Sensors                      | £90.00                       |

| Audio Visual                                                                                                                                  |         |
|-----------------------------------------------------------------------------------------------------------------------------------------------|---------|
| Kenwood DAB Touchscreen Navigation                                                                                                            | £850.00 |
| Reverse Camera (with Kenwood Navigation Unit)                                                                                                 | £75.00  |
| Kenwood Dash Cam                                                                                                                              | £175.00 |
| Pure Highway DAB Radio Upgrade                                                                                                                | £125.00 |
| Protection                                                                                                                                    |         |
| Rear Bumper Protection Pad                                                                                                                    | £40.00  |
| Load Area Rubber Mat                                                                                                                          | £45.00  |
| Rubber Mat Set                                                                                                                                | £35.00  |
| Single Heavy Duty Seat Cover                                                                                                                  | £15.00  |
| Travel Kit Moulded Bag - Includes - warning triangle, 1st aid kit, hi-vis<br>vests, tyre gauge, ice scraper, wind up torch, breathalyser pair | £33.33  |
| Exterior Styling                                                                                                                              |         |
| Front Nudge Bar                                                                                                                               | £210.00 |
| Front Skid Plate                                                                                                                              | £90.00  |
| Rear Skid Plate                                                                                                                               | £125.00 |
| Side Step Set                                                                                                                                 | £385.00 |