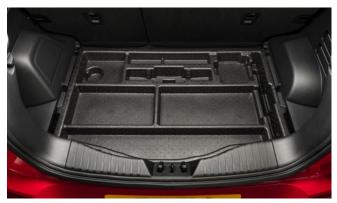

# TIVOLI

Front Skid Plate

Rear Bumper Guard

Rear Mud Guards

Rear Skid Plate

Outer Sill Moulding Set

Luggage Cover

Front Bumper Guard

# TIVOLI

Luggage Tray

Luggage Tray Lid

Load Area Carpet Mat

Rubber Floor Mat Set

| Protection                                                                                                                                    |         |
|-----------------------------------------------------------------------------------------------------------------------------------------------|---------|
| Rubber Floor Mat Set                                                                                                                          | £35.00  |
| Load Area Rubber Mat (MY17)                                                                                                                   | £35.00  |
| Load Area Carpet Mat                                                                                                                          | £32.00  |
| Luggage Tray                                                                                                                                  | £ 50.00 |
| Luggage Lid - Front                                                                                                                           | £ 65.00 |
| Luggage Lid - Rear                                                                                                                            | £ 85.00 |
| Side Protection Door Mouldings                                                                                                                | £65.00  |
| LED Door Sill Protection Moulding                                                                                                             | £115.00 |
| Rear Mud Guards                                                                                                                               | £32.00  |
| Single Heavy Duty Seat Cover                                                                                                                  | £18.00  |
| Luggage Cover                                                                                                                                 | £135.00 |
| Dog Guard                                                                                                                                     | £129.00 |
| Travel Kit Moulded Bag - Includes - warning triangle, 1st aid kit,<br>hi-vis vests, tyre gauge, ice scraper, wind up torch, breathalyser pair | £40.00  |
| Exterior Styling                                                                                                                              |         |
| Wind Deflector Kit                                                                                                                            | £90.00  |
| Carbon Fibre Wing Mirror Covers (set)                                                                                                         | £225.00 |
| Roof Stripe Kit                                                                                                                               | £295.00 |
| Roof Wrap Kit                                                                                                                                 | £210.00 |
| Front Skid Plate                                                                                                                              | £175.00 |
| Rear Skid Plate                                                                                                                               | £175.00 |
| Front Bumper Guard                                                                                                                            | £295.00 |
| Rear Bumper Guard                                                                                                                             | £255.00 |
| Outer Sill Moulding Set                                                                                                                       | £325.00 |
| Door Protection Moulding Set                                                                                                                  | £275.00 |
| Chrome Fog Lamp Moulding                                                                                                                      | £50.00  |