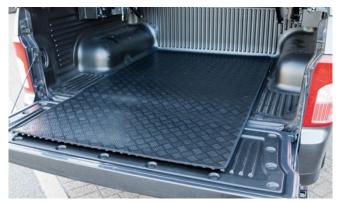

## MUSSO PICK-UP (17 MY)

Front Skid Plate

Side Step Set

Rear Skid Plate

Rear Bumper Protection Pad

Front Nudge Bar

Load Area Rubber Mat

| Audio Visual                                                                                                                                  |         |
|-----------------------------------------------------------------------------------------------------------------------------------------------|---------|
| Kenwood DAB Touchscreen Navigation                                                                                                            | £850.00 |
| Reverse Camera (with Kenwood Navigation Unit)                                                                                                 | £75.00  |
| Kenwood Dash Cam                                                                                                                              | £175.00 |
| Pure Highway DAB Radio Upgrade                                                                                                                | £125.00 |
| Protection                                                                                                                                    |         |
| Rear Bumper Protection Pad                                                                                                                    | £40.00  |
| Load Area Rubber Mat                                                                                                                          | £45.00  |
| Rubber Mat Set                                                                                                                                | £35.00  |
| Single Heavy Duty Seat Cover                                                                                                                  | £15.00  |
| Travel Kit Moulded Bag - Includes - warning triangle, 1st aid kit, hi-vis<br>vests, tyre gauge, ice scraper, wind up torch, breathalyser pair | £33.33  |
| Exterior Styling                                                                                                                              |         |
| Front Nudge Bar                                                                                                                               | £210.00 |
| Front Skid Plate                                                                                                                              | £90.00  |
| Rear Skid Plate                                                                                                                               | £125.00 |
| Side Step Set                                                                                                                                 | £385.00 |