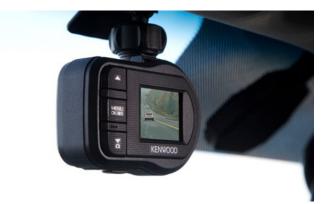

## TIVOLI

| Description                                  | Without fitting<br>(Incl. VAT) |
|----------------------------------------------|--------------------------------|
| Towing / Touring                             | (incl. vAr)                    |
| Towbar with Detachable Ball                  | £325.00                        |
| 13 Pin Wiring Kit (7 pin function)           | £130.00                        |
| Caravan Extension Wiring                     | £50.00                         |
| LED Module                                   | £35.00                         |
| Spare Wheel Kit 18" Alloy Silver (excl tyre) | £355.00                        |
| Spare Wheel Kit 18" Alloy Black (excl tyre)  | £290.00                        |
| Spare Wheel Kit 18" Alloy (excl tyre)        | £375.00                        |
| Space Saver Spare Wheel Kit 2WD              | £225.00                        |
| Space Saver Spare Wheel Kit 4WD              | £235.00                        |
| Versatility                                  |                                |
| 2 Bike Cycle Carrier on Towball              | £150.00                        |
| Roof Bar System                              | £275.00                        |
| Heated Screenwash System                     | £185.00                        |
| Touch Up Paint                               | £18.00                         |
| Front Parking Sensors                        | £120.00                        |
| Rear Parking Sensors                         | £108.00                        |
| Audio Visual                                 |                                |
| Kenwood Dash Cam                             | £210.00                        |
| Pure Highway DAB Radio Upgrade               | £150.00                        |

| Audio Visual                                                                                                                                  |         |  |
|-----------------------------------------------------------------------------------------------------------------------------------------------|---------|--|
| Kenwood Dash Cam                                                                                                                              | £210.00 |  |
| Pure Highway DAB Radio Upgrade                                                                                                                | £150.00 |  |
| Protection                                                                                                                                    |         |  |
| LED Door sill protection moulding                                                                                                             | £115.00 |  |
| Side Protection Door Mouldings                                                                                                                | £65.00  |  |
| Luggage Lid                                                                                                                                   | £85.00  |  |
| Rubber Floor Mat Set                                                                                                                          | £35.00  |  |
| Load Area Rubber Mat                                                                                                                          | £35.00  |  |
| Load Area Carpet Mat                                                                                                                          | £35.00  |  |
| Single Heavy Duty Seat Cover                                                                                                                  | £18.00  |  |
| Dog Guard                                                                                                                                     | £139.00 |  |
| Travel Kit Moulded Bag - Includes - warning triangle, 1st aid kit, hi-vis<br>vests, tyre gauge, ice scraper, wind up torch, breathalyser pair | £40.00  |  |
| Exterior Styling                                                                                                                              |         |  |
| Wind Deflector Kit                                                                                                                            | £90.00  |  |
| Carbon Fibre Wing Mirror Covers (set)                                                                                                         | £225.00 |  |
| Front Skid Plate                                                                                                                              | £150.00 |  |
| Rear Skid Plate                                                                                                                               | £195.00 |  |
| Outer Sill Moulding Set                                                                                                                       | £325.00 |  |
| Door Protection Moulding Set                                                                                                                  | £275.00 |  |

### KORANDO

| Description                                       | Without fitting<br>(Incl. VAT) |  |
|---------------------------------------------------|--------------------------------|--|
| Towing / Touring                                  |                                |  |
| Fixed towbar                                      | £205.00                        |  |
| Detachable towbar                                 | £335.00                        |  |
| 13 Pin Wiring Kit (7 pin function)                | £125.00                        |  |
| Caravan Extension Wiring                          | £55.00                         |  |
| LED module                                        | £35.00                         |  |
| Spare Wheel Kit 16" Alloy (excl tyre)             | £265.00                        |  |
| Spare Wheel Kit 18" Alloy Diamond Cut (excl tyre) | £290.00                        |  |
| Spare Wheel Kit 18" Alloy Black (excl tyre)       | £285.00                        |  |
| Space Saver Spare Wheel Kit                       | £145.00                        |  |
| Progressive Rear Spring Assistors                 | £185.00                        |  |
| Versatility                                       |                                |  |
| 2 Bike Cycle Carrier on Towball                   | £150.00                        |  |
| Roof Bar Set with Foot Pack                       | £225.00                        |  |
| Heated Screenwash System                          | £185.00                        |  |
| Touch Up Paint                                    | £18.00                         |  |
| Front Parking Sensors                             | £120.00                        |  |
| Rear Parking Sensors                              | £108.00                        |  |
| Audio Visual                                      |                                |  |
| Kenwood DAB Touchscreen Navigation                | £995.00                        |  |
| Reverse Camera (with Kenwood Navigation Unit)     | £90.00                         |  |
| Kenwood Dash Cam                                  | £210.00                        |  |
| Pure Highway DAB Radio Upgrade                    | £150.00                        |  |

## $\mathsf{R}\mathsf{E}\mathsf{X}\mathsf{T}\mathsf{O}\mathsf{N}$

| Description                           | Without fitting<br>(Incl. VAT) |
|---------------------------------------|--------------------------------|
| Towing / Touring                      |                                |
| Detachable Towbar*                    | £385.00                        |
| Fixed Towbar*                         | £210.00                        |
| 13 Pin Wiring Kit (7 pin function)    | £170.00                        |
| Caravan Extension Wiring              | £50.00                         |
| Progressive Rear Spring Assistors     | £330.00                        |
| Spare Wheel Kit 17" Alloy (excl tyre) | £480.00                        |
| Spare Wheel Kit 18" Alloy (excl tyre) | £490.00                        |
| Spare Wheel Kit 20" Alloy (excl tyre) | £750.00                        |
| Versatility                           |                                |
| Kenwood DAB Touchscreen Navigation    | £1,020.00                      |
| UK Style Power Socket                 | £25.00                         |
| 2 Bike Cycle Carrier on Towball       | £150.00                        |
| Roof Bar Set with Foot Pack           | £255.00                        |
| Heated Screenwash System              | £185.00                        |
| Touch Up Paint                        | £18.00                         |
| Audio Visual                          |                                |
| Headrest Mounted 7" Twin DVD Screens  | £1,080.00                      |
| Kenwood Dash Cam                      | £210.00                        |

## TURISMO

| Description                                   | Without fitting<br>(Incl. VAT) |  |
|-----------------------------------------------|--------------------------------|--|
| Towing / Touring                              |                                |  |
| Detachable Towbar                             | £270.00                        |  |
| Fixed Towbar                                  | £220.00                        |  |
| 13 Pin Wiring Kit (7 pin function)            | £175.00                        |  |
| Caravan Extension Wiring                      | £50.00                         |  |
| Versatility                                   |                                |  |
| 2 Bike Cycle Carrier on Towball               | £150.00                        |  |
| Roof Bar Set with Foot Pack                   | £225.00                        |  |
| Heated Screenwash System                      | £185.00                        |  |
| Touch Up Paint                                | £18.00                         |  |
| Front Parking Sensors                         | £120.00                        |  |
| Rear Parking Sensors                          | £108.00                        |  |
| Audio Visual                                  |                                |  |
| Clarion Roof Mounted 10" DVD player           | £570.00                        |  |
| Kenwood DAB Touch Screen Navigation           | £995.00                        |  |
| Reverse Camera (with Kenwood Navigation Unit) | £102.00                        |  |
| Kenwood Dash Cam                              | £210.00                        |  |
| Pure Highway DAB Radio Upgrade                | £150.00                        |  |

| Audio Visual                                                                                                                                  |         |
|-----------------------------------------------------------------------------------------------------------------------------------------------|---------|
| Kenwood DAB Touch Screen Navigation                                                                                                           | £850.00 |
| Kenwood Dash Cam                                                                                                                              | £175.00 |
| Protection                                                                                                                                    |         |
| Bonnet Protector Kit - Black                                                                                                                  | £120.83 |
| Bonnet Protector Kit - Silver                                                                                                                 | £154.17 |
| Side Door Protection Moulding                                                                                                                 | £120.00 |
| Load Bed Edge Protector Kit                                                                                                                   | £110.00 |
| Load Bed Protector Tailgate Piece                                                                                                             | £45.00  |
| Rear Bumper Protector                                                                                                                         | £80.00  |
| Door Sill Protector Kit                                                                                                                       | £75.00  |
| Rubber Mat Set                                                                                                                                | £30.00  |
| Heavy Duty Seat Cover Set Front                                                                                                               | £60.00  |
| Heavy Duty Seat Cover Set Rear                                                                                                                | £50.00  |
| Travel Kit Moulded Bag - Includes - warning triangle, 1st aid kit, hi vis<br>vests, tyre gauge, ice scraper, wind up torch, breathalyser pair | £33.33  |

| Audio Visual                                                                                                                                  |         |
|-----------------------------------------------------------------------------------------------------------------------------------------------|---------|
| Kenwood DAB Touchscreen Navigation                                                                                                            | £850.00 |
| Reverse Camera (with Kenwood Navigation Unit)                                                                                                 | £75.00  |
| Kenwood Dash Cam                                                                                                                              | £175.00 |
| Pure Highway DAB Radio Upgrade                                                                                                                | £125.00 |
| Protection                                                                                                                                    |         |
| Rear Bumper Protection Pad                                                                                                                    | £40.00  |
| Load Area Rubber Mat                                                                                                                          | £45.00  |
| Rubber Mat Set                                                                                                                                | £35.00  |
| Single Heavy Duty Seat Cover                                                                                                                  | £15.00  |
| Travel Kit Moulded Bag - Includes - warning triangle, 1st aid kit, hi-vis<br>vests, tyre gauge, ice scraper, wind up torch, breathalyser pair | £33.33  |
| Exterior Styling                                                                                                                              |         |
| Front Nudge Bar                                                                                                                               | £210.00 |
| Front Skid Plate                                                                                                                              | £90.00  |
| Rear Skid Plate                                                                                                                               | £125.00 |
| Side Step Set                                                                                                                                 | £385.00 |