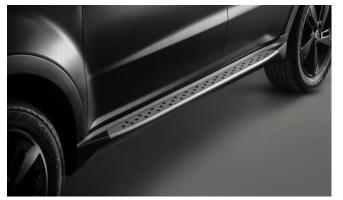

| Protection                                                                                                                                 |         |
|--------------------------------------------------------------------------------------------------------------------------------------------|---------|
| Door Sill Protection Mouldings                                                                                                             | £80.00  |
| Front Mud Guards                                                                                                                           | £30.00  |
| Rear Mud Guards                                                                                                                            | £30.00  |
| Side Protection Mouldings                                                                                                                  | £70.00  |
| Rubber Floor Mat Set                                                                                                                       | £35.00  |
| Single Heavy Duty Seat Cover                                                                                                               | £18.00  |
| Load Liner                                                                                                                                 | £45.00  |
| Dog Guard                                                                                                                                  | £125.00 |
| Rear Loadspace Cover                                                                                                                       | £195.00 |
| Luggage Net                                                                                                                                | £25.00  |
| Travel Kit Moulded Bag - Includes - warning triangle, 1st aid kit, hi-vis vests, tyre gauge, ice scraper, wind up torch, breathalyser pair | £40.00  |
| Exterior Styling                                                                                                                           |         |
| Wind Deflector Kit                                                                                                                         | £90.00  |
| Front Skid Plate (MY 17)                                                                                                                   | £215.00 |
| Rear Skid Plate (MY 17)                                                                                                                    | £205.00 |
| Side Step Set                                                                                                                              | £350.00 |