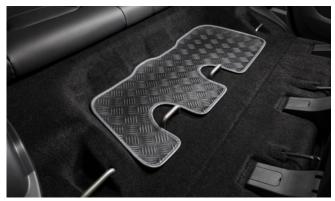

Rubber Floor Mat 7 Seater (third row)

Rubber Floor Mat Set

| Protection                                                                                                                                 |         |
|--------------------------------------------------------------------------------------------------------------------------------------------|---------|
| Door Sill Protection Set                                                                                                                   | £85.00  |
| Bonnet Protector Kit - Black                                                                                                               | £145.00 |
| Bonnet Protector Kit - Silver                                                                                                              | £185.00 |
| Rubber Floor Mat Set                                                                                                                       | £35.00  |
| Rubber Floor Mat 7 Seater (third row)                                                                                                      | £23.00  |
| Rubber Boot Mat 5 and 7 Seat                                                                                                               | £32.00  |
| Heavy Duty Seat Cover Set - Front                                                                                                          | £72.00  |
| Heavy Duty Seat Cover Set - Rear                                                                                                           | £60.00  |
| Load Liner 5 Seat (shallow)                                                                                                                | £95.00  |
| Front Mud Guards                                                                                                                           | £30.00  |
| Dog Guard 5 Seat                                                                                                                           | £165.00 |
| Dog Guard 7 Seat                                                                                                                           | £175.00 |
| Load Area Divider 5 Seat                                                                                                                   | £165.00 |
| Boot Luggage Roll Out Cover 7 Seat                                                                                                         | £110.00 |
| Travel Kit Moulded Bag - Includes - warning triangle, 1st aid kit, hi-vis vests, tyre gauge, ice scraper, wind up torch, breathalyser pair | £40.00  |
| Exterior Styling                                                                                                                           |         |
| Wind Deflector Kit                                                                                                                         | £90.00  |
| Side Step Set                                                                                                                              | £550.00 |
| Front Skid Plate                                                                                                                           | £135.00 |
| Rear Skid Plate                                                                                                                            | £135.00 |