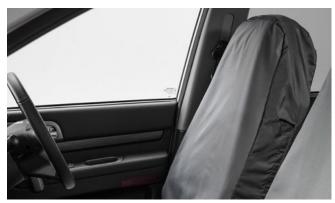

| Audio Visual                                                                                                                                  |         |
|-----------------------------------------------------------------------------------------------------------------------------------------------|---------|
| Kenwood DAB Touch Screen Navigation                                                                                                           | £850.00 |
| Kenwood Dash Cam                                                                                                                              | £175.00 |
| Protection                                                                                                                                    |         |
| Bonnet Protector Kit - Black                                                                                                                  | £120.83 |
| Bonnet Protector Kit - Silver                                                                                                                 | £154.17 |
| Side Door Protection Moulding                                                                                                                 | £120.00 |
| Load Bed Edge Protector Kit                                                                                                                   | £110.00 |
| Load Bed Protector Tailgate Piece                                                                                                             | £45.00  |
| Rear Bumper Protector                                                                                                                         | £80.00  |
| Door Sill Protector Kit                                                                                                                       | £75.00  |
| Rubber Mat Set                                                                                                                                | £30.00  |
| Heavy Duty Seat Cover Set Front                                                                                                               | £60.00  |
| Heavy Duty Seat Cover Set Rear                                                                                                                | £50.00  |
| Travel Kit Moulded Bag - Includes - warning triangle, 1st aid kit, hi vis<br>vests, tyre gauge, ice scraper, wind up torch, breathalyser pair | £33.33  |