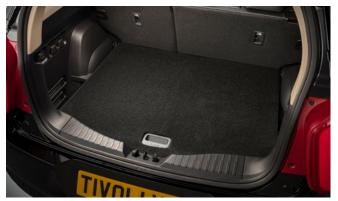

# TIVOLI

Front Skid Plate

Rear Bumper Guard

Rear Mud Guards

Rear Skid Plate

Outer Sill Moulding Set

Luggage Cover

Front Bumper Guard

| Protection                                                                                                                                    |         |
|-----------------------------------------------------------------------------------------------------------------------------------------------|---------|
| Rubber Floor Mat Set                                                                                                                          | £35.00  |
| Load Area Rubber Mat (MY17)                                                                                                                   | £35.00  |
| Load Area Carpet Mat                                                                                                                          | £32.00  |
| Luggage Tray                                                                                                                                  | £ 50.00 |
| Luggage Lid - Front                                                                                                                           | £ 65.00 |
| Luggage Lid - Rear                                                                                                                            | £ 85.00 |
| Side Protection Door Mouldings                                                                                                                | £65.00  |
| LED Door Sill Protection Moulding                                                                                                             | £115.00 |
| Rear Mud Guards                                                                                                                               | £32.00  |
| Single Heavy Duty Seat Cover                                                                                                                  | £18.00  |
| Luggage Cover                                                                                                                                 | £135.00 |
| Dog Guard                                                                                                                                     | £129.00 |
| Travel Kit Moulded Bag - Includes - warning triangle, 1st aid kit,<br>hi-vis vests, tyre gauge, ice scraper, wind up torch, breathalyser pair | £40.00  |
| Exterior Styling                                                                                                                              |         |
| Wind Deflector Kit                                                                                                                            | £90.00  |
| Carbon Fibre Wing Mirror Covers (set)                                                                                                         | £225.00 |
| Roof Stripe Kit                                                                                                                               | £295.00 |
| Roof Wrap Kit                                                                                                                                 | £210.00 |
| Front Skid Plate                                                                                                                              | £175.00 |
| Rear Skid Plate                                                                                                                               | £175.00 |
| Front Bumper Guard                                                                                                                            | £295.00 |
| Rear Bumper Guard                                                                                                                             | £255.00 |
| Outer Sill Moulding Set                                                                                                                       | £325.00 |
| Door Protection Moulding Set                                                                                                                  | £275.00 |
| Chrome Fog Lamp Moulding                                                                                                                      | £50.00  |