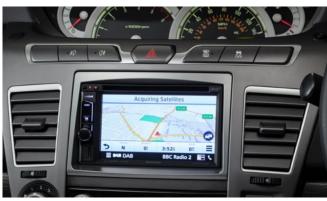

### KORANDO

| Description                                       | Without fitting<br>(Incl. VAT) |  |
|---------------------------------------------------|--------------------------------|--|
| Towing / Touring                                  |                                |  |
| Fixed towbar                                      | £205.00                        |  |
| Detachable towbar                                 | £335.00                        |  |
| 13 Pin Wiring Kit (7 pin function)                | £125.00                        |  |
| Caravan Extension Wiring                          | £55.00                         |  |
| LED module                                        | £35.00                         |  |
| Spare Wheel Kit 16" Alloy (excl tyre)             | £265.00                        |  |
| Spare Wheel Kit 18" Alloy Diamond Cut (excl tyre) | £290.00                        |  |
| Spare Wheel Kit 18" Alloy Black (excl tyre)       | £285.00                        |  |
| Space Saver Spare Wheel Kit                       | £145.00                        |  |
| Progressive Rear Spring Assistors                 | £185.00                        |  |
| Versatility                                       |                                |  |
| 2 Bike Cycle Carrier on Towball                   | £150.00                        |  |
| Roof Bar Set with Foot Pack                       | £225.00                        |  |
| Heated Screenwash System                          | £185.00                        |  |
| Touch Up Paint                                    | £18.00                         |  |
| Front Parking Sensors                             | £120.00                        |  |
| Rear Parking Sensors                              | £108.00                        |  |
| Audio Visual                                      |                                |  |
| Kenwood DAB Touchscreen Navigation                | £995.00                        |  |
| Reverse Camera (with Kenwood Navigation Unit)     | £90.00                         |  |
| Kenwood Dash Cam                                  | £210.00                        |  |
| Pure Highway DAB Radio Upgrade                    | £150.00                        |  |