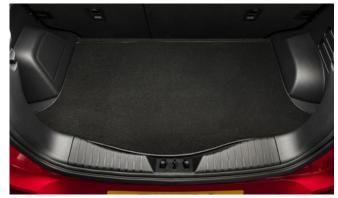

# TIVOLI

Front Skid Plate

Rear Bumper Guard

Rear Mud Guards

Rear Skid Plate

Outer Sill Moulding Set

Luggage Cover

Front Bumper Guard

Chrome Fog Lamp Moulding

Load Area Rubber Mat

| Protection                                                                                                                                    |         |
|-----------------------------------------------------------------------------------------------------------------------------------------------|---------|
| Rubber Floor Mat Set                                                                                                                          | £35.00  |
| Load Area Rubber Mat (MY17)                                                                                                                   | £35.00  |
| Load Area Carpet Mat                                                                                                                          | £32.00  |
| Luggage Tray                                                                                                                                  | £ 50.00 |
| Luggage Lid - Front                                                                                                                           | £ 65.00 |
| Luggage Lid - Rear                                                                                                                            | £ 85.00 |
| Side Protection Door Mouldings                                                                                                                | £65.00  |
| LED Door Sill Protection Moulding                                                                                                             | £115.00 |
| Rear Mud Guards                                                                                                                               | £32.00  |
| Single Heavy Duty Seat Cover                                                                                                                  | £18.00  |
| Luggage Cover                                                                                                                                 | £135.00 |
| Dog Guard                                                                                                                                     | £129.00 |
| Travel Kit Moulded Bag - Includes - warning triangle, 1st aid kit,<br>hi-vis vests, tyre gauge, ice scraper, wind up torch, breathalyser pair | £40.00  |
| Exterior Styling                                                                                                                              |         |
| Wind Deflector Kit                                                                                                                            | £90.00  |
| Carbon Fibre Wing Mirror Covers (set)                                                                                                         | £225.00 |
| Roof Stripe Kit                                                                                                                               | £295.00 |
| Roof Wrap Kit                                                                                                                                 | £210.00 |
| Front Skid Plate                                                                                                                              | £175.00 |
| Rear Skid Plate                                                                                                                               | £175.00 |
| Front Bumper Guard                                                                                                                            | £295.00 |
| Rear Bumper Guard                                                                                                                             | £255.00 |
| Outer Sill Moulding Set                                                                                                                       | £325.00 |
| Door Protection Moulding Set                                                                                                                  | £275.00 |
| Chrome Fog Lamp Moulding                                                                                                                      | £50.00  |