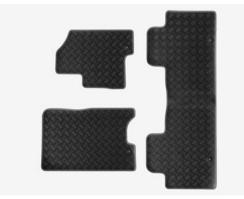

## MUSSO PICK-UP (17 MY)

Front Skid Plate

Side Step Set

Rear Skid Plate

Rear Bumper Protection Pad

Front Nudge Bar

Load Area Rubber Mat

| Audio Visual                                                                                                                                  |         |
|-----------------------------------------------------------------------------------------------------------------------------------------------|---------|
| Kenwood DAB Touchscreen Navigation                                                                                                            | £850.00 |
| Reverse Camera (with Kenwood Navigation Unit)                                                                                                 | £75.00  |
| Kenwood Dash Cam                                                                                                                              | £175.00 |
| Pure Highway DAB Radio Upgrade                                                                                                                | £125.00 |
| Protection                                                                                                                                    |         |
| Rear Bumper Protection Pad                                                                                                                    | £40.00  |
| Load Area Rubber Mat                                                                                                                          | £45.00  |
| Rubber Mat Set                                                                                                                                | £35.00  |
| Single Heavy Duty Seat Cover                                                                                                                  | £15.00  |
| Travel Kit Moulded Bag - Includes - warning triangle, 1st aid kit, hi-vis<br>vests, tyre gauge, ice scraper, wind up torch, breathalyser pair | £33.33  |
| Exterior Styling                                                                                                                              |         |
| Front Nudge Bar                                                                                                                               | £210.00 |
| Front Skid Plate                                                                                                                              | £90.00  |
| Rear Skid Plate                                                                                                                               | £125.00 |
| Side Step Set                                                                                                                                 | £385.00 |