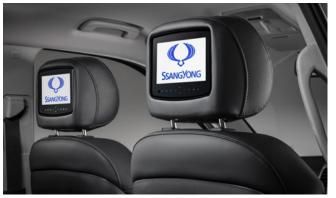

## $\mathsf{R} \mathsf{E} \mathsf{X} \mathsf{T} \mathsf{O} \mathsf{N}$

Front Skid Plate

Side Step Set

Headrest Mounted 7" Twin DVD Screens

Rear Skid Plate

Rubber Boot Mat

Kenwood Dash Camera

Wind Deflector Kit

Load Liner

Kenwood DAB touch screen navigation