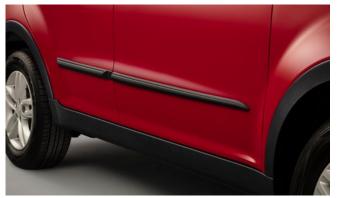

#### KORANDO

Rear Skid Plate (MY 17)

Side Step Set

Front Mud Guards

Front Skid Plate (MY 17)

Wind Deflector Kit

Rear Mud Guards

Side Protection Mouldings

| Protection                                                                                                                                 |         |
|--------------------------------------------------------------------------------------------------------------------------------------------|---------|
| Door Sill Protection Mouldings                                                                                                             | £80.00  |
| Front Mud Guards                                                                                                                           | £30.00  |
| Rear Mud Guards                                                                                                                            | £30.00  |
| Side Protection Mouldings                                                                                                                  | £70.00  |
| Rubber Floor Mat Set                                                                                                                       | £35.00  |
| Single Heavy Duty Seat Cover                                                                                                               | £18.00  |
| Load Liner                                                                                                                                 | £45.00  |
| Dog Guard                                                                                                                                  | £125.00 |
| Rear Loadspace Cover                                                                                                                       | £195.00 |
| Luggage Net                                                                                                                                | £25.00  |
| Travel Kit Moulded Bag - Includes - warning triangle, 1st aid kit, hi-vis vests, tyre gauge, ice scraper, wind up torch, breathalyser pair | £40.00  |
| Exterior Styling                                                                                                                           |         |
| Wind Deflector Kit                                                                                                                         | £90.00  |
| Front Skid Plate (MY 17)                                                                                                                   | £215.00 |
| Rear Skid Plate (MY 17)                                                                                                                    | £205.00 |
| Side Step Set                                                                                                                              | £350.00 |