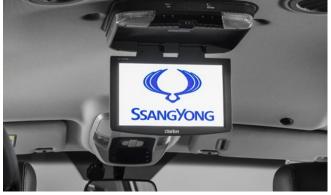

### TURISMO

Front Skid Plate

Rearview Camera

Clarion Roof Mounted 10" DVD Player

Rear Skid Plate

Boot Sill Protector

Door Sill Protection Mouldings

Fixed Towbar

## TURISMO

| Description                                   | Without fitting<br>(Incl. VAT) |  |
|-----------------------------------------------|--------------------------------|--|
| Towing / Touring                              |                                |  |
| Detachable Towbar                             | £270.00                        |  |
| Fixed Towbar                                  | £220.00                        |  |
| 13 Pin Wiring Kit (7 pin function)            | £175.00                        |  |
| Caravan Extension Wiring                      | £50.00                         |  |
| Versatility                                   |                                |  |
| 2 Bike Cycle Carrier on Towball               | £150.00                        |  |
| Roof Bar Set with Foot Pack                   | £225.00                        |  |
| Heated Screenwash System                      | £185.00                        |  |
| Touch Up Paint                                | £18.00                         |  |
| Front Parking Sensors                         | £120.00                        |  |
| Rear Parking Sensors                          | £108.00                        |  |
| Audio Visual                                  |                                |  |
| Clarion Roof Mounted 10" DVD player           | £570.00                        |  |
| Kenwood DAB Touch Screen Navigation           | £995.00                        |  |
| Reverse Camera (with Kenwood Navigation Unit) | £102.00                        |  |
| Kenwood Dash Cam                              | £210.00                        |  |
| Pure Highway DAB Radio Upgrade                | £150.00                        |  |