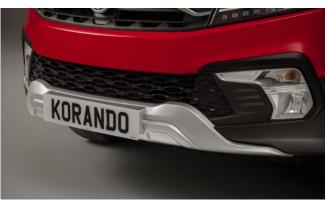

#### KORANDO

Rear Skid Plate (MY 17)

Side Step Set

Front Mud Guards

Front Skid Plate (MY 17)

Wind Deflector Kit

Rear Mud Guards

Side Protection Mouldings

| Protection                                                                                                                                 |         |
|--------------------------------------------------------------------------------------------------------------------------------------------|---------|
| Door Sill Protection Mouldings                                                                                                             | £80.00  |
| Front Mud Guards                                                                                                                           | £30.00  |
| Rear Mud Guards                                                                                                                            | £30.00  |
| Side Protection Mouldings                                                                                                                  | £70.00  |
| Rubber Floor Mat Set                                                                                                                       | £35.00  |
| Single Heavy Duty Seat Cover                                                                                                               | £18.00  |
| Load Liner                                                                                                                                 | £45.00  |
| Dog Guard                                                                                                                                  | £125.00 |
| Rear Loadspace Cover                                                                                                                       | £195.00 |
| Luggage Net                                                                                                                                | £25.00  |
| Travel Kit Moulded Bag - Includes - warning triangle, 1st aid kit, hi-vis vests, tyre gauge, ice scraper, wind up torch, breathalyser pair | £40.00  |
| Exterior Styling                                                                                                                           |         |
| Wind Deflector Kit                                                                                                                         | £90.00  |
| Front Skid Plate (MY 17)                                                                                                                   | £215.00 |
| Rear Skid Plate (MY 17)                                                                                                                    | £205.00 |
| Side Step Set                                                                                                                              | £350.00 |