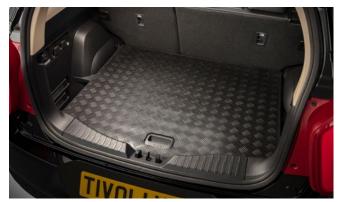

# TIVOLI

Front Skid Plate

Rear Bumper Guard

Rear Mud Guards

Rear Skid Plate

Outer Sill Moulding Set

Luggage Cover

Front Bumper Guard

| Protection                                                                                                                                    |         |
|-----------------------------------------------------------------------------------------------------------------------------------------------|---------|
| Rubber Floor Mat Set                                                                                                                          | £35.00  |
| Load Area Rubber Mat (MY17)                                                                                                                   | £35.00  |
| Load Area Carpet Mat                                                                                                                          | £32.00  |
| Luggage Tray                                                                                                                                  | £ 50.00 |
| Luggage Lid - Front                                                                                                                           | £ 65.00 |
| Luggage Lid - Rear                                                                                                                            | £ 85.00 |
| Side Protection Door Mouldings                                                                                                                | £65.00  |
| LED Door Sill Protection Moulding                                                                                                             | £115.00 |
| Rear Mud Guards                                                                                                                               | £32.00  |
| Single Heavy Duty Seat Cover                                                                                                                  | £18.00  |
| Luggage Cover                                                                                                                                 | £135.00 |
| Dog Guard                                                                                                                                     | £129.00 |
| Travel Kit Moulded Bag - Includes - warning triangle, 1st aid kit,<br>hi-vis vests, tyre gauge, ice scraper, wind up torch, breathalyser pair | £40.00  |
| Exterior Styling                                                                                                                              |         |
| Wind Deflector Kit                                                                                                                            | £90.00  |
| Carbon Fibre Wing Mirror Covers (set)                                                                                                         | £225.00 |
| Roof Stripe Kit                                                                                                                               | £295.00 |
| Roof Wrap Kit                                                                                                                                 | £210.00 |
| Front Skid Plate                                                                                                                              | £175.00 |
| Rear Skid Plate                                                                                                                               | £175.00 |
| Front Bumper Guard                                                                                                                            | £295.00 |
| Rear Bumper Guard                                                                                                                             | £255.00 |
| Outer Sill Moulding Set                                                                                                                       | £325.00 |
| Door Protection Moulding Set                                                                                                                  | £275.00 |
| Chrome Fog Lamp Moulding                                                                                                                      | £50.00  |