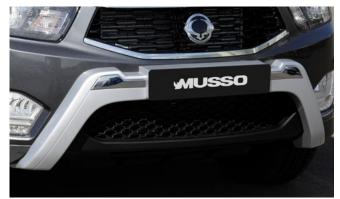

## MUSSO PICK-UP (17 MY)

Front Skid Plate

Side Step Set

Rear Skid Plate

Rear Bumper Protection Pad

Front Nudge Bar

Load Area Rubber Mat

# MUSSO PICK-UP (17 MY)

| Description                               | Without fitting<br>(Ex. VAT) |
|-------------------------------------------|------------------------------|
| Towing / Touring                          |                              |
| Fixed Towbar                              | £165.00                      |
| 13 Pin Wiring Kit (7 pin function)        | £87.50                       |
| Caravan Extension Wiring                  | £45.83                       |
| ALKO Towball (use with fixed towbar only) | £21.00                       |
| Locking Wheel Nut Kit                     | £25.00                       |
| Progressive Rear Spring Assistors         | £155.00                      |
| Versatility                               |                              |
| HD Chequer Plate Load Bed Slide           | £650.00                      |
| 2 Bike Cycle Carrier on Towball           | £125.00                      |
| Roof Bar Set with Foot Pack               | £185.00                      |
| Heated Screenwash System                  | £154.17                      |
| Touch Up Paint                            | £15.00                       |
| High Spec Hard Top (with central locking) | £1,545.00                    |
| Front Parking Sensors                     | £100.00                      |
| Rear Parking Sensors                      | £90.00                       |

| Audio Visual                                                                                                                                  |         |
|-----------------------------------------------------------------------------------------------------------------------------------------------|---------|
| Kenwood DAB Touchscreen Navigation                                                                                                            | £850.00 |
| Reverse Camera (with Kenwood Navigation Unit)                                                                                                 | £75.00  |
| Kenwood Dash Cam                                                                                                                              | £175.00 |
| Pure Highway DAB Radio Upgrade                                                                                                                | £125.00 |
| Protection                                                                                                                                    |         |
| Rear Bumper Protection Pad                                                                                                                    | £40.00  |
| Load Area Rubber Mat                                                                                                                          | £45.00  |
| Rubber Mat Set                                                                                                                                | £35.00  |
| Single Heavy Duty Seat Cover                                                                                                                  | £15.00  |
| Travel Kit Moulded Bag - Includes - warning triangle, 1st aid kit, hi-vis<br>vests, tyre gauge, ice scraper, wind up torch, breathalyser pair | £33.33  |
| Exterior Styling                                                                                                                              |         |
| Front Nudge Bar                                                                                                                               | £210.00 |
| Front Skid Plate                                                                                                                              | £90.00  |
| Rear Skid Plate                                                                                                                               | £125.00 |
| Side Step Set                                                                                                                                 | £385.00 |