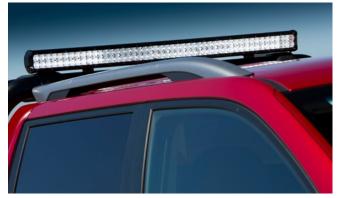

### NEW MUSSO PICK-UP (continued)

| Exterior Styling                                                                                  |          |
|---------------------------------------------------------------------------------------------------|----------|
| Front Nudge Bar - Black*                                                                          | £ 425.00 |
| Front Nudge Bar - Chrome*                                                                         | £ 425.00 |
| 3-piece Sports Bar - Black for Top Roll Cover**                                                   | £ 675.00 |
| 3-piece Sports Bar - Chrome for Top Roll Cover**                                                  | £ 675.00 |
| 2-piece Sports Bar - Black***                                                                     | £ 775.00 |
| 2-piece Sports Bar - Chrome***                                                                    | £ 775.00 |
| Light Bar Kit                                                                                     | £315.00  |
| Rear Light Surround Set - Chrome                                                                  | £80.00   |
| Fog Lamp Eyebrow Set - Silver                                                                     | £75.00   |
| Fog Lamp Eyebrow Set - Black                                                                      | £75.00   |
| Front Skid Plate - Silver                                                                         | £115.00  |
| Rear Skid Plate - Silver                                                                          | £115.00  |
| Musso Accessory Kit - Front Silver (Front Skid Plate, Fog Lamp<br>Eyebrows, Bonnet Protector)     | £255.00  |
| Musso Accessory Kit - Front Black (Front Skid Plate, Fog Lamp<br>Eyebrows, Bonnet Protector)      | £225.00  |
| Musso Accessory Kit - Rear Silver (Rear Skid Plate, Bumper Protector,<br>Load Bed Edge Protector) | £225.00  |
| Musso Accessory Kit - Rear Black (Rear Skid Plate, Bumper Protector,<br>Load Bed Edge Protector)  | £225.00  |
| Musso Accessory Kit - Side Protection (Door Sill Protectors, Side Door<br>Protection Mouldings)   | £140.00  |