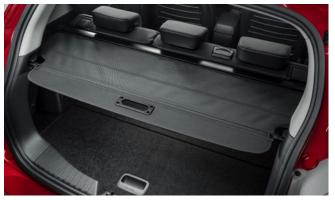

# TIVOLI

Front Skid Plate

Rear Bumper Guard

Rear Mud Guards

Rear Skid Plate

Outer Sill Moulding Set

Luggage Cover

Front Bumper Guard

| Protection                                                                                                                                    |         |
|-----------------------------------------------------------------------------------------------------------------------------------------------|---------|
| Rubber Floor Mat Set                                                                                                                          | £35.00  |
| Load Area Rubber Mat (MY17)                                                                                                                   | £35.00  |
| Load Area Carpet Mat                                                                                                                          | £32.00  |
| Luggage Tray                                                                                                                                  | £ 50.00 |
| Luggage Lid - Front                                                                                                                           | £ 65.00 |
| Luggage Lid - Rear                                                                                                                            | £ 85.00 |
| Side Protection Door Mouldings                                                                                                                | £65.00  |
| LED Door Sill Protection Moulding                                                                                                             | £115.00 |
| Rear Mud Guards                                                                                                                               | £32.00  |
| Single Heavy Duty Seat Cover                                                                                                                  | £18.00  |
| Luggage Cover                                                                                                                                 | £135.00 |
| Dog Guard                                                                                                                                     | £129.00 |
| Travel Kit Moulded Bag - Includes - warning triangle, 1st aid kit,<br>hi-vis vests, tyre gauge, ice scraper, wind up torch, breathalyser pair | £40.00  |
| Exterior Styling                                                                                                                              |         |
| Wind Deflector Kit                                                                                                                            | £90.00  |
| Carbon Fibre Wing Mirror Covers (set)                                                                                                         | £225.00 |
| Roof Stripe Kit                                                                                                                               | £295.00 |
| Roof Wrap Kit                                                                                                                                 | £210.00 |
| Front Skid Plate                                                                                                                              | £175.00 |
| Rear Skid Plate                                                                                                                               | £175.00 |
| Front Bumper Guard                                                                                                                            | £295.00 |
| Rear Bumper Guard                                                                                                                             | £255.00 |
| Outer Sill Moulding Set                                                                                                                       | £325.00 |
| Door Protection Moulding Set                                                                                                                  | £275.00 |
| Chrome Fog Lamp Moulding                                                                                                                      | £50.00  |