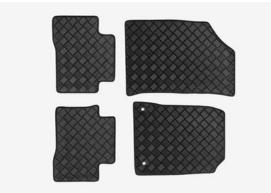

| Protection                                                                                                                                    |         |
|-----------------------------------------------------------------------------------------------------------------------------------------------|---------|
| Rubber Floor Mat Set                                                                                                                          | £35.00  |
| Load Area Rubber Mat (MY17)                                                                                                                   | £35.00  |
| Load Area Carpet Mat                                                                                                                          | £32.00  |
| Luggage Tray                                                                                                                                  | £ 50.00 |
| Luggage Lid - Front                                                                                                                           | £ 65.00 |
| Luggage Lid - Rear                                                                                                                            | £ 85.00 |
| Side Protection Door Mouldings                                                                                                                | £65.00  |
| LED Door Sill Protection Moulding                                                                                                             | £115.00 |
| Rear Mud Guards                                                                                                                               | £32.00  |
| Single Heavy Duty Seat Cover                                                                                                                  | £18.00  |
| Luggage Cover                                                                                                                                 | £135.00 |
| Dog Guard                                                                                                                                     | £129.00 |
| Travel Kit Moulded Bag - Includes - warning triangle, 1st aid kit,<br>hi-vis vests, tyre gauge, ice scraper, wind up torch, breathalyser pair | £40.00  |
| Exterior Styling                                                                                                                              |         |
| Wind Deflector Kit                                                                                                                            | £90.00  |
| Carbon Fibre Wing Mirror Covers (set)                                                                                                         | £225.00 |
| Roof Stripe Kit                                                                                                                               | £295.00 |
| Roof Wrap Kit                                                                                                                                 | £210.00 |
| Front Skid Plate                                                                                                                              | £175.00 |
| Rear Skid Plate                                                                                                                               | £175.00 |
| Front Bumper Guard                                                                                                                            | £295.00 |
| Rear Bumper Guard                                                                                                                             | £255.00 |
| Outer Sill Moulding Set                                                                                                                       | £325.00 |
| Door Protection Moulding Set                                                                                                                  | £275.00 |
| Chrome Fog Lamp Moulding                                                                                                                      | £50.00  |