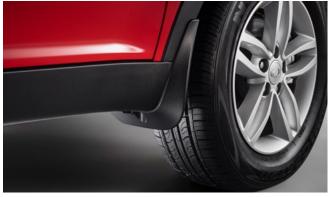

#### KORANDO

Rear Skid Plate (MY 17)

Side Step Set

Front Mud Guards

Front Skid Plate (MY 17)

Wind Deflector Kit

Rear Mud Guards

Side Protection Mouldings

| Protection                                                                                                                                 |         |
|--------------------------------------------------------------------------------------------------------------------------------------------|---------|
| Door Sill Protection Mouldings                                                                                                             | £80.00  |
| Front Mud Guards                                                                                                                           | £30.00  |
| Rear Mud Guards                                                                                                                            | £30.00  |
| Side Protection Mouldings                                                                                                                  | £70.00  |
| Rubber Floor Mat Set                                                                                                                       | £35.00  |
| Single Heavy Duty Seat Cover                                                                                                               | £18.00  |
| Load Liner                                                                                                                                 | £45.00  |
| Dog Guard                                                                                                                                  | £125.00 |
| Rear Loadspace Cover                                                                                                                       | £195.00 |
| Luggage Net                                                                                                                                | £25.00  |
| Travel Kit Moulded Bag - Includes - warning triangle, 1st aid kit, hi-vis vests, tyre gauge, ice scraper, wind up torch, breathalyser pair | £40.00  |
| Exterior Styling                                                                                                                           |         |
| Wind Deflector Kit                                                                                                                         | £90.00  |
| Front Skid Plate (MY 17)                                                                                                                   | £215.00 |
| Rear Skid Plate (MY 17)                                                                                                                    | £205.00 |
| Side Step Set                                                                                                                              | £350.00 |