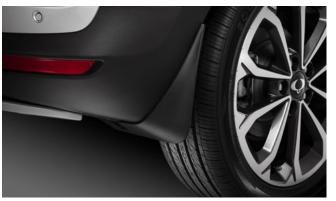

# TIVOLI

Front Skid Plate

Rear Bumper Guard

Rear Mud Guards

Rear Skid Plate

Outer Sill Moulding Set

Luggage Cover

Front Bumper Guard

| Protection                                                                                                                                    |         |
|-----------------------------------------------------------------------------------------------------------------------------------------------|---------|
| Rubber Floor Mat Set                                                                                                                          | £35.00  |
| Load Area Rubber Mat (MY17)                                                                                                                   | £35.00  |
| Load Area Carpet Mat                                                                                                                          | £32.00  |
| Luggage Tray                                                                                                                                  | £ 50.00 |
| Luggage Lid - Front                                                                                                                           | £ 65.00 |
| Luggage Lid - Rear                                                                                                                            | £ 85.00 |
| Side Protection Door Mouldings                                                                                                                | £65.00  |
| LED Door Sill Protection Moulding                                                                                                             | £115.00 |
| Rear Mud Guards                                                                                                                               | £32.00  |
| Single Heavy Duty Seat Cover                                                                                                                  | £18.00  |
| Luggage Cover                                                                                                                                 | £135.00 |
| Dog Guard                                                                                                                                     | £129.00 |
| Travel Kit Moulded Bag - Includes - warning triangle, 1st aid kit,<br>hi-vis vests, tyre gauge, ice scraper, wind up torch, breathalyser pair | £40.00  |
| Exterior Styling                                                                                                                              |         |
| Wind Deflector Kit                                                                                                                            | £90.00  |
| Carbon Fibre Wing Mirror Covers (set)                                                                                                         | £225.00 |
| Roof Stripe Kit                                                                                                                               | £295.00 |
| Roof Wrap Kit                                                                                                                                 | £210.00 |
| Front Skid Plate                                                                                                                              | £175.00 |
| Rear Skid Plate                                                                                                                               | £175.00 |
| Front Bumper Guard                                                                                                                            | £295.00 |
| Rear Bumper Guard                                                                                                                             | £255.00 |
| Outer Sill Moulding Set                                                                                                                       | £325.00 |
| Door Protection Moulding Set                                                                                                                  | £275.00 |
| Chrome Fog Lamp Moulding                                                                                                                      | £50.00  |