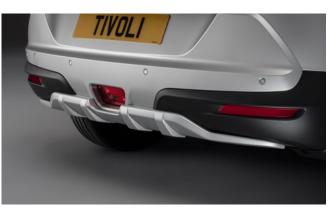

# TIVOLI

Front Skid Plate

Rear Bumper Guard

Rear Mud Guards

Rear Skid Plate

Outer Sill Moulding Set

Luggage Cover

Front Bumper Guard

| Protection                                                                                                                                    |         |
|-----------------------------------------------------------------------------------------------------------------------------------------------|---------|
| Rubber Floor Mat Set                                                                                                                          | £35.00  |
| Load Area Rubber Mat (MY17)                                                                                                                   | £35.00  |
| Load Area Carpet Mat                                                                                                                          | £32.00  |
| Luggage Tray                                                                                                                                  | £ 50.00 |
| Luggage Lid - Front                                                                                                                           | £ 65.00 |
| Luggage Lid - Rear                                                                                                                            | £ 85.00 |
| Side Protection Door Mouldings                                                                                                                | £65.00  |
| LED Door Sill Protection Moulding                                                                                                             | £115.00 |
| Rear Mud Guards                                                                                                                               | £32.00  |
| Single Heavy Duty Seat Cover                                                                                                                  | £18.00  |
| Luggage Cover                                                                                                                                 | £135.00 |
| Dog Guard                                                                                                                                     | £129.00 |
| Travel Kit Moulded Bag - Includes - warning triangle, 1st aid kit,<br>hi-vis vests, tyre gauge, ice scraper, wind up torch, breathalyser pair | £40.00  |
| Exterior Styling                                                                                                                              |         |
| Wind Deflector Kit                                                                                                                            | £90.00  |
| Carbon Fibre Wing Mirror Covers (set)                                                                                                         | £225.00 |
| Roof Stripe Kit                                                                                                                               | £295.00 |
| Roof Wrap Kit                                                                                                                                 | £210.00 |
| Front Skid Plate                                                                                                                              | £175.00 |
| Rear Skid Plate                                                                                                                               | £175.00 |
| Front Bumper Guard                                                                                                                            | £295.00 |
| Rear Bumper Guard                                                                                                                             | £255.00 |
| Outer Sill Moulding Set                                                                                                                       | £325.00 |
| Door Protection Moulding Set                                                                                                                  | £275.00 |
| Chrome Fog Lamp Moulding                                                                                                                      | £50.00  |