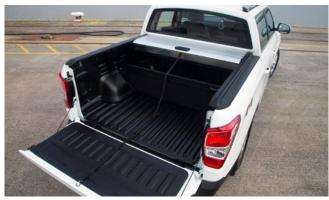

## MUSSO PICK-UP (17 MY)

Front Skid Plate

Side Step Set

Rear Skid Plate

Rear Bumper Protection Pad

Front Nudge Bar

Load Area Rubber Mat

# MUSSO PICK-UP (17 MY)

| Description                               | Without fitting<br>(Ex. VAT) |
|-------------------------------------------|------------------------------|
| Towing / Touring                          |                              |
| Fixed Towbar                              | £165.00                      |
| 13 Pin Wiring Kit (7 pin function)        | £87.50                       |
| Caravan Extension Wiring                  | £45.83                       |
| ALKO Towball (use with fixed towbar only) | £21.00                       |
| Locking Wheel Nut Kit                     | £25.00                       |
| Progressive Rear Spring Assistors         | £155.00                      |
| Versatility                               |                              |
| HD Chequer Plate Load Bed Slide           | £650.00                      |
| 2 Bike Cycle Carrier on Towball           | £125.00                      |
| Roof Bar Set with Foot Pack               | £185.00                      |
| Heated Screenwash System                  | £154.17                      |
| Touch Up Paint                            | £15.00                       |
| High Spec Hard Top (with central locking) | £1,545.00                    |
| Front Parking Sensors                     | £100.00                      |
| Rear Parking Sensors                      | £90.00                       |