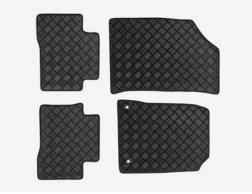

# TIVOLI

Luggage Tray

Luggage Tray Lid

Load Area Carpet Mat

Rubber Floor Mat Set

| Protection                                                                                                                                    |         |
|-----------------------------------------------------------------------------------------------------------------------------------------------|---------|
| Rubber Floor Mat Set                                                                                                                          | £35.00  |
| Load Area Rubber Mat (MY17)                                                                                                                   | £35.00  |
| Load Area Carpet Mat                                                                                                                          | £32.00  |
| Luggage Tray                                                                                                                                  | £ 50.00 |
| Luggage Lid - Front                                                                                                                           | £ 65.00 |
| Luggage Lid - Rear                                                                                                                            | £ 85.00 |
| Side Protection Door Mouldings                                                                                                                | £65.00  |
| LED Door Sill Protection Moulding                                                                                                             | £115.00 |
| Rear Mud Guards                                                                                                                               | £32.00  |
| Single Heavy Duty Seat Cover                                                                                                                  | £18.00  |
| Luggage Cover                                                                                                                                 | £135.00 |
| Dog Guard                                                                                                                                     | £129.00 |
| Travel Kit Moulded Bag - Includes - warning triangle, 1st aid kit,<br>hi-vis vests, tyre gauge, ice scraper, wind up torch, breathalyser pair | £40.00  |
| Exterior Styling                                                                                                                              |         |
| Wind Deflector Kit                                                                                                                            | £90.00  |
| Carbon Fibre Wing Mirror Covers (set)                                                                                                         | £225.00 |
| Roof Stripe Kit                                                                                                                               | £295.00 |
| Roof Wrap Kit                                                                                                                                 | £210.00 |
| Front Skid Plate                                                                                                                              | £175.00 |
| Rear Skid Plate                                                                                                                               | £175.00 |
| Front Bumper Guard                                                                                                                            | £295.00 |
| Rear Bumper Guard                                                                                                                             | £255.00 |
| Outer Sill Moulding Set                                                                                                                       | £325.00 |
| Door Protection Moulding Set                                                                                                                  | £275.00 |
| Chrome Fog Lamp Moulding                                                                                                                      | £50.00  |