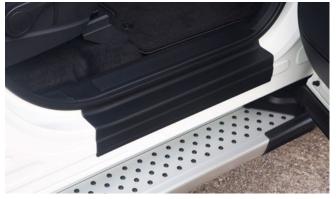

#### KORANDO

Rear Skid Plate (MY 17)

Side Step Set

Front Mud Guards

Front Skid Plate (MY 17)

Wind Deflector Kit

Rear Mud Guards

Side Protection Mouldings

Door Sill Protection Mouldings

Detachable Towbar

| Protection                                                                                                                                 |         |
|--------------------------------------------------------------------------------------------------------------------------------------------|---------|
| Door Sill Protection Mouldings                                                                                                             | £80.00  |
| Front Mud Guards                                                                                                                           | £30.00  |
| Rear Mud Guards                                                                                                                            | £30.00  |
| Side Protection Mouldings                                                                                                                  | £70.00  |
| Rubber Floor Mat Set                                                                                                                       | £35.00  |
| Single Heavy Duty Seat Cover                                                                                                               | £18.00  |
| Load Liner                                                                                                                                 | £45.00  |
| Dog Guard                                                                                                                                  | £125.00 |
| Rear Loadspace Cover                                                                                                                       | £195.00 |
| Luggage Net                                                                                                                                | £25.00  |
| Travel Kit Moulded Bag - Includes - warning triangle, 1st aid kit, hi-vis vests, tyre gauge, ice scraper, wind up torch, breathalyser pair | £40.00  |
| Exterior Styling                                                                                                                           |         |
| Wind Deflector Kit                                                                                                                         | £90.00  |
| Front Skid Plate (MY 17)                                                                                                                   | £215.00 |
| Rear Skid Plate (MY 17)                                                                                                                    | £205.00 |
| Side Step Set                                                                                                                              | £350.00 |