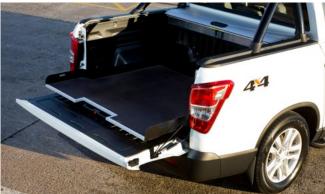

Side Step (Rebel)

Top Roll Cover

Load Edge Protector

Musso Bonnet and Side Protectors

Chrome Roll Top Sports Bar (also available in Black)

Rear Corner Bars (Chrome)

Tailgate Lowering System

Top Roll Cover Divider

| Description                            | Without fitting<br>(Ex. VAT) |
|----------------------------------------|------------------------------|
| Towing / Touring                       |                              |
| Fixed towbar                           | £235.00                      |
| 13 Pin Wiring Kit (7 pin function)     | £150.00                      |
| Caravan Extension Wiring               | £41.67                       |
| Versatility                            |                              |
| 2 Bike Cycle Carrier on Towball        | £125.00                      |
| Spare Wheel Lock                       | £52.00                       |
| Roof Bar Set with Foot Pack            | £212.50                      |
| Heated Screenwash System               | £154.17                      |
| Touch Up Paint                         | £15.00                       |
| Tailgate Lowering System               | £90.00                       |
| Tonneau Cover Soft                     | £320.00                      |
| Bed Divider                            | £585.00                      |
| Sliding Load Bed                       | £875.00                      |
| Hard Cover Folding                     | £985.00                      |
| Top Roll Cover (Silver)                | £1,325.00                    |
| Top Roll Cover (Black)                 | £1,385.00                    |
| Hi Spec Hard Top                       | £1,545.00                    |
| Commercial Top                         | £1,425.00                    |
| Luxury Hard Top                        | £1,945.00                    |
| Ladder Rack System for Luxury Hard Top | £450.00                      |
| Roof Rails Set for Luxury Hard Top     | £195.00                      |
| Front Parking Sensors                  | £100.00                      |
| Rear Parking Sensors                   | £90.00                       |