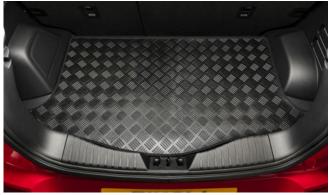

# TIVOLI

Front Skid Plate

Rear Bumper Guard

Rear Mud Guards

Rear Skid Plate

Outer Sill Moulding Set

Luggage Cover

Front Bumper Guard

Chrome Fog Lamp Moulding

Load Area Rubber Mat

| Protection                                                                                                                                    |         |
|-----------------------------------------------------------------------------------------------------------------------------------------------|---------|
| Rubber Floor Mat Set                                                                                                                          | £35.00  |
| Load Area Rubber Mat (MY17)                                                                                                                   | £35.00  |
| Load Area Carpet Mat                                                                                                                          | £32.00  |
| Luggage Tray                                                                                                                                  | £ 50.00 |
| Luggage Lid - Front                                                                                                                           | £ 65.00 |
| Luggage Lid - Rear                                                                                                                            | £ 85.00 |
| Side Protection Door Mouldings                                                                                                                | £65.00  |
| LED Door Sill Protection Moulding                                                                                                             | £115.00 |
| Rear Mud Guards                                                                                                                               | £32.00  |
| Single Heavy Duty Seat Cover                                                                                                                  | £18.00  |
| Luggage Cover                                                                                                                                 | £135.00 |
| Dog Guard                                                                                                                                     | £129.00 |
| Travel Kit Moulded Bag - Includes - warning triangle, 1st aid kit,<br>hi-vis vests, tyre gauge, ice scraper, wind up torch, breathalyser pair | £40.00  |
| Exterior Styling                                                                                                                              |         |
| Wind Deflector Kit                                                                                                                            | £90.00  |
| Carbon Fibre Wing Mirror Covers (set)                                                                                                         | £225.00 |
| Roof Stripe Kit                                                                                                                               | £295.00 |
| Roof Wrap Kit                                                                                                                                 | £210.00 |
| Front Skid Plate                                                                                                                              | £175.00 |
| Rear Skid Plate                                                                                                                               | £175.00 |
| Front Bumper Guard                                                                                                                            | £295.00 |
| Rear Bumper Guard                                                                                                                             | £255.00 |
| Outer Sill Moulding Set                                                                                                                       | £325.00 |
| Door Protection Moulding Set                                                                                                                  | £275.00 |
| Chrome Fog Lamp Moulding                                                                                                                      | £50.00  |