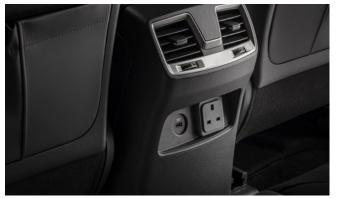

## REXTON

Door Sill Protector Set

240v Power Socket

Bike Rack

Wind Deflector Kit Tinted

Boot Luggage Roll Out Cover (7 seat)

Detachable Towbar

Rexton Fog Lamp Eyebrow Set (Black)

## $\mathsf{R}\mathsf{E}\mathsf{X}\mathsf{T}\mathsf{O}\mathsf{N}$

| Description                           | Without fitting<br>(Incl. VAT) |
|---------------------------------------|--------------------------------|
| Towing / Touring                      |                                |
| Detachable Towbar*                    | £385.00                        |
| Fixed Towbar*                         | £210.00                        |
| 13 Pin Wiring Kit (7 pin function)    | £170.00                        |
| Caravan Extension Wiring              | £50.00                         |
| Progressive Rear Spring Assistors     | £330.00                        |
| Spare Wheel Kit 17" Alloy (excl tyre) | £480.00                        |
| Spare Wheel Kit 18" Alloy (excl tyre) | £490.00                        |
| Spare Wheel Kit 20" Alloy (excl tyre) | £750.00                        |
| Versatility                           |                                |
| Kenwood DAB Touchscreen Navigation    | £1,020.00                      |
| UK Style Power Socket                 | £25.00                         |
| 2 Bike Cycle Carrier on Towball       | £150.00                        |
| Roof Bar Set with Foot Pack           | £255.00                        |
| Heated Screenwash System              | £185.00                        |
| Touch Up Paint                        | £18.00                         |
| Audio Visual                          |                                |
| Headrest Mounted 7" Twin DVD Screens  | £1,080.00                      |
| Kenwood Dash Cam                      | £210.00                        |