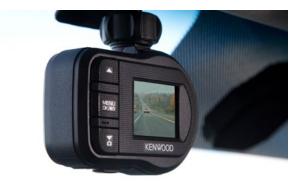

## TIVOLI

| Description                                  | Without fitting<br>(Incl. VAT) |
|----------------------------------------------|--------------------------------|
| Towing / Touring                             | (incl. vAr)                    |
| Towbar with Detachable Ball                  | £325.00                        |
| 13 Pin Wiring Kit (7 pin function)           | £130.00                        |
| Caravan Extension Wiring                     | £50.00                         |
| LED Module                                   | £35.00                         |
| Spare Wheel Kit 18" Alloy Silver (excl tyre) | £355.00                        |
| Spare Wheel Kit 18" Alloy Black (excl tyre)  | £290.00                        |
| Spare Wheel Kit 18" Alloy (excl tyre)        | £375.00                        |
| Space Saver Spare Wheel Kit 2WD              | £225.00                        |
| Space Saver Spare Wheel Kit 4WD              | £235.00                        |
| Versatility                                  |                                |
| 2 Bike Cycle Carrier on Towball              | £150.00                        |
| Roof Bar System                              | £275.00                        |
| Heated Screenwash System                     | £185.00                        |
| Touch Up Paint                               | £18.00                         |
| Front Parking Sensors                        | £120.00                        |
| Rear Parking Sensors                         | £108.00                        |
| Audio Visual                                 |                                |
| Kenwood Dash Cam                             | £210.00                        |
| Pure Highway DAB Radio Upgrade               | £150.00                        |

| Audio Visual                                                                                                                                  |         |  |
|-----------------------------------------------------------------------------------------------------------------------------------------------|---------|--|
| Kenwood Dash Cam                                                                                                                              | £210.00 |  |
| Pure Highway DAB Radio Upgrade                                                                                                                | £150.00 |  |
| Protection                                                                                                                                    |         |  |
| LED Door sill protection moulding                                                                                                             | £115.00 |  |
| Side Protection Door Mouldings                                                                                                                | £65.00  |  |
| Luggage Lid                                                                                                                                   | £85.00  |  |
| Rubber Floor Mat Set                                                                                                                          | £35.00  |  |
| Load Area Rubber Mat                                                                                                                          | £35.00  |  |
| Load Area Carpet Mat                                                                                                                          | £35.00  |  |
| Single Heavy Duty Seat Cover                                                                                                                  | £18.00  |  |
| Dog Guard                                                                                                                                     | £139.00 |  |
| Travel Kit Moulded Bag - Includes - warning triangle, 1st aid kit, hi-vis<br>vests, tyre gauge, ice scraper, wind up torch, breathalyser pair | £40.00  |  |
| Exterior Styling                                                                                                                              |         |  |
| Wind Deflector Kit                                                                                                                            | £90.00  |  |
| Carbon Fibre Wing Mirror Covers (set)                                                                                                         | £225.00 |  |
| Front Skid Plate                                                                                                                              | £150.00 |  |
| Rear Skid Plate                                                                                                                               | £195.00 |  |
| Outer Sill Moulding Set                                                                                                                       | £325.00 |  |
| Door Protection Moulding Set                                                                                                                  | £275.00 |  |

### KORANDO

| Description                                       | Without fitting<br>(Incl. VAT) |  |
|---------------------------------------------------|--------------------------------|--|
| Towing / Touring                                  |                                |  |
| Fixed towbar                                      | £205.00                        |  |
| Detachable towbar                                 | £335.00                        |  |
| 13 Pin Wiring Kit (7 pin function)                | £125.00                        |  |
| Caravan Extension Wiring                          | £55.00                         |  |
| LED module                                        | £35.00                         |  |
| Spare Wheel Kit 16" Alloy (excl tyre)             | £265.00                        |  |
| Spare Wheel Kit 18" Alloy Diamond Cut (excl tyre) | £290.00                        |  |
| Spare Wheel Kit 18" Alloy Black (excl tyre)       | £285.00                        |  |
| Space Saver Spare Wheel Kit                       | £145.00                        |  |
| Progressive Rear Spring Assistors                 | £185.00                        |  |
| Versatility                                       |                                |  |
| 2 Bike Cycle Carrier on Towball                   | £150.00                        |  |
| Roof Bar Set with Foot Pack                       | £225.00                        |  |
| Heated Screenwash System                          | £185.00                        |  |
| Touch Up Paint                                    | £18.00                         |  |
| Front Parking Sensors                             | £120.00                        |  |
| Rear Parking Sensors                              | £108.00                        |  |
| Audio Visual                                      |                                |  |
| Kenwood DAB Touchscreen Navigation                | £995.00                        |  |
| Reverse Camera (with Kenwood Navigation Unit)     | £90.00                         |  |
| Kenwood Dash Cam                                  | £210.00                        |  |
| Pure Highway DAB Radio Upgrade                    | £150.00                        |  |

## $\mathsf{R}\mathsf{E}\mathsf{X}\mathsf{T}\mathsf{O}\mathsf{N}$

| Description                           | Without fitting<br>(Incl. VAT) |
|---------------------------------------|--------------------------------|
| Towing / Touring                      |                                |
| Detachable Towbar*                    | £385.00                        |
| Fixed Towbar*                         | £210.00                        |
| 13 Pin Wiring Kit (7 pin function)    | £170.00                        |
| Caravan Extension Wiring              | £50.00                         |
| Progressive Rear Spring Assistors     | £330.00                        |
| Spare Wheel Kit 17" Alloy (excl tyre) | £480.00                        |
| Spare Wheel Kit 18" Alloy (excl tyre) | £490.00                        |
| Spare Wheel Kit 20" Alloy (excl tyre) | £750.00                        |
| Versatility                           |                                |
| Kenwood DAB Touchscreen Navigation    | £1,020.00                      |
| UK Style Power Socket                 | £25.00                         |
| 2 Bike Cycle Carrier on Towball       | £150.00                        |
| Roof Bar Set with Foot Pack           | £255.00                        |
| Heated Screenwash System              | £185.00                        |
| Touch Up Paint                        | £18.00                         |
| Audio Visual                          |                                |
| Headrest Mounted 7" Twin DVD Screens  | £1,080.00                      |
| Kenwood Dash Cam                      | £210.00                        |

## TURISMO

| Description                                   | Without fitting<br>(Incl. VAT) |  |
|-----------------------------------------------|--------------------------------|--|
| Towing / Touring                              |                                |  |
| Detachable Towbar                             | £270.00                        |  |
| Fixed Towbar                                  | £220.00                        |  |
| 13 Pin Wiring Kit (7 pin function)            | £175.00                        |  |
| Caravan Extension Wiring                      | £50.00                         |  |
| Versatility                                   |                                |  |
| 2 Bike Cycle Carrier on Towball               | £150.00                        |  |
| Roof Bar Set with Foot Pack                   | £225.00                        |  |
| Heated Screenwash System                      | £185.00                        |  |
| Touch Up Paint                                | £18.00                         |  |
| Front Parking Sensors                         | £120.00                        |  |
| Rear Parking Sensors                          | £108.00                        |  |
| Audio Visual                                  |                                |  |
| Clarion Roof Mounted 10" DVD player           | £570.00                        |  |
| Kenwood DAB Touch Screen Navigation           | £995.00                        |  |
| Reverse Camera (with Kenwood Navigation Unit) | £102.00                        |  |
| Kenwood Dash Cam                              | £210.00                        |  |
| Pure Highway DAB Radio Upgrade                | £150.00                        |  |

| Audio Visual                                                                                                                                  |         |
|-----------------------------------------------------------------------------------------------------------------------------------------------|---------|
| Kenwood DAB Touch Screen Navigation                                                                                                           | £850.00 |
| Kenwood Dash Cam                                                                                                                              | £175.00 |
| Protection                                                                                                                                    |         |
| Bonnet Protector Kit - Black                                                                                                                  | £120.83 |
| Bonnet Protector Kit - Silver                                                                                                                 | £154.17 |
| Side Door Protection Moulding                                                                                                                 | £120.00 |
| Load Bed Edge Protector Kit                                                                                                                   | £110.00 |
| Load Bed Protector Tailgate Piece                                                                                                             | £45.00  |
| Rear Bumper Protector                                                                                                                         | £80.00  |
| Door Sill Protector Kit                                                                                                                       | £75.00  |
| Rubber Mat Set                                                                                                                                | £30.00  |
| Heavy Duty Seat Cover Set Front                                                                                                               | £60.00  |
| Heavy Duty Seat Cover Set Rear                                                                                                                | £50.00  |
| Travel Kit Moulded Bag - Includes - warning triangle, 1st aid kit, hi vis<br>vests, tyre gauge, ice scraper, wind up torch, breathalyser pair | £33.33  |

| Audio Visual                                                                                                                                  |         |
|-----------------------------------------------------------------------------------------------------------------------------------------------|---------|
| Kenwood DAB Touchscreen Navigation                                                                                                            | £850.00 |
| Reverse Camera (with Kenwood Navigation Unit)                                                                                                 | £75.00  |
| Kenwood Dash Cam                                                                                                                              | £175.00 |
| Pure Highway DAB Radio Upgrade                                                                                                                | £125.00 |
| Protection                                                                                                                                    |         |
| Rear Bumper Protection Pad                                                                                                                    | £40.00  |
| Load Area Rubber Mat                                                                                                                          | £45.00  |
| Rubber Mat Set                                                                                                                                | £35.00  |
| Single Heavy Duty Seat Cover                                                                                                                  | £15.00  |
| Travel Kit Moulded Bag - Includes - warning triangle, 1st aid kit, hi-vis<br>vests, tyre gauge, ice scraper, wind up torch, breathalyser pair | £33.33  |
| Exterior Styling                                                                                                                              |         |
| Front Nudge Bar                                                                                                                               | £210.00 |
| Front Skid Plate                                                                                                                              | £90.00  |
| Rear Skid Plate                                                                                                                               | £125.00 |
| Side Step Set                                                                                                                                 | £385.00 |