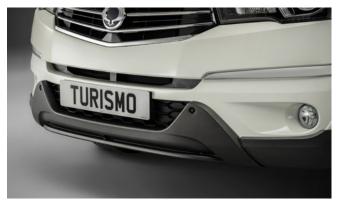

### TURISMO

Front Skid Plate

Rearview Camera

Clarion Roof Mounted 10" DVD Player

Rear Skid Plate

Boot Sill Protector

Door Sill Protection Mouldings

Fixed Towbar

## TURISMO

| Description                                   | Without fitting<br>(Incl. VAT) |  |
|-----------------------------------------------|--------------------------------|--|
| Towing / Touring                              |                                |  |
| Detachable Towbar                             | £270.00                        |  |
| Fixed Towbar                                  | £220.00                        |  |
| 13 Pin Wiring Kit (7 pin function)            | £175.00                        |  |
| Caravan Extension Wiring                      | £50.00                         |  |
| Versatility                                   |                                |  |
| 2 Bike Cycle Carrier on Towball               | £150.00                        |  |
| Roof Bar Set with Foot Pack                   | £225.00                        |  |
| Heated Screenwash System                      | £185.00                        |  |
| Touch Up Paint                                | £18.00                         |  |
| Front Parking Sensors                         | £120.00                        |  |
| Rear Parking Sensors                          | £108.00                        |  |
| Audio Visual                                  |                                |  |
| Clarion Roof Mounted 10" DVD player           | £570.00                        |  |
| Kenwood DAB Touch Screen Navigation           | £995.00                        |  |
| Reverse Camera (with Kenwood Navigation Unit) | £102.00                        |  |
| Kenwood Dash Cam                              | £210.00                        |  |
| Pure Highway DAB Radio Upgrade                | £150.00                        |  |

| Protection                                                                                                                                    |         |
|-----------------------------------------------------------------------------------------------------------------------------------------------|---------|
| Door Sill Protection Mouldings                                                                                                                | £55.00  |
| Rubber Floor Mat Set                                                                                                                          | £39.00  |
| Boot Mat – Carpet                                                                                                                             | £25.00  |
| Boot Mat – Rubber                                                                                                                             | £35.00  |
| Single Heavy Duty Seat Cover                                                                                                                  | £18.00  |
| Tailgate Entry Guard                                                                                                                          | £55.00  |
| Dog Guard                                                                                                                                     | £125.00 |
| Travel Kit Moulded Bag – Includes – warning triangle, 1st aid kit, hi-vis<br>vests, tyre gauge, ice scraper, wind up torch, breathalyser pair | £40.00  |
| Exterior Styling                                                                                                                              |         |
| Side Step Set                                                                                                                                 | £480.00 |
| Rear Skid Plate                                                                                                                               | £285.00 |