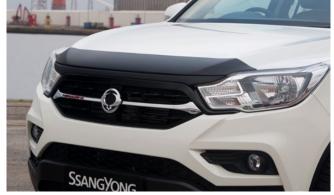

| Protection                                                                                                                                 |         |
|--------------------------------------------------------------------------------------------------------------------------------------------|---------|
| Door Sill Protection Set                                                                                                                   | £85.00  |
| Bonnet Protector Kit - Black                                                                                                               | £145.00 |
| Bonnet Protector Kit - Silver                                                                                                              | £185.00 |
| Rubber Floor Mat Set                                                                                                                       | £35.00  |
| Rubber Floor Mat 7 Seater (third row)                                                                                                      | £23.00  |
| Rubber Boot Mat 5 and 7 Seat                                                                                                               | £32.00  |
| Heavy Duty Seat Cover Set - Front                                                                                                          | £72.00  |
| Heavy Duty Seat Cover Set - Rear                                                                                                           | £60.00  |
| Load Liner 5 Seat (shallow)                                                                                                                | £95.00  |
| Front Mud Guards                                                                                                                           | £30.00  |
| Dog Guard 5 Seat                                                                                                                           | £165.00 |
| Dog Guard 7 Seat                                                                                                                           | £175.00 |
| Load Area Divider 5 Seat                                                                                                                   | £165.00 |
| Boot Luggage Roll Out Cover 7 Seat                                                                                                         | £110.00 |
| Travel Kit Moulded Bag - Includes - warning triangle, 1st aid kit, hi-vis vests, tyre gauge, ice scraper, wind up torch, breathalyser pair | £40.00  |
| Exterior Styling                                                                                                                           |         |
| Wind Deflector Kit                                                                                                                         | £90.00  |
| Side Step Set                                                                                                                              | £550.00 |
| Front Skid Plate                                                                                                                           | £135.00 |
| Rear Skid Plate                                                                                                                            | £135.00 |