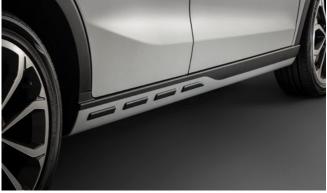

# TIVOLI

Front Skid Plate

Rear Bumper Guard

Rear Mud Guards

Rear Skid Plate

Outer Sill Moulding Set

Luggage Cover

Front Bumper Guard

| Protection                                                                                                                                    |         |
|-----------------------------------------------------------------------------------------------------------------------------------------------|---------|
| Rubber Floor Mat Set                                                                                                                          | £35.00  |
| Load Area Rubber Mat (MY17)                                                                                                                   | £35.00  |
| Load Area Carpet Mat                                                                                                                          | £32.00  |
| Luggage Tray                                                                                                                                  | £ 50.00 |
| Luggage Lid - Front                                                                                                                           | £ 65.00 |
| Luggage Lid - Rear                                                                                                                            | £ 85.00 |
| Side Protection Door Mouldings                                                                                                                | £65.00  |
| LED Door Sill Protection Moulding                                                                                                             | £115.00 |
| Rear Mud Guards                                                                                                                               | £32.00  |
| Single Heavy Duty Seat Cover                                                                                                                  | £18.00  |
| Luggage Cover                                                                                                                                 | £135.00 |
| Dog Guard                                                                                                                                     | £129.00 |
| Travel Kit Moulded Bag - Includes - warning triangle, 1st aid kit,<br>hi-vis vests, tyre gauge, ice scraper, wind up torch, breathalyser pair | £40.00  |
| Exterior Styling                                                                                                                              |         |
| Wind Deflector Kit                                                                                                                            | £90.00  |
| Carbon Fibre Wing Mirror Covers (set)                                                                                                         | £225.00 |
| Roof Stripe Kit                                                                                                                               | £295.00 |
| Roof Wrap Kit                                                                                                                                 | £210.00 |
| Front Skid Plate                                                                                                                              | £175.00 |
| Rear Skid Plate                                                                                                                               | £175.00 |
| Front Bumper Guard                                                                                                                            | £295.00 |
| Rear Bumper Guard                                                                                                                             | £255.00 |
| Outer Sill Moulding Set                                                                                                                       | £325.00 |
| Door Protection Moulding Set                                                                                                                  | £275.00 |
| Chrome Fog Lamp Moulding                                                                                                                      | £50.00  |