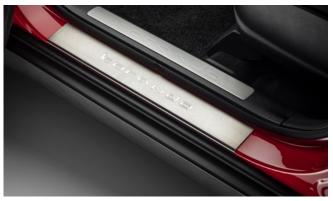

#### KORANDO

Rear Skid Plate (MY 17)

Side Step Set

Front Mud Guards

Front Skid Plate (MY 17)

Wind Deflector Kit

Rear Mud Guards

Side Protection Mouldings

Door Sill Protection Mouldings

Detachable Towbar

| Protection                                                                                                                                 |         |
|--------------------------------------------------------------------------------------------------------------------------------------------|---------|
| Door Sill Protection Mouldings                                                                                                             | £80.00  |
| Front Mud Guards                                                                                                                           | £30.00  |
| Rear Mud Guards                                                                                                                            | £30.00  |
| Side Protection Mouldings                                                                                                                  | £70.00  |
| Rubber Floor Mat Set                                                                                                                       | £35.00  |
| Single Heavy Duty Seat Cover                                                                                                               | £18.00  |
| Load Liner                                                                                                                                 | £45.00  |
| Dog Guard                                                                                                                                  | £125.00 |
| Rear Loadspace Cover                                                                                                                       | £195.00 |
| Luggage Net                                                                                                                                | £25.00  |
| Travel Kit Moulded Bag - Includes - warning triangle, 1st aid kit, hi-vis vests, tyre gauge, ice scraper, wind up torch, breathalyser pair | £40.00  |
| Exterior Styling                                                                                                                           |         |
| Wind Deflector Kit                                                                                                                         | £90.00  |
| Front Skid Plate (MY 17)                                                                                                                   | £215.00 |
| Rear Skid Plate (MY 17)                                                                                                                    | £205.00 |
| Side Step Set                                                                                                                              | £350.00 |