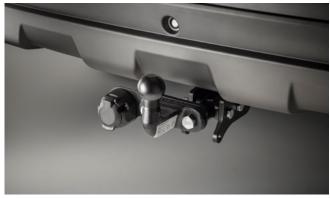

## TIVOLI

| Description                                  | Without fitting<br>(Incl. VAT) |
|----------------------------------------------|--------------------------------|
| Towing / Touring                             | (incl. vAr)                    |
| Towbar with Detachable Ball                  | £325.00                        |
| 13 Pin Wiring Kit (7 pin function)           | £130.00                        |
| Caravan Extension Wiring                     | £50.00                         |
| LED Module                                   | £35.00                         |
| Spare Wheel Kit 18" Alloy Silver (excl tyre) | £355.00                        |
| Spare Wheel Kit 18" Alloy Black (excl tyre)  | £290.00                        |
| Spare Wheel Kit 18" Alloy (excl tyre)        | £375.00                        |
| Space Saver Spare Wheel Kit 2WD              | £225.00                        |
| Space Saver Spare Wheel Kit 4WD              | £235.00                        |
| Versatility                                  |                                |
| 2 Bike Cycle Carrier on Towball              | £150.00                        |
| Roof Bar System                              | £275.00                        |
| Heated Screenwash System                     | £185.00                        |
| Touch Up Paint                               | £18.00                         |
| Front Parking Sensors                        | £120.00                        |
| Rear Parking Sensors                         | £108.00                        |
| Audio Visual                                 |                                |
| Kenwood Dash Cam                             | £210.00                        |
| Pure Highway DAB Radio Upgrade               | £150.00                        |