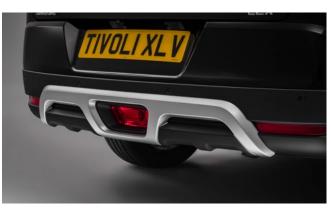

# TIVOLI

Front Skid Plate

Rear Bumper Guard

Rear Mud Guards

Rear Skid Plate

Outer Sill Moulding Set

Luggage Cover

Front Bumper Guard

| Protection                                                                                                                                    |         |
|-----------------------------------------------------------------------------------------------------------------------------------------------|---------|
| Rubber Floor Mat Set                                                                                                                          | £35.00  |
| Load Area Rubber Mat (MY17)                                                                                                                   | £35.00  |
| Load Area Carpet Mat                                                                                                                          | £32.00  |
| Luggage Tray                                                                                                                                  | £ 50.00 |
| Luggage Lid - Front                                                                                                                           | £ 65.00 |
| Luggage Lid - Rear                                                                                                                            | £ 85.00 |
| Side Protection Door Mouldings                                                                                                                | £65.00  |
| LED Door Sill Protection Moulding                                                                                                             | £115.00 |
| Rear Mud Guards                                                                                                                               | £32.00  |
| Single Heavy Duty Seat Cover                                                                                                                  | £18.00  |
| Luggage Cover                                                                                                                                 | £135.00 |
| Dog Guard                                                                                                                                     | £129.00 |
| Travel Kit Moulded Bag - Includes - warning triangle, 1st aid kit,<br>hi-vis vests, tyre gauge, ice scraper, wind up torch, breathalyser pair | £40.00  |
| Exterior Styling                                                                                                                              |         |
| Wind Deflector Kit                                                                                                                            | £90.00  |
| Carbon Fibre Wing Mirror Covers (set)                                                                                                         | £225.00 |
| Roof Stripe Kit                                                                                                                               | £295.00 |
| Roof Wrap Kit                                                                                                                                 | £210.00 |
| Front Skid Plate                                                                                                                              | £175.00 |
| Rear Skid Plate                                                                                                                               | £175.00 |
| Front Bumper Guard                                                                                                                            | £295.00 |
| Rear Bumper Guard                                                                                                                             | £255.00 |
| Outer Sill Moulding Set                                                                                                                       | £325.00 |
| Door Protection Moulding Set                                                                                                                  | £275.00 |
| Chrome Fog Lamp Moulding                                                                                                                      | £50.00  |