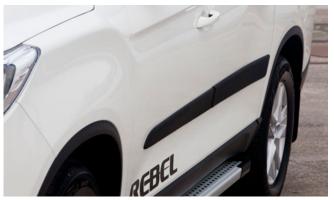

Side Step (Rebel)

Top Roll Cover

Load Edge Protector

Musso Bonnet and Side Protectors

Chrome Roll Top Sports Bar (also available in Black)

Rear Corner Bars (Chrome)

Tailgate Lowering System

Top Roll Cover Divider