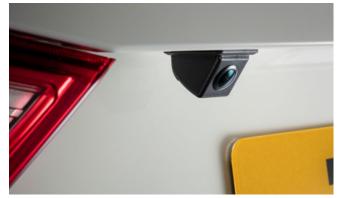

### TURISMO

Front Skid Plate

Rearview Camera

Clarion Roof Mounted 10" DVD Player

Rear Skid Plate

Boot Sill Protector

Door Sill Protection Mouldings

Fixed Towbar

## TURISMO

| Description                                   | Without fitting<br>(Incl. VAT) |  |
|-----------------------------------------------|--------------------------------|--|
| Towing / Touring                              |                                |  |
| Detachable Towbar                             | £270.00                        |  |
| Fixed Towbar                                  | £220.00                        |  |
| 13 Pin Wiring Kit (7 pin function)            | £175.00                        |  |
| Caravan Extension Wiring                      | £50.00                         |  |
| Versatility                                   |                                |  |
| 2 Bike Cycle Carrier on Towball               | £150.00                        |  |
| Roof Bar Set with Foot Pack                   | £225.00                        |  |
| Heated Screenwash System                      | £185.00                        |  |
| Touch Up Paint                                | £18.00                         |  |
| Front Parking Sensors                         | £120.00                        |  |
| Rear Parking Sensors                          | £108.00                        |  |
| Audio Visual                                  |                                |  |
| Clarion Roof Mounted 10" DVD player           | £570.00                        |  |
| Kenwood DAB Touch Screen Navigation           | £995.00                        |  |
| Reverse Camera (with Kenwood Navigation Unit) | £102.00                        |  |
| Kenwood Dash Cam                              | £210.00                        |  |
| Pure Highway DAB Radio Upgrade                | £150.00                        |  |