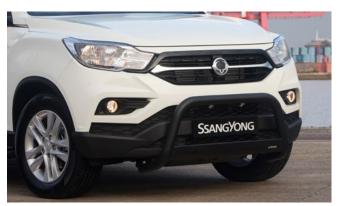

## $\mathsf{R} \mathsf{E} \mathsf{X} \mathsf{T} \mathsf{O} \mathsf{N}$

Front Skid Plate

Side Step Set

Headrest Mounted 7" Twin DVD Screens

Rear Skid Plate

Rubber Boot Mat

Kenwood Dash Camera

Wind Deflector Kit

## $\mathsf{R}\mathsf{E}\mathsf{X}\mathsf{T}\mathsf{O}\mathsf{N}$

| Description                           | Without fitting<br>(Incl. VAT) |
|---------------------------------------|--------------------------------|
| Towing / Touring                      |                                |
| Detachable Towbar*                    | £385.00                        |
| Fixed Towbar*                         | £210.00                        |
| 13 Pin Wiring Kit (7 pin function)    | £170.00                        |
| Caravan Extension Wiring              | £50.00                         |
| Progressive Rear Spring Assistors     | £330.00                        |
| Spare Wheel Kit 17" Alloy (excl tyre) | £480.00                        |
| Spare Wheel Kit 18" Alloy (excl tyre) | £490.00                        |
| Spare Wheel Kit 20" Alloy (excl tyre) | £750.00                        |
| Versatility                           |                                |
| Kenwood DAB Touchscreen Navigation    | £1,020.00                      |
| UK Style Power Socket                 | £25.00                         |
| 2 Bike Cycle Carrier on Towball       | £150.00                        |
| Roof Bar Set with Foot Pack           | £255.00                        |
| Heated Screenwash System              | £185.00                        |
| Touch Up Paint                        | £18.00                         |
| Audio Visual                          |                                |
| Headrest Mounted 7" Twin DVD Screens  | £1,080.00                      |
| Kenwood Dash Cam                      | £210.00                        |

| Protection                                                                                                                                 |         |
|--------------------------------------------------------------------------------------------------------------------------------------------|---------|
| Door Sill Protection Set                                                                                                                   | £85.00  |
| Bonnet Protector Kit - Black                                                                                                               | £145.00 |
| Bonnet Protector Kit - Silver                                                                                                              | £185.00 |
| Rubber Floor Mat Set                                                                                                                       | £35.00  |
| Rubber Floor Mat 7 Seater (third row)                                                                                                      | £23.00  |
| Rubber Boot Mat 5 and 7 Seat                                                                                                               | £32.00  |
| Heavy Duty Seat Cover Set - Front                                                                                                          | £72.00  |
| Heavy Duty Seat Cover Set - Rear                                                                                                           | £60.00  |
| Load Liner 5 Seat (shallow)                                                                                                                | £95.00  |
| Front Mud Guards                                                                                                                           | £30.00  |
| Dog Guard 5 Seat                                                                                                                           | £165.00 |
| Dog Guard 7 Seat                                                                                                                           | £175.00 |
| Load Area Divider 5 Seat                                                                                                                   | £165.00 |
| Boot Luggage Roll Out Cover 7 Seat                                                                                                         | £110.00 |
| Travel Kit Moulded Bag - Includes - warning triangle, 1st aid kit, hi-vis vests, tyre gauge, ice scraper, wind up torch, breathalyser pair | £40.00  |
| Exterior Styling                                                                                                                           |         |
| Wind Deflector Kit                                                                                                                         | £90.00  |
| Side Step Set                                                                                                                              | £550.00 |
| Front Skid Plate                                                                                                                           | £135.00 |
| Rear Skid Plate                                                                                                                            | £135.00 |