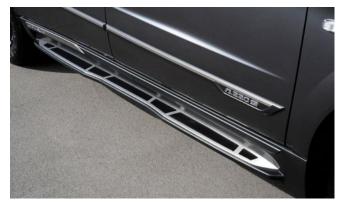

## MUSSO PICK-UP (17 MY)

Front Skid Plate

Side Step Set

Rear Skid Plate

Rear Bumper Protection Pad

Front Nudge Bar

Load Area Rubber Mat

# MUSSO PICK-UP (17 MY)

| Description                               | Without fitting<br>(Ex. VAT) |
|-------------------------------------------|------------------------------|
| Towing / Touring                          |                              |
| Fixed Towbar                              | £165.00                      |
| 13 Pin Wiring Kit (7 pin function)        | £87.50                       |
| Caravan Extension Wiring                  | £45.83                       |
| ALKO Towball (use with fixed towbar only) | £21.00                       |
| Locking Wheel Nut Kit                     | £25.00                       |
| Progressive Rear Spring Assistors         | £155.00                      |
| Versatility                               |                              |
| HD Chequer Plate Load Bed Slide           | £650.00                      |
| 2 Bike Cycle Carrier on Towball           | £125.00                      |
| Roof Bar Set with Foot Pack               | £185.00                      |
| Heated Screenwash System                  | £154.17                      |
| Touch Up Paint                            | £15.00                       |
| High Spec Hard Top (with central locking) | £1,545.00                    |
| Front Parking Sensors                     | £100.00                      |
| Rear Parking Sensors                      | £90.00                       |

| Audio Visual                                                                                                                                  |         |
|-----------------------------------------------------------------------------------------------------------------------------------------------|---------|
| Kenwood DAB Touchscreen Navigation                                                                                                            | £850.00 |
| Reverse Camera (with Kenwood Navigation Unit)                                                                                                 | £75.00  |
| Kenwood Dash Cam                                                                                                                              | £175.00 |
| Pure Highway DAB Radio Upgrade                                                                                                                | £125.00 |
| Protection                                                                                                                                    |         |
| Rear Bumper Protection Pad                                                                                                                    | £40.00  |
| Load Area Rubber Mat                                                                                                                          | £45.00  |
| Rubber Mat Set                                                                                                                                | £35.00  |
| Single Heavy Duty Seat Cover                                                                                                                  | £15.00  |
| Travel Kit Moulded Bag - Includes - warning triangle, 1st aid kit, hi-vis<br>vests, tyre gauge, ice scraper, wind up torch, breathalyser pair | £33.33  |
| Exterior Styling                                                                                                                              |         |
| Front Nudge Bar                                                                                                                               | £210.00 |
| Front Skid Plate                                                                                                                              | £90.00  |
| Rear Skid Plate                                                                                                                               | £125.00 |
| Side Step Set                                                                                                                                 | £385.00 |