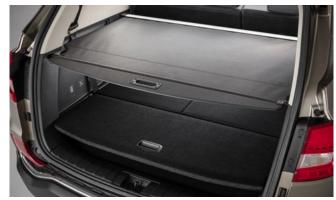

## REXTON

Door Sill Protector Set

240v Power Socket

Bike Rack

Wind Deflector Kit Tinted

Boot Luggage Roll Out Cover (7 seat)

Detachable Towbar

Rexton Fog Lamp Eyebrow Set (Black)

| Protection                                                                                                                                 |         |
|--------------------------------------------------------------------------------------------------------------------------------------------|---------|
| Door Sill Protection Set                                                                                                                   | £85.00  |
| Bonnet Protector Kit - Black                                                                                                               | £145.00 |
| Bonnet Protector Kit - Silver                                                                                                              | £185.00 |
| Rubber Floor Mat Set                                                                                                                       | £35.00  |
| Rubber Floor Mat 7 Seater (third row)                                                                                                      | £23.00  |
| Rubber Boot Mat 5 and 7 Seat                                                                                                               | £32.00  |
| Heavy Duty Seat Cover Set - Front                                                                                                          | £72.00  |
| Heavy Duty Seat Cover Set - Rear                                                                                                           | £60.00  |
| Load Liner 5 Seat (shallow)                                                                                                                | £95.00  |
| Front Mud Guards                                                                                                                           | £30.00  |
| Dog Guard 5 Seat                                                                                                                           | £165.00 |
| Dog Guard 7 Seat                                                                                                                           | £175.00 |
| Load Area Divider 5 Seat                                                                                                                   | £165.00 |
| Boot Luggage Roll Out Cover 7 Seat                                                                                                         | £110.00 |
| Travel Kit Moulded Bag - Includes - warning triangle, 1st aid kit, hi-vis vests, tyre gauge, ice scraper, wind up torch, breathalyser pair | £40.00  |
| Exterior Styling                                                                                                                           |         |
| Wind Deflector Kit                                                                                                                         | £90.00  |
| Side Step Set                                                                                                                              | £550.00 |
| Front Skid Plate                                                                                                                           | £135.00 |
| Rear Skid Plate                                                                                                                            | £135.00 |