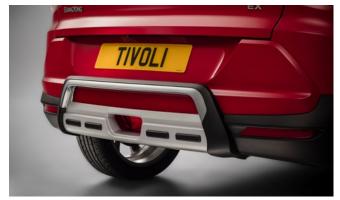

# TIVOLI

Front Skid Plate

Rear Bumper Guard

Rear Mud Guards

Rear Skid Plate

Outer Sill Moulding Set

Luggage Cover

Front Bumper Guard

| Protection                                                                                                                                    |         |
|-----------------------------------------------------------------------------------------------------------------------------------------------|---------|
| Rubber Floor Mat Set                                                                                                                          | £35.00  |
| Load Area Rubber Mat (MY17)                                                                                                                   | £35.00  |
| Load Area Carpet Mat                                                                                                                          | £32.00  |
| Luggage Tray                                                                                                                                  | £ 50.00 |
| Luggage Lid - Front                                                                                                                           | £ 65.00 |
| Luggage Lid - Rear                                                                                                                            | £ 85.00 |
| Side Protection Door Mouldings                                                                                                                | £65.00  |
| LED Door Sill Protection Moulding                                                                                                             | £115.00 |
| Rear Mud Guards                                                                                                                               | £32.00  |
| Single Heavy Duty Seat Cover                                                                                                                  | £18.00  |
| Luggage Cover                                                                                                                                 | £135.00 |
| Dog Guard                                                                                                                                     | £129.00 |
| Travel Kit Moulded Bag - Includes - warning triangle, 1st aid kit,<br>hi-vis vests, tyre gauge, ice scraper, wind up torch, breathalyser pair | £40.00  |
| Exterior Styling                                                                                                                              |         |
| Wind Deflector Kit                                                                                                                            | £90.00  |
| Carbon Fibre Wing Mirror Covers (set)                                                                                                         | £225.00 |
| Roof Stripe Kit                                                                                                                               | £295.00 |
| Roof Wrap Kit                                                                                                                                 | £210.00 |
| Front Skid Plate                                                                                                                              | £175.00 |
| Rear Skid Plate                                                                                                                               | £175.00 |
| Front Bumper Guard                                                                                                                            | £295.00 |
| Rear Bumper Guard                                                                                                                             | £255.00 |
| Outer Sill Moulding Set                                                                                                                       | £325.00 |
| Door Protection Moulding Set                                                                                                                  | £275.00 |
| Chrome Fog Lamp Moulding                                                                                                                      | £50.00  |