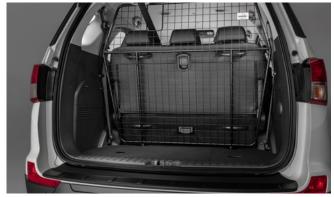

| Protection                                                                                                                                 |         |
|--------------------------------------------------------------------------------------------------------------------------------------------|---------|
| Door Sill Protection Mouldings                                                                                                             | £80.00  |
| Front Mud Guards                                                                                                                           | £30.00  |
| Rear Mud Guards                                                                                                                            | £30.00  |
| Side Protection Mouldings                                                                                                                  | £70.00  |
| Rubber Floor Mat Set                                                                                                                       | £35.00  |
| Single Heavy Duty Seat Cover                                                                                                               | £18.00  |
| Load Liner                                                                                                                                 | £45.00  |
| Dog Guard                                                                                                                                  | £125.00 |
| Rear Loadspace Cover                                                                                                                       | £195.00 |
| Luggage Net                                                                                                                                | £25.00  |
| Travel Kit Moulded Bag - Includes - warning triangle, 1st aid kit, hi-vis vests, tyre gauge, ice scraper, wind up torch, breathalyser pair | £40.00  |
| Exterior Styling                                                                                                                           |         |
| Wind Deflector Kit                                                                                                                         | £90.00  |
| Front Skid Plate (MY 17)                                                                                                                   | £215.00 |
| Rear Skid Plate (MY 17)                                                                                                                    | £205.00 |
| Side Step Set                                                                                                                              | £350.00 |