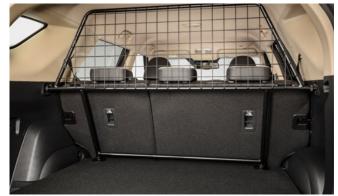

| Protection                                                                                                                                    |         |
|-----------------------------------------------------------------------------------------------------------------------------------------------|---------|
| Rubber Floor Mat Set                                                                                                                          | £35.00  |
| Load Area Rubber Mat (MY17)                                                                                                                   | £35.00  |
| Load Area Carpet Mat                                                                                                                          | £32.00  |
| Luggage Tray                                                                                                                                  | £ 50.00 |
| Luggage Lid - Front                                                                                                                           | £ 65.00 |
| Luggage Lid - Rear                                                                                                                            | £ 85.00 |
| Side Protection Door Mouldings                                                                                                                | £65.00  |
| LED Door Sill Protection Moulding                                                                                                             | £115.00 |
| Rear Mud Guards                                                                                                                               | £32.00  |
| Single Heavy Duty Seat Cover                                                                                                                  | £18.00  |
| Luggage Cover                                                                                                                                 | £135.00 |
| Dog Guard                                                                                                                                     | £129.00 |
| Travel Kit Moulded Bag - Includes - warning triangle, 1st aid kit,<br>hi-vis vests, tyre gauge, ice scraper, wind up torch, breathalyser pair | £40.00  |
| Exterior Styling                                                                                                                              |         |
| Wind Deflector Kit                                                                                                                            | £90.00  |
| Carbon Fibre Wing Mirror Covers (set)                                                                                                         | £225.00 |
| Roof Stripe Kit                                                                                                                               | £295.00 |
| Roof Wrap Kit                                                                                                                                 | £210.00 |
| Front Skid Plate                                                                                                                              | £175.00 |
| Rear Skid Plate                                                                                                                               | £175.00 |
| Front Bumper Guard                                                                                                                            | £295.00 |
| Rear Bumper Guard                                                                                                                             | £255.00 |
| Outer Sill Moulding Set                                                                                                                       | £325.00 |
| Door Protection Moulding Set                                                                                                                  | £275.00 |
| Chrome Fog Lamp Moulding                                                                                                                      | £50.00  |