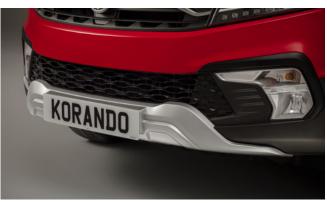

#### KORANDO

Rear Skid Plate (MY 17)

Side Step Set

Front Mud Guards

Front Skid Plate (MY 17)

Side Protection Mouldings

Door Sill Protection Mouldings

Detachable Towbar

| Protection                                                                                                                                 |         |  |
|--------------------------------------------------------------------------------------------------------------------------------------------|---------|--|
| Door Sill Protection Mouldings                                                                                                             | £80.00  |  |
| Front Mud Guards                                                                                                                           | £30.00  |  |
| Rear Mud Guards                                                                                                                            | £30.00  |  |
| Side Protection Mouldings                                                                                                                  | £70.00  |  |
| Rubber Floor Mat Set                                                                                                                       | £35.00  |  |
| Single Heavy Duty Seat Cover                                                                                                               | £18.00  |  |
| Load Liner                                                                                                                                 | £45.00  |  |
| Dog Guard                                                                                                                                  | £125.00 |  |
| Rear Loadspace Cover                                                                                                                       | £195.00 |  |
| Luggage Net                                                                                                                                | £25.00  |  |
| Travel Kit Moulded Bag - Includes - warning triangle, 1st aid kit, hi-vis vests, tyre gauge, ice scraper, wind up torch, breathalyser pair | £40.00  |  |
| Exterior Styling                                                                                                                           |         |  |
| Wind Deflector Kit                                                                                                                         | £90.00  |  |
| Front Skid Plate (MY 17)                                                                                                                   | £215.00 |  |
| Rear Skid Plate (MY 17)                                                                                                                    | £205.00 |  |
| Side Step Set                                                                                                                              | £350.00 |  |