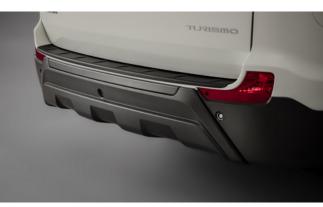

#### TURISMO

Front Skid Plate

Rearview Camera

Clarion Roof Mounted 10" DVD Player

Rear Skid Plate

Boot Sill Protector

Door Sill Protection Mouldings

Fixed Towbar

| Protection                                                                                                                                    |         |
|-----------------------------------------------------------------------------------------------------------------------------------------------|---------|
| Door Sill Protection Mouldings                                                                                                                | £55.00  |
| Rubber Floor Mat Set                                                                                                                          | £39.00  |
| Boot Mat – Carpet                                                                                                                             | £25.00  |
| Boot Mat – Rubber                                                                                                                             | £35.00  |
| Single Heavy Duty Seat Cover                                                                                                                  | £18.00  |
| Tailgate Entry Guard                                                                                                                          | £55.00  |
| Dog Guard                                                                                                                                     | £125.00 |
| Travel Kit Moulded Bag – Includes – warning triangle, 1st aid kit, hi-vis<br>vests, tyre gauge, ice scraper, wind up torch, breathalyser pair | £40.00  |
| Exterior Styling                                                                                                                              |         |
| Side Step Set                                                                                                                                 | £550.00 |
| Rear Skid Plate                                                                                                                               | £285.00 |