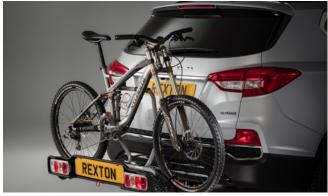

## REXTON

Door Sill Protector Set

240v Power Socket

Bike Rack

Wind Deflector Kit Tinted

Boot Luggage Roll Out Cover (7 seat)

Detachable Towbar

Rexton Fog Lamp Eyebrow Set (Black)