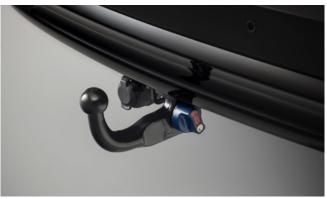

## TIVOLI

| Description                                  | Without fitting |
|----------------------------------------------|-----------------|
| Description                                  | (Incl. VAT)     |
| Towing / Touring                             |                 |
| Towbar with Detachable Ball                  | £325.00         |
| 13 Pin Wiring Kit (7 pin function)           | £130.00         |
| Caravan Extension Wiring                     | £50.00          |
| LED Module                                   | £35.00          |
| Spare Wheel Kit 18" Alloy Silver (excl tyre) | £355.00         |
| Spare Wheel Kit 18" Alloy Black (excl tyre)  | £290.00         |
| Spare Wheel Kit 18" Alloy (excl tyre)        | £375.00         |
| Space Saver Spare Wheel Kit 2WD              | £265.00         |
| Space Saver Spare Wheel Kit 4WD              | £265.00         |
| Versatility                                  |                 |
| 2 Bike Cycle Carrier on Towball              | £150.00         |
| Roof Bar System                              | £275.00         |
| Heated Screenwash System                     | £185.00         |
| Touch Up Paint                               | £18.00          |
| Front Parking Sensors                        | £120.00         |
| Rear Parking Sensors                         | £108.00         |
| Audio Visual                                 |                 |
| Kenwood Dash Cam                             | £210.00         |
| Pure Highway DAB Radio Upgrade               | £150.00         |

#### KORANDO

Rear Skid Plate (MY 17)

Side Step Set

Front Mud Guards

Front Skid Plate (MY 17)

Side Protection Mouldings

Door Sill Protection Mouldings

Detachable Towbar