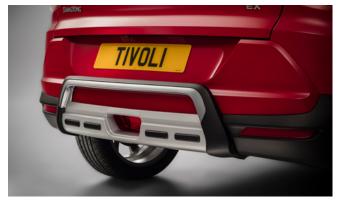

# TIVOLI

Front Skid Plate

Rear Bumper Guard

Rear Mud Guards

Rear Skid Plate

Outer Sill Moulding Set

Luggage Cover

Front Bumper Guard

| Protection                                                                                                                                    |         |  |
|-----------------------------------------------------------------------------------------------------------------------------------------------|---------|--|
| Rubber Floor Mat Set                                                                                                                          | £35.00  |  |
| Load Area Rubber Mat (MY17)                                                                                                                   | £35.00  |  |
| Load Area Carpet Mat                                                                                                                          | £32.00  |  |
| Luggage Tray                                                                                                                                  | £ 50.00 |  |
| Luggage Lid - Front                                                                                                                           | £ 65.00 |  |
| Luggage Lid - Rear                                                                                                                            | £ 85.00 |  |
| Side Protection Door Mouldings                                                                                                                | £65.00  |  |
| LED Door Sill Protection Moulding                                                                                                             | £115.00 |  |
| Rear Mud Guards                                                                                                                               | £32.00  |  |
| Single Heavy Duty Seat Cover                                                                                                                  | £18.00  |  |
| Luggage Cover                                                                                                                                 | £135.00 |  |
| Dog Guard                                                                                                                                     | £129.00 |  |
| Travel Kit Moulded Bag - Includes - warning triangle, 1st aid kit,<br>hi-vis vests, tyre gauge, ice scraper, wind up torch, breathalyser pair | £40.00  |  |
| Exterior Styling                                                                                                                              |         |  |
| Wind Deflector Kit                                                                                                                            | £90.00  |  |
| Carbon Fibre Wing Mirror Covers (set)                                                                                                         | £225.00 |  |
| Roof Stripe Kit                                                                                                                               | £295.00 |  |
| Roof Wrap Kit                                                                                                                                 | £210.00 |  |
| Front Skid Plate                                                                                                                              | £175.00 |  |
| Rear Skid Plate                                                                                                                               | £175.00 |  |
| Front Bumper Guard                                                                                                                            | £295.00 |  |
| Rear Bumper Guard                                                                                                                             | £255.00 |  |
| Outer Sill Moulding Set                                                                                                                       | £325.00 |  |
| Door Protection Moulding Set                                                                                                                  | £275.00 |  |
| Chrome Fog Lamp Moulding                                                                                                                      | £50.00  |  |