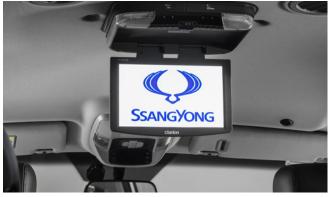

#### TURISMO

Front Skid Plate

Rearview Camera

Clarion Roof Mounted 10" DVD Player

Rear Skid Plate

Boot Sill Protector

Door Sill Protection Mouldings

Fixed Towbar