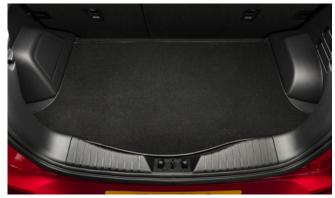

| Protection                                                                                                                                    |         |  |
|-----------------------------------------------------------------------------------------------------------------------------------------------|---------|--|
| Rubber Floor Mat Set                                                                                                                          | £35.00  |  |
| Load Area Rubber Mat (MY17)                                                                                                                   | £35.00  |  |
| Load Area Carpet Mat                                                                                                                          | £32.00  |  |
| Luggage Tray                                                                                                                                  | £ 50.00 |  |
| Luggage Lid - Front                                                                                                                           | £ 65.00 |  |
| Luggage Lid - Rear                                                                                                                            | £ 85.00 |  |
| Side Protection Door Mouldings                                                                                                                | £65.00  |  |
| LED Door Sill Protection Moulding                                                                                                             | £115.00 |  |
| Rear Mud Guards                                                                                                                               | £32.00  |  |
| Single Heavy Duty Seat Cover                                                                                                                  | £18.00  |  |
| Luggage Cover                                                                                                                                 | £135.00 |  |
| Dog Guard                                                                                                                                     | £129.00 |  |
| Travel Kit Moulded Bag - Includes - warning triangle, 1st aid kit,<br>hi-vis vests, tyre gauge, ice scraper, wind up torch, breathalyser pair | £40.00  |  |
| Exterior Styling                                                                                                                              |         |  |
| Wind Deflector Kit                                                                                                                            | £90.00  |  |
| Carbon Fibre Wing Mirror Covers (set)                                                                                                         | £225.00 |  |
| Roof Stripe Kit                                                                                                                               | £295.00 |  |
| Roof Wrap Kit                                                                                                                                 | £210.00 |  |
| Front Skid Plate                                                                                                                              | £175.00 |  |
| Rear Skid Plate                                                                                                                               | £175.00 |  |
| Front Bumper Guard                                                                                                                            | £295.00 |  |
| Rear Bumper Guard                                                                                                                             | £255.00 |  |
| Outer Sill Moulding Set                                                                                                                       | £325.00 |  |
| Door Protection Moulding Set                                                                                                                  | £275.00 |  |
| Chrome Fog Lamp Moulding                                                                                                                      | £50.00  |  |