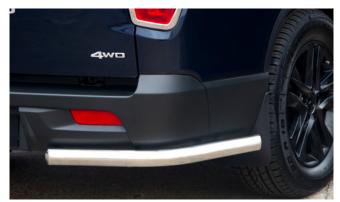

SANGHN

Kenwood Dash Camera

Luxury Hard Top Ladder Rack

Rear Bumper Protector

Rear Light Surround Set

Side Step (Saracen)

Wind Deflector Kit

Rear Skid Plate

| Audio Visual                                                                                                                                  |         |
|-----------------------------------------------------------------------------------------------------------------------------------------------|---------|
| Kenwood DAB Touch Screen Navigation                                                                                                           | £850.00 |
| Kenwood Dash Cam                                                                                                                              | £175.00 |
| Protection                                                                                                                                    |         |
| Bonnet Protector Kit - Black                                                                                                                  | £120.83 |
| Bonnet Protector Kit - Silver                                                                                                                 | £154.17 |
| Side Door Protection Moulding                                                                                                                 | £120.00 |
| Load Bed Edge Protector Kit                                                                                                                   | £110.00 |
| Load Bed Protector Tailgate Piece                                                                                                             | £45.00  |
| Rear Bumper Protector                                                                                                                         | £80.00  |
| Door Sill Protector Kit                                                                                                                       | £75.00  |
| Rubber Mat Set                                                                                                                                | £30.00  |
| Heavy Duty Seat Cover Set Front                                                                                                               | £60.00  |
| Heavy Duty Seat Cover Set Rear                                                                                                                | £50.00  |
| Travel Kit Moulded Bag - Includes - warning triangle, 1st aid kit, hi vis<br>vests, tyre gauge, ice scraper, wind up torch, breathalyser pair | £33.33  |