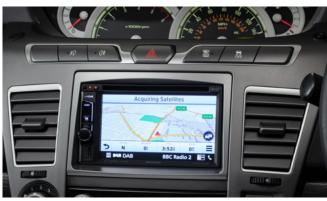

### KORANDO

| Description                                       | Without fitting<br>(Incl. VAT) |  |
|---------------------------------------------------|--------------------------------|--|
| Towing / Touring                                  |                                |  |
| Fixed towbar                                      | £205.00                        |  |
| Detachable towbar                                 | £335.00                        |  |
| 13 Pin Wiring Kit (7 pin function)                | £125.00                        |  |
| Caravan Extension Wiring                          | £55.00                         |  |
| LED module                                        | £35.00                         |  |
| Spare Wheel Kit 16" Alloy (excl tyre)             | £265.00                        |  |
| Spare Wheel Kit 18" Alloy Diamond Cut (excl tyre) | £320.00                        |  |
| Spare Wheel Kit 18" Alloy Black (excl tyre)       | £300.00                        |  |
| Space Saver Spare Wheel Kit                       | £145.00                        |  |
| Progressive Rear Spring Assistors                 | £185.00                        |  |
| Versatility                                       |                                |  |
| 2 Bike Cycle Carrier on Towball                   | £150.00                        |  |
| Roof Bar Set with Foot Pack                       | £225.00                        |  |
| Heated Screenwash System                          | £185.00                        |  |
| Touch Up Paint                                    | £18.00                         |  |
| Front Parking Sensors                             | £120.00                        |  |
| Rear Parking Sensors                              | £108.00                        |  |
| Audio Visual                                      |                                |  |
| Kenwood DAB Touchscreen Navigation                | £995.00                        |  |
| Reverse Camera (with Kenwood Navigation Unit)     | £90.00                         |  |
| Kenwood Dash Cam                                  | £210.00                        |  |
| Pure Highway DAB Radio Upgrade                    | £150.00                        |  |