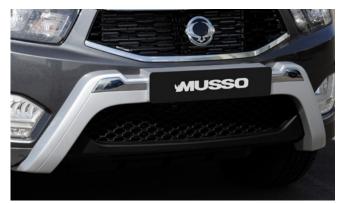

Fog Lamp Eyebrow Set (Black)

Front Skid Plate

Load Edge Protector Kit

Luxury Hard Top Roof Rails

44

High Spec Hard Top

Luxury Hard Top

Mirror Cap Set

## NEW MUSSO PICK-UP (continued)

| Exterior Styling                                                                                  |          |
|---------------------------------------------------------------------------------------------------|----------|
| Front Nudge Bar - Black*                                                                          | £ 425.00 |
| Front Nudge Bar - Chrome*                                                                         | £ 425.00 |
| 3-piece Sports Bar - Black for Top Roll Cover**                                                   | £ 675.00 |
| 3-piece Sports Bar - Chrome for Top Roll Cover**                                                  | £ 675.00 |
| 2-piece Sports Bar - Black***                                                                     | £ 775.00 |
| 2-piece Sports Bar - Chrome***                                                                    | £ 775.00 |
| Light Bar Kit                                                                                     | £315.00  |
| Rear Light Surround Set - Chrome                                                                  | £80.00   |
| Fog Lamp Eyebrow Set - Silver                                                                     | £75.00   |
| Fog Lamp Eyebrow Set - Black                                                                      | £75.00   |
| Front Skid Plate - Silver                                                                         | £115.00  |
| Rear Skid Plate - Silver                                                                          | £115.00  |
| Musso Accessory Kit - Front Silver (Front Skid Plate, Fog Lamp<br>Eyebrows, Bonnet Protector)     | £255.00  |
| Musso Accessory Kit - Front Black (Front Skid Plate, Fog Lamp<br>Eyebrows, Bonnet Protector)      | £225.00  |
| Musso Accessory Kit - Rear Silver (Rear Skid Plate, Bumper Protector,<br>Load Bed Edge Protector) | £225.00  |
| Musso Accessory Kit - Rear Black (Rear Skid Plate, Bumper Protector,<br>Load Bed Edge Protector)  | £225.00  |
| Musso Accessory Kit - Side Protection (Door Sill Protectors, Side Door<br>Protection Mouldings)   | £140.00  |
| Wind Deflector Kit – Tinted                                                                       | £75.00   |