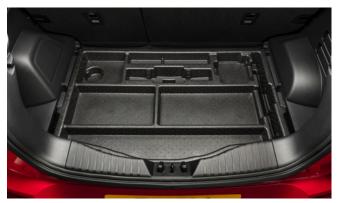

# TIVOLI

Luggage Tray

Luggage Tray Lid

Load Area Carpet Mat

Rubber Floor Mat Set

| Protection                                                                                                                                    |         |  |
|-----------------------------------------------------------------------------------------------------------------------------------------------|---------|--|
| Rubber Floor Mat Set                                                                                                                          | £35.00  |  |
| Load Area Rubber Mat (MY17)                                                                                                                   | £35.00  |  |
| Load Area Carpet Mat                                                                                                                          | £32.00  |  |
| Luggage Tray                                                                                                                                  | £ 50.00 |  |
| Luggage Lid - Front                                                                                                                           | £ 65.00 |  |
| Luggage Lid - Rear                                                                                                                            | £ 85.00 |  |
| Side Protection Door Mouldings                                                                                                                | £65.00  |  |
| LED Door Sill Protection Moulding                                                                                                             | £115.00 |  |
| Rear Mud Guards                                                                                                                               | £32.00  |  |
| Single Heavy Duty Seat Cover                                                                                                                  | £18.00  |  |
| Luggage Cover                                                                                                                                 | £135.00 |  |
| Dog Guard                                                                                                                                     | £129.00 |  |
| Travel Kit Moulded Bag - Includes - warning triangle, 1st aid kit,<br>hi-vis vests, tyre gauge, ice scraper, wind up torch, breathalyser pair | £40.00  |  |
| Exterior Styling                                                                                                                              |         |  |
| Wind Deflector Kit                                                                                                                            | £90.00  |  |
| Carbon Fibre Wing Mirror Covers (set)                                                                                                         | £225.00 |  |
| Roof Stripe Kit                                                                                                                               | £295.00 |  |
| Roof Wrap Kit                                                                                                                                 | £210.00 |  |
| Front Skid Plate                                                                                                                              | £175.00 |  |
| Rear Skid Plate                                                                                                                               | £175.00 |  |
| Front Bumper Guard                                                                                                                            | £295.00 |  |
| Rear Bumper Guard                                                                                                                             | £255.00 |  |
| Outer Sill Moulding Set                                                                                                                       | £325.00 |  |
| Door Protection Moulding Set                                                                                                                  | £275.00 |  |
| Chrome Fog Lamp Moulding                                                                                                                      | £50.00  |  |