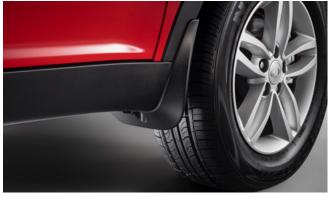

#### KORANDO

Rear Skid Plate (MY 17)

Side Step Set

Front Mud Guards

Front Skid Plate (MY 17)

Side Protection Mouldings

Door Sill Protection Mouldings

Detachable Towbar

| Protection                                                                                                                                 |         |  |
|--------------------------------------------------------------------------------------------------------------------------------------------|---------|--|
| Door Sill Protection Mouldings                                                                                                             | £80.00  |  |
| Front Mud Guards                                                                                                                           | £30.00  |  |
| Rear Mud Guards                                                                                                                            | £30.00  |  |
| Side Protection Mouldings                                                                                                                  | £70.00  |  |
| Rubber Floor Mat Set                                                                                                                       | £35.00  |  |
| Single Heavy Duty Seat Cover                                                                                                               | £18.00  |  |
| Load Liner                                                                                                                                 | £45.00  |  |
| Dog Guard                                                                                                                                  | £125.00 |  |
| Rear Loadspace Cover                                                                                                                       | £195.00 |  |
| Luggage Net                                                                                                                                | £25.00  |  |
| Travel Kit Moulded Bag - Includes - warning triangle, 1st aid kit, hi-vis vests, tyre gauge, ice scraper, wind up torch, breathalyser pair | £40.00  |  |
| Exterior Styling                                                                                                                           |         |  |
| Wind Deflector Kit                                                                                                                         | £90.00  |  |
| Front Skid Plate (MY 17)                                                                                                                   | £215.00 |  |
| Rear Skid Plate (MY 17)                                                                                                                    | £205.00 |  |
| Side Step Set                                                                                                                              | £350.00 |  |