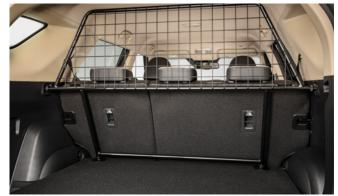

| Protection                                                                                                                                    |         |  |
|-----------------------------------------------------------------------------------------------------------------------------------------------|---------|--|
| Rubber Floor Mat Set                                                                                                                          | £35.00  |  |
| Load Area Rubber Mat (MY17)                                                                                                                   | £35.00  |  |
| Load Area Carpet Mat                                                                                                                          | £32.00  |  |
| Luggage Tray                                                                                                                                  | £ 50.00 |  |
| Luggage Lid - Front                                                                                                                           | £ 65.00 |  |
| Luggage Lid - Rear                                                                                                                            | £ 85.00 |  |
| Side Protection Door Mouldings                                                                                                                | £65.00  |  |
| LED Door Sill Protection Moulding                                                                                                             | £115.00 |  |
| Rear Mud Guards                                                                                                                               | £32.00  |  |
| Single Heavy Duty Seat Cover                                                                                                                  | £18.00  |  |
| Luggage Cover                                                                                                                                 | £135.00 |  |
| Dog Guard                                                                                                                                     | £129.00 |  |
| Travel Kit Moulded Bag - Includes - warning triangle, 1st aid kit,<br>hi-vis vests, tyre gauge, ice scraper, wind up torch, breathalyser pair | £40.00  |  |
| Exterior Styling                                                                                                                              |         |  |
| Wind Deflector Kit                                                                                                                            | £90.00  |  |
| Carbon Fibre Wing Mirror Covers (set)                                                                                                         | £225.00 |  |
| Roof Stripe Kit                                                                                                                               | £295.00 |  |
| Roof Wrap Kit                                                                                                                                 | £210.00 |  |
| Front Skid Plate                                                                                                                              | £175.00 |  |
| Rear Skid Plate                                                                                                                               | £175.00 |  |
| Front Bumper Guard                                                                                                                            | £295.00 |  |
| Rear Bumper Guard                                                                                                                             | £255.00 |  |
| Outer Sill Moulding Set                                                                                                                       | £325.00 |  |
| Door Protection Moulding Set                                                                                                                  | £275.00 |  |
| Chrome Fog Lamp Moulding                                                                                                                      | £50.00  |  |