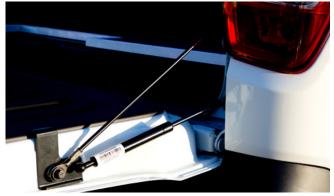

Tailgate Lowering System

Top Roll Cover Divider

| Description                            | Without fitting<br>(Ex. VAT) |
|----------------------------------------|------------------------------|
| Towing / Touring                       |                              |
| Fixed towbar                           | £235.00                      |
| 13 Pin Wiring Kit (7 pin function)     | £150.00                      |
| Caravan Extension Wiring               | £41.67                       |
| Versatility                            |                              |
| 2 Bike Cycle Carrier on Towball        | £125.00                      |
| Spare Wheel Lock                       | £52.00                       |
| Roof Bar Set with Foot Pack            | £225.00                      |
| Heated Screenwash System               | £154.17                      |
| Touch Up Paint                         | £15.00                       |
| Tailgate Lowering System               | £90.00                       |
| Tonneau Cover Soft                     | £320.00                      |
| Bed Divider                            | £585.00                      |
| Sliding Load Bed                       | £875.00                      |
| Hard Cover Folding                     | £985.00                      |
| Top Roll Cover (Silver)                | £1,325.00                    |
| Top Roll Cover (Black)                 | £1,385.00                    |
| Commercial Top                         | £1,450.00                    |
| Hi Spec Hard Top                       | £1,650.00                    |
| Luxury Hard Top                        | £1,945.00                    |
| Ladder Rack System for Luxury Hard Top | £450.00                      |
| Roof Rails Set for Luxury Hard Top     | £195.00                      |
| Front Parking Sensors                  | £100.00                      |
| Rear Parking Sensors                   | £90.00                       |