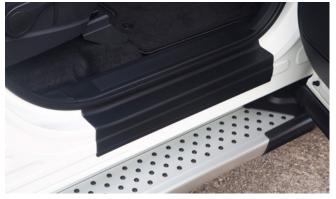

Light Bar Kit

Roll Bar Black (also available in Chrome)

Door Sill Protector Kit

Front Nudge Bar (Black)

Bonnet Protector (Black)

Fixed Towbar

Sliding Load Bed

Door Side Protection Moulding