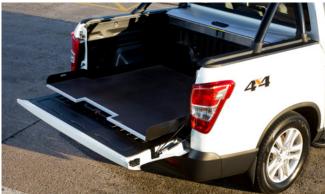

Light Bar Kit

Roll Bar Black (also available in Chrome)

Door Sill Protector Kit

Front Nudge Bar (Black)

Bonnet Protector (Black)

Fixed Towbar

Sliding Load Bed

Door Side Protection Moulding

Tailgate Lowering System

Top Roll Cover Divider

| Description                            | Without fitting<br>(Ex. VAT) |
|----------------------------------------|------------------------------|
| Towing / Touring                       |                              |
| Fixed towbar                           | £235.00                      |
| 13 Pin Wiring Kit (7 pin function)     | £150.00                      |
| Caravan Extension Wiring               | £41.67                       |
| Versatility                            |                              |
| 2 Bike Cycle Carrier on Towball        | £125.00                      |
| Spare Wheel Lock                       | £52.00                       |
| Roof Bar Set with Foot Pack            | £225.00                      |
| Heated Screenwash System               | £154.17                      |
| Touch Up Paint                         | £15.00                       |
| Tailgate Lowering System               | £90.00                       |
| Tonneau Cover Soft                     | £320.00                      |
| Bed Divider                            | £585.00                      |
| Sliding Load Bed                       | £875.00                      |
| Hard Cover Folding                     | £985.00                      |
| Top Roll Cover (Silver)                | £1,325.00                    |
| Top Roll Cover (Black)                 | £1,385.00                    |
| Commercial Top                         | £1,450.00                    |
| Hi Spec Hard Top                       | £1,650.00                    |
| Luxury Hard Top                        | £1,945.00                    |
| Ladder Rack System for Luxury Hard Top | £450.00                      |
| Roof Rails Set for Luxury Hard Top     | £195.00                      |
| Front Parking Sensors                  | £100.00                      |
| Rear Parking Sensors                   | £90.00                       |