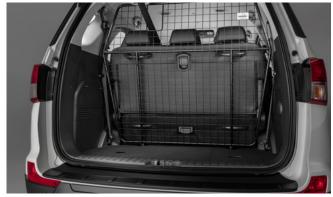

| Protection                                                                                                                                 |         |  |
|--------------------------------------------------------------------------------------------------------------------------------------------|---------|--|
| Door Sill Protection Mouldings                                                                                                             | £80.00  |  |
| Front Mud Guards                                                                                                                           | £30.00  |  |
| Rear Mud Guards                                                                                                                            | £30.00  |  |
| Side Protection Mouldings                                                                                                                  | £70.00  |  |
| Rubber Floor Mat Set                                                                                                                       | £35.00  |  |
| Single Heavy Duty Seat Cover                                                                                                               | £18.00  |  |
| Load Liner                                                                                                                                 | £45.00  |  |
| Dog Guard                                                                                                                                  | £125.00 |  |
| Rear Loadspace Cover                                                                                                                       | £195.00 |  |
| Luggage Net                                                                                                                                | £25.00  |  |
| Travel Kit Moulded Bag - Includes - warning triangle, 1st aid kit, hi-vis vests, tyre gauge, ice scraper, wind up torch, breathalyser pair | £40.00  |  |
| Exterior Styling                                                                                                                           |         |  |
| Wind Deflector Kit                                                                                                                         | £90.00  |  |
| Front Skid Plate (MY 17)                                                                                                                   | £215.00 |  |
| Rear Skid Plate (MY 17)                                                                                                                    | £205.00 |  |
| Side Step Set                                                                                                                              | £350.00 |  |