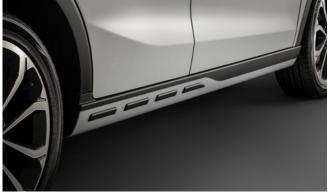

# TIVOLI

Front Skid Plate

Rear Bumper Guard

Rear Mud Guards

Rear Skid Plate

Outer Sill Moulding Set

Luggage Cover

Front Bumper Guard

| Protection                                                                                                                                    |         |  |
|-----------------------------------------------------------------------------------------------------------------------------------------------|---------|--|
| Rubber Floor Mat Set                                                                                                                          | £35.00  |  |
| Load Area Rubber Mat (MY17)                                                                                                                   | £35.00  |  |
| Load Area Carpet Mat                                                                                                                          | £32.00  |  |
| Luggage Tray                                                                                                                                  | £ 50.00 |  |
| Luggage Lid - Front                                                                                                                           | £ 65.00 |  |
| Luggage Lid - Rear                                                                                                                            | £ 85.00 |  |
| Side Protection Door Mouldings                                                                                                                | £65.00  |  |
| LED Door Sill Protection Moulding                                                                                                             | £115.00 |  |
| Rear Mud Guards                                                                                                                               | £32.00  |  |
| Single Heavy Duty Seat Cover                                                                                                                  | £18.00  |  |
| Luggage Cover                                                                                                                                 | £135.00 |  |
| Dog Guard                                                                                                                                     | £129.00 |  |
| Travel Kit Moulded Bag - Includes - warning triangle, 1st aid kit,<br>hi-vis vests, tyre gauge, ice scraper, wind up torch, breathalyser pair | £40.00  |  |
| Exterior Styling                                                                                                                              |         |  |
| Wind Deflector Kit                                                                                                                            | £90.00  |  |
| Carbon Fibre Wing Mirror Covers (set)                                                                                                         | £225.00 |  |
| Roof Stripe Kit                                                                                                                               | £295.00 |  |
| Roof Wrap Kit                                                                                                                                 | £210.00 |  |
| Front Skid Plate                                                                                                                              | £175.00 |  |
| Rear Skid Plate                                                                                                                               | £175.00 |  |
| Front Bumper Guard                                                                                                                            | £295.00 |  |
| Rear Bumper Guard                                                                                                                             | £255.00 |  |
| Outer Sill Moulding Set                                                                                                                       | £325.00 |  |
| Door Protection Moulding Set                                                                                                                  | £275.00 |  |
| Chrome Fog Lamp Moulding                                                                                                                      | £50.00  |  |