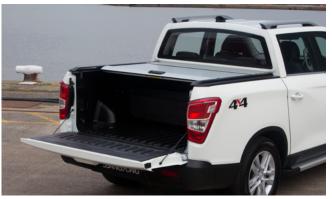

Tonneau Cover Soft

Front Nudge Bar

Side Step (Rebel)

Top Roll Cover

Load Edge Protector

Musso Bonnet and Side Protectors

Chrome Roll Top Sports Bar (also available in Black)

Rear Corner Bars (Chrome)

Tailgate Lowering System

Top Roll Cover Divider

| Description                            | Without fitting<br>(Ex. VAT) |
|----------------------------------------|------------------------------|
| Towing / Touring                       |                              |
| Fixed towbar                           | £235.00                      |
| 13 Pin Wiring Kit (7 pin function)     | £150.00                      |
| Caravan Extension Wiring               | £41.67                       |
| Versatility                            |                              |
| 2 Bike Cycle Carrier on Towball        | £125.00                      |
| Spare Wheel Lock                       | £52.00                       |
| Roof Bar Set with Foot Pack            | £225.00                      |
| Heated Screenwash System               | £154.17                      |
| Touch Up Paint                         | £15.00                       |
| Tailgate Lowering System               | £90.00                       |
| Tonneau Cover Soft                     | £320.00                      |
| Bed Divider                            | £585.00                      |
| Sliding Load Bed                       | £875.00                      |
| Hard Cover Folding                     | £985.00                      |
| Top Roll Cover (Silver)                | £1,325.00                    |
| Top Roll Cover (Black)                 | £1,385.00                    |
| Commercial Top                         | £1,450.00                    |
| Hi Spec Hard Top                       | £1,650.00                    |
| Luxury Hard Top                        | £1,945.00                    |
| Ladder Rack System for Luxury Hard Top | £450.00                      |
| Roof Rails Set for Luxury Hard Top     | £195.00                      |
| Front Parking Sensors                  | £100.00                      |
| Rear Parking Sensors                   | £90.00                       |