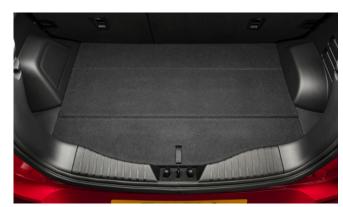

| Protection                                                                                                                                    |         |  |
|-----------------------------------------------------------------------------------------------------------------------------------------------|---------|--|
| Rubber Floor Mat Set                                                                                                                          | £35.00  |  |
| Load Area Rubber Mat (MY17)                                                                                                                   | £35.00  |  |
| Load Area Carpet Mat                                                                                                                          | £32.00  |  |
| Luggage Tray                                                                                                                                  | £ 50.00 |  |
| Luggage Lid - Front                                                                                                                           | £ 65.00 |  |
| Luggage Lid - Rear                                                                                                                            | £ 85.00 |  |
| Side Protection Door Mouldings                                                                                                                | £65.00  |  |
| LED Door Sill Protection Moulding                                                                                                             | £115.00 |  |
| Rear Mud Guards                                                                                                                               | £32.00  |  |
| Single Heavy Duty Seat Cover                                                                                                                  | £18.00  |  |
| Luggage Cover                                                                                                                                 | £135.00 |  |
| Dog Guard                                                                                                                                     | £129.00 |  |
| Travel Kit Moulded Bag - Includes - warning triangle, 1st aid kit,<br>hi-vis vests, tyre gauge, ice scraper, wind up torch, breathalyser pair | £40.00  |  |
| Exterior Styling                                                                                                                              |         |  |
| Wind Deflector Kit                                                                                                                            | £90.00  |  |
| Carbon Fibre Wing Mirror Covers (set)                                                                                                         | £225.00 |  |
| Roof Stripe Kit                                                                                                                               | £295.00 |  |
| Roof Wrap Kit                                                                                                                                 | £210.00 |  |
| Front Skid Plate                                                                                                                              | £175.00 |  |
| Rear Skid Plate                                                                                                                               | £175.00 |  |
| Front Bumper Guard                                                                                                                            | £295.00 |  |
| Rear Bumper Guard                                                                                                                             | £255.00 |  |
| Outer Sill Moulding Set                                                                                                                       | £325.00 |  |
| Door Protection Moulding Set                                                                                                                  | £275.00 |  |
| Chrome Fog Lamp Moulding                                                                                                                      | £50.00  |  |