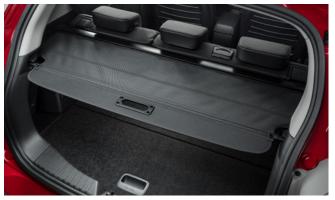

# TIVOLI

Front Skid Plate

Rear Bumper Guard

Rear Mud Guards

Rear Skid Plate

Outer Sill Moulding Set

Luggage Cover

Front Bumper Guard

| Protection                                                                                                                                    |         |  |
|-----------------------------------------------------------------------------------------------------------------------------------------------|---------|--|
| Rubber Floor Mat Set                                                                                                                          | £35.00  |  |
| Load Area Rubber Mat (MY17)                                                                                                                   | £35.00  |  |
| Load Area Carpet Mat                                                                                                                          | £32.00  |  |
| Luggage Tray                                                                                                                                  | £ 50.00 |  |
| Luggage Lid - Front                                                                                                                           | £ 65.00 |  |
| Luggage Lid - Rear                                                                                                                            | £ 85.00 |  |
| Side Protection Door Mouldings                                                                                                                | £65.00  |  |
| LED Door Sill Protection Moulding                                                                                                             | £115.00 |  |
| Rear Mud Guards                                                                                                                               | £32.00  |  |
| Single Heavy Duty Seat Cover                                                                                                                  | £18.00  |  |
| Luggage Cover                                                                                                                                 | £135.00 |  |
| Dog Guard                                                                                                                                     | £129.00 |  |
| Travel Kit Moulded Bag - Includes - warning triangle, 1st aid kit,<br>hi-vis vests, tyre gauge, ice scraper, wind up torch, breathalyser pair | £40.00  |  |
| Exterior Styling                                                                                                                              |         |  |
| Wind Deflector Kit                                                                                                                            | £90.00  |  |
| Carbon Fibre Wing Mirror Covers (set)                                                                                                         | £225.00 |  |
| Roof Stripe Kit                                                                                                                               | £295.00 |  |
| Roof Wrap Kit                                                                                                                                 | £210.00 |  |
| Front Skid Plate                                                                                                                              | £175.00 |  |
| Rear Skid Plate                                                                                                                               | £175.00 |  |
| Front Bumper Guard                                                                                                                            | £295.00 |  |
| Rear Bumper Guard                                                                                                                             | £255.00 |  |
| Outer Sill Moulding Set                                                                                                                       | £325.00 |  |
| Door Protection Moulding Set                                                                                                                  | £275.00 |  |
| Chrome Fog Lamp Moulding                                                                                                                      | £50.00  |  |