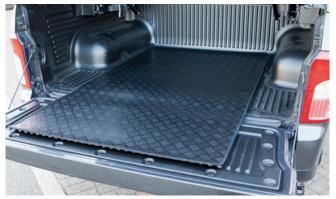

Side Step Set

Rear Skid Plate

Rear Bumper Protection Pad

Front Nudge Bar

Load Area Rubber Mat

| Audio Visual                                                                                                                                  |         |
|-----------------------------------------------------------------------------------------------------------------------------------------------|---------|
| Kenwood DAB Touchscreen Navigation                                                                                                            | £850.00 |
| Reverse Camera (with Kenwood Navigation Unit)                                                                                                 | £75.00  |
| Kenwood Dash Cam                                                                                                                              | £175.00 |
| Pure Highway DAB Radio Upgrade                                                                                                                | £125.00 |
| Protection                                                                                                                                    |         |
| Rear Bumper Protection Pad                                                                                                                    | £45.00  |
| Load Area Rubber Mat                                                                                                                          | £45.00  |
| Rubber Mat Set                                                                                                                                | £30.00  |
| Single Heavy Duty Seat Cover                                                                                                                  | £15.00  |
| Travel Kit Moulded Bag - Includes - warning triangle, 1st aid kit, hi-vis<br>vests, tyre gauge, ice scraper, wind up torch, breathalyser pair | £33.33  |
| Exterior Styling                                                                                                                              |         |
| Front Nudge Bar                                                                                                                               | £210.00 |
| Front Skid Plate                                                                                                                              | £90.00  |
| Rear Skid Plate                                                                                                                               | £125.00 |
| Side Step Set                                                                                                                                 | £385.00 |
| Wind Deflector Kit – Chrome                                                                                                                   | £40.00  |
| Front Light Surround Set – Chrome                                                                                                             | £35.00  |
| Rear Light Surround Set – Chrome                                                                                                              | £35.00  |