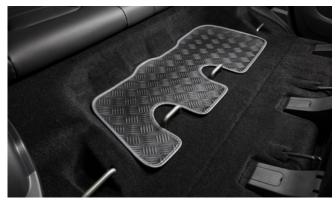

# TIVOLI

Luggage Tray

Luggage Tray Lid

Load Area Carpet Mat

Rubber Floor Mat Set

| Protection                                                                                                                                    |         |  |
|-----------------------------------------------------------------------------------------------------------------------------------------------|---------|--|
| Rubber Floor Mat Set                                                                                                                          | £35.00  |  |
| Load Area Rubber Mat (MY17)                                                                                                                   | £35.00  |  |
| Load Area Carpet Mat                                                                                                                          | £32.00  |  |
| Luggage Tray                                                                                                                                  | £ 50.00 |  |
| Luggage Lid - Front                                                                                                                           | £ 65.00 |  |
| Luggage Lid - Rear                                                                                                                            | £ 85.00 |  |
| Side Protection Door Mouldings                                                                                                                | £65.00  |  |
| LED Door Sill Protection Moulding                                                                                                             | £115.00 |  |
| Rear Mud Guards                                                                                                                               | £32.00  |  |
| Single Heavy Duty Seat Cover                                                                                                                  | £18.00  |  |
| Luggage Cover                                                                                                                                 | £135.00 |  |
| Dog Guard                                                                                                                                     | £129.00 |  |
| Travel Kit Moulded Bag - Includes - warning triangle, 1st aid kit,<br>hi-vis vests, tyre gauge, ice scraper, wind up torch, breathalyser pair | £40.00  |  |
| Exterior Styling                                                                                                                              |         |  |
| Wind Deflector Kit                                                                                                                            | £90.00  |  |
| Carbon Fibre Wing Mirror Covers (set)                                                                                                         | £225.00 |  |
| Roof Stripe Kit                                                                                                                               | £295.00 |  |
| Roof Wrap Kit                                                                                                                                 | £210.00 |  |
| Front Skid Plate                                                                                                                              | £175.00 |  |
| Rear Skid Plate                                                                                                                               | £175.00 |  |
| Front Bumper Guard                                                                                                                            | £295.00 |  |
| Rear Bumper Guard                                                                                                                             | £255.00 |  |
| Outer Sill Moulding Set                                                                                                                       | £325.00 |  |
| Door Protection Moulding Set                                                                                                                  | £275.00 |  |
| Chrome Fog Lamp Moulding                                                                                                                      | £50.00  |  |