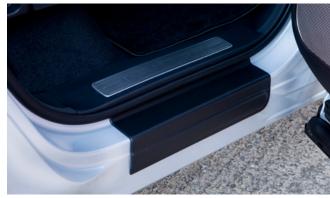

#### KORANDO

Rear Skid Plate (MY 17)

Side Step Set

Front Mud Guards

Front Skid Plate (MY 17)

Side Protection Mouldings

Door Sill Protection Mouldings

Detachable Towbar

| Protection                                                                                                                                 |         |  |
|--------------------------------------------------------------------------------------------------------------------------------------------|---------|--|
| Door Sill Protection Mouldings                                                                                                             | £80.00  |  |
| Front Mud Guards                                                                                                                           | £30.00  |  |
| Rear Mud Guards                                                                                                                            | £30.00  |  |
| Side Protection Mouldings                                                                                                                  | £70.00  |  |
| Rubber Floor Mat Set                                                                                                                       | £35.00  |  |
| Single Heavy Duty Seat Cover                                                                                                               | £18.00  |  |
| Load Liner                                                                                                                                 | £45.00  |  |
| Dog Guard                                                                                                                                  | £125.00 |  |
| Rear Loadspace Cover                                                                                                                       | £195.00 |  |
| Luggage Net                                                                                                                                | £25.00  |  |
| Travel Kit Moulded Bag - Includes - warning triangle, 1st aid kit, hi-vis vests, tyre gauge, ice scraper, wind up torch, breathalyser pair | £40.00  |  |
| Exterior Styling                                                                                                                           |         |  |
| Wind Deflector Kit                                                                                                                         | £90.00  |  |
| Front Skid Plate (MY 17)                                                                                                                   | £215.00 |  |
| Rear Skid Plate (MY 17)                                                                                                                    | £205.00 |  |
| Side Step Set                                                                                                                              | £350.00 |  |