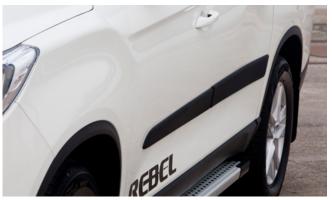

Tonneau Cover Soft

Front Nudge Bar

Side Step (Rebel)

Top Roll Cover

Load Edge Protector

Musso Bonnet and Side Protectors

Chrome Roll Top Sports Bar (also available in Black)

Rear Corner Bars (Chrome)