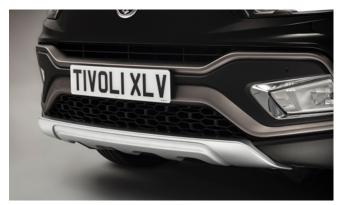

## TIVOLI XLV

Front Skid Plate

Load Area Rubber Mat

Rear Skid Plate

Load Area Carpet Mat

Dog Guard

Rubber Floor Mat Set

# TIVOLI XLV

| Description                                 | Without fitting<br>(Incl. VAT) |
|---------------------------------------------|--------------------------------|
| Towing / Touring                            |                                |
| Detachable Towbar                           | £325.00                        |
| 13 Pin Wiring Kit (7 pin function)          | £130.00                        |
| Caravan Extension Wiring                    | £50.00                         |
| LED module                                  | £35.00                         |
| Spare Wheel Kit 18" Alloy (excl tyre)       | £375.00                        |
| Spare Wheel Kit 18" Alloy Black (excl tyre) | £325.00                        |
| Space Saver Spare Wheel Kit 2WD             | £265.00                        |
| Space Saver Spare Wheel Kit 4WD             | £265.00                        |
| Versatility                                 |                                |
| 2 Bike Cycle Carrier on Towball             | £150.00                        |
| Roof Bar Set with Foot Pack                 | £225.00                        |
| Heated Screenwash System                    | £185.00                        |
| Touch Up Paint                              | £18.00                         |