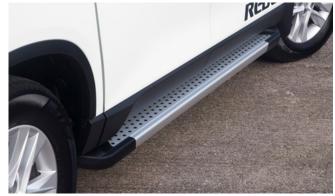

#### KORANDO

Rear Skid Plate (MY 17)

Side Step Set

Front Mud Guards

Front Skid Plate (MY 17)

Side Protection Mouldings

Door Sill Protection Mouldings

Detachable Towbar

| Protection                                                                                                                                 |         |  |
|--------------------------------------------------------------------------------------------------------------------------------------------|---------|--|
| Door Sill Protection Mouldings                                                                                                             | £80.00  |  |
| Front Mud Guards                                                                                                                           | £30.00  |  |
| Rear Mud Guards                                                                                                                            | £30.00  |  |
| Side Protection Mouldings                                                                                                                  | £70.00  |  |
| Rubber Floor Mat Set                                                                                                                       | £35.00  |  |
| Single Heavy Duty Seat Cover                                                                                                               | £18.00  |  |
| Load Liner                                                                                                                                 | £45.00  |  |
| Dog Guard                                                                                                                                  | £125.00 |  |
| Rear Loadspace Cover                                                                                                                       | £195.00 |  |
| Luggage Net                                                                                                                                | £25.00  |  |
| Travel Kit Moulded Bag - Includes - warning triangle, 1st aid kit, hi-vis vests, tyre gauge, ice scraper, wind up torch, breathalyser pair | £40.00  |  |
| Exterior Styling                                                                                                                           |         |  |
| Wind Deflector Kit                                                                                                                         | £90.00  |  |
| Front Skid Plate (MY 17)                                                                                                                   | £215.00 |  |
| Rear Skid Plate (MY 17)                                                                                                                    | £205.00 |  |
| Side Step Set                                                                                                                              | £350.00 |  |