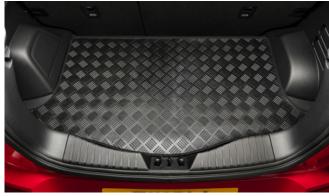

# TIVOLI

Front Skid Plate

Rear Bumper Guard

Rear Mud Guards

Rear Skid Plate

Outer Sill Moulding Set

Luggage Cover

Front Bumper Guard

Chrome Fog Lamp Moulding

Load Area Rubber Mat

| Protection                                                                                                                                    |         |  |
|-----------------------------------------------------------------------------------------------------------------------------------------------|---------|--|
| Rubber Floor Mat Set                                                                                                                          | £35.00  |  |
| Load Area Rubber Mat (MY17)                                                                                                                   | £35.00  |  |
| Load Area Carpet Mat                                                                                                                          | £32.00  |  |
| Luggage Tray                                                                                                                                  | £ 50.00 |  |
| Luggage Lid - Front                                                                                                                           | £ 65.00 |  |
| Luggage Lid - Rear                                                                                                                            | £ 85.00 |  |
| Side Protection Door Mouldings                                                                                                                | £65.00  |  |
| LED Door Sill Protection Moulding                                                                                                             | £115.00 |  |
| Rear Mud Guards                                                                                                                               | £32.00  |  |
| Single Heavy Duty Seat Cover                                                                                                                  | £18.00  |  |
| Luggage Cover                                                                                                                                 | £135.00 |  |
| Dog Guard                                                                                                                                     | £129.00 |  |
| Travel Kit Moulded Bag - Includes - warning triangle, 1st aid kit,<br>hi-vis vests, tyre gauge, ice scraper, wind up torch, breathalyser pair | £40.00  |  |
| Exterior Styling                                                                                                                              |         |  |
| Wind Deflector Kit                                                                                                                            | £90.00  |  |
| Carbon Fibre Wing Mirror Covers (set)                                                                                                         | £225.00 |  |
| Roof Stripe Kit                                                                                                                               | £295.00 |  |
| Roof Wrap Kit                                                                                                                                 | £210.00 |  |
| Front Skid Plate                                                                                                                              | £175.00 |  |
| Rear Skid Plate                                                                                                                               | £175.00 |  |
| Front Bumper Guard                                                                                                                            | £295.00 |  |
| Rear Bumper Guard                                                                                                                             | £255.00 |  |
| Outer Sill Moulding Set                                                                                                                       | £325.00 |  |
| Door Protection Moulding Set                                                                                                                  | £275.00 |  |
| Chrome Fog Lamp Moulding                                                                                                                      | £50.00  |  |