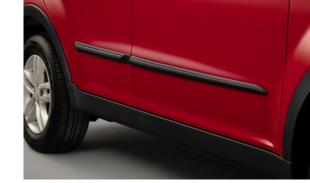

#### KORANDO

Rear Skid Plate (MY 17)

Side Step Set

Front Mud Guards

Front Skid Plate (MY 17)

Side Protection Mouldings

Door Sill Protection Mouldings

Detachable Towbar

| Protection                                                                                                                                 |         |  |
|--------------------------------------------------------------------------------------------------------------------------------------------|---------|--|
| Door Sill Protection Mouldings                                                                                                             | £80.00  |  |
| Front Mud Guards                                                                                                                           | £30.00  |  |
| Rear Mud Guards                                                                                                                            | £30.00  |  |
| Side Protection Mouldings                                                                                                                  | £70.00  |  |
| Rubber Floor Mat Set                                                                                                                       | £35.00  |  |
| Single Heavy Duty Seat Cover                                                                                                               | £18.00  |  |
| Load Liner                                                                                                                                 | £45.00  |  |
| Dog Guard                                                                                                                                  | £125.00 |  |
| Rear Loadspace Cover                                                                                                                       | £195.00 |  |
| Luggage Net                                                                                                                                | £25.00  |  |
| Travel Kit Moulded Bag - Includes - warning triangle, 1st aid kit, hi-vis vests, tyre gauge, ice scraper, wind up torch, breathalyser pair | £40.00  |  |
| Exterior Styling                                                                                                                           |         |  |
| Wind Deflector Kit                                                                                                                         | £90.00  |  |
| Front Skid Plate (MY 17)                                                                                                                   | £215.00 |  |
| Rear Skid Plate (MY 17)                                                                                                                    | £205.00 |  |
| Side Step Set                                                                                                                              | £350.00 |  |