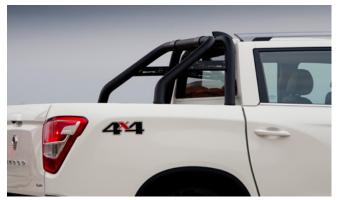

Tonneau Cover Soft

Front Nudge Bar

Side Step (Rebel)

Top Roll Cover

Load Edge Protector

Musso Bonnet and Side Protectors

Chrome Roll Top Sports Bar (also available in Black)

Rear Corner Bars (Chrome)