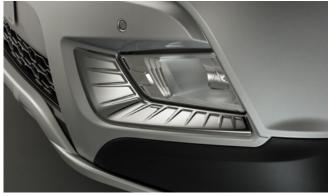

# TIVOLI

Front Skid Plate

Rear Bumper Guard

Rear Mud Guards

Rear Skid Plate

Outer Sill Moulding Set

Luggage Cover

Front Bumper Guard

Chrome Fog Lamp Moulding

Load Area Rubber Mat

| Protection                                                                                                                                    |         |  |
|-----------------------------------------------------------------------------------------------------------------------------------------------|---------|--|
| Rubber Floor Mat Set                                                                                                                          | £35.00  |  |
| Load Area Rubber Mat (MY17)                                                                                                                   | £35.00  |  |
| Load Area Carpet Mat                                                                                                                          | £32.00  |  |
| Luggage Tray                                                                                                                                  | £ 50.00 |  |
| Luggage Lid - Front                                                                                                                           | £ 65.00 |  |
| Luggage Lid - Rear                                                                                                                            | £ 85.00 |  |
| Side Protection Door Mouldings                                                                                                                | £65.00  |  |
| LED Door Sill Protection Moulding                                                                                                             | £115.00 |  |
| Rear Mud Guards                                                                                                                               | £32.00  |  |
| Single Heavy Duty Seat Cover                                                                                                                  | £18.00  |  |
| Luggage Cover                                                                                                                                 | £135.00 |  |
| Dog Guard                                                                                                                                     | £129.00 |  |
| Travel Kit Moulded Bag - Includes - warning triangle, 1st aid kit,<br>hi-vis vests, tyre gauge, ice scraper, wind up torch, breathalyser pair | £40.00  |  |
| Exterior Styling                                                                                                                              |         |  |
| Wind Deflector Kit                                                                                                                            | £90.00  |  |
| Carbon Fibre Wing Mirror Covers (set)                                                                                                         | £225.00 |  |
| Roof Stripe Kit                                                                                                                               | £295.00 |  |
| Roof Wrap Kit                                                                                                                                 | £210.00 |  |
| Front Skid Plate                                                                                                                              | £175.00 |  |
| Rear Skid Plate                                                                                                                               | £175.00 |  |
| Front Bumper Guard                                                                                                                            | £295.00 |  |
| Rear Bumper Guard                                                                                                                             | £255.00 |  |
| Outer Sill Moulding Set                                                                                                                       | £325.00 |  |
| Door Protection Moulding Set                                                                                                                  | £275.00 |  |
| Chrome Fog Lamp Moulding                                                                                                                      | £50.00  |  |