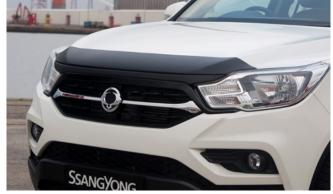

Light Bar Kit

Roll Bar Black (also available in Chrome)

Door Sill Protector Kit

Front Nudge Bar (Black)

Bonnet Protector (Black)

Fixed Towbar

Sliding Load Bed

Door Side Protection Moulding