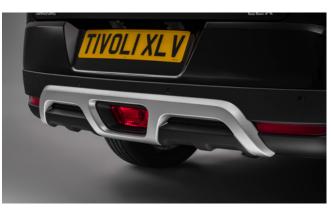

## TIVOLI XLV

Front Skid Plate

Load Area Rubber Mat

Rear Skid Plate

Load Area Carpet Mat

Dog Guard

Rubber Floor Mat Set

| Audio Visual                                                                                                                                  |         |  |
|-----------------------------------------------------------------------------------------------------------------------------------------------|---------|--|
| Kenwood Dash Cam                                                                                                                              | £210.00 |  |
| Pure Highway DAB Radio Upgrade                                                                                                                | £150.00 |  |
| Protection                                                                                                                                    |         |  |
| LED Door sill protection moulding                                                                                                             | £115.00 |  |
| Side Protection Door Mouldings                                                                                                                | £65.00  |  |
| Luggage Lid                                                                                                                                   | £85.00  |  |
| Rubber Floor Mat Set                                                                                                                          | £35.00  |  |
| Load Area Rubber Mat                                                                                                                          | £35.00  |  |
| Load Area Carpet Mat                                                                                                                          | £35.00  |  |
| Single Heavy Duty Seat Cover                                                                                                                  | £18.00  |  |
| Dog Guard                                                                                                                                     | £139.00 |  |
| Travel Kit Moulded Bag - Includes - warning triangle, 1st aid kit, hi-vis<br>vests, tyre gauge, ice scraper, wind up torch, breathalyser pair | £40.00  |  |
| Exterior Styling                                                                                                                              |         |  |
| Wind Deflector Kit                                                                                                                            | £90.00  |  |
| Carbon Fibre Wing Mirror Covers (set)                                                                                                         | £225.00 |  |
| Front Skid Plate                                                                                                                              | £150.00 |  |
| Rear Skid Plate                                                                                                                               | £195.00 |  |
| Outer Sill Moulding Set                                                                                                                       | £325.00 |  |
| Door Protection Moulding Set                                                                                                                  | £275.00 |  |