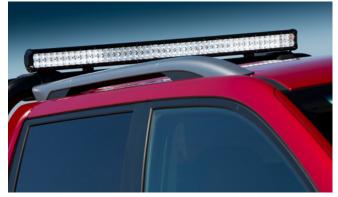

Light Bar Kit

Roll Bar Black (also available in Chrome)

Door Sill Protector Kit

Front Nudge Bar (Black)

Bonnet Protector (Black)

Fixed Towbar

Sliding Load Bed

Door Side Protection Moulding

## NEW MUSSO PICK-UP (continued)

| Exterior Styling                                                                                  |          |
|---------------------------------------------------------------------------------------------------|----------|
| Front Nudge Bar - Black*                                                                          | £ 425.00 |
| Front Nudge Bar - Chrome*                                                                         | £ 425.00 |
| 3-piece Sports Bar - Black for Top Roll Cover**                                                   | £ 675.00 |
| 3-piece Sports Bar - Chrome for Top Roll Cover**                                                  | £ 675.00 |
| 2-piece Sports Bar - Black***                                                                     | £ 775.00 |
| 2-piece Sports Bar - Chrome***                                                                    | £ 775.00 |
| Light Bar Kit                                                                                     | £315.00  |
| Rear Light Surround Set - Chrome                                                                  | £80.00   |
| Fog Lamp Eyebrow Set - Silver                                                                     | £75.00   |
| Fog Lamp Eyebrow Set - Black                                                                      | £75.00   |
| Front Skid Plate - Silver                                                                         | £115.00  |
| Rear Skid Plate - Silver                                                                          | £115.00  |
| Musso Accessory Kit - Front Silver (Front Skid Plate, Fog Lamp<br>Eyebrows, Bonnet Protector)     | £255.00  |
| Musso Accessory Kit - Front Black (Front Skid Plate, Fog Lamp<br>Eyebrows, Bonnet Protector)      | £225.00  |
| Musso Accessory Kit - Rear Silver (Rear Skid Plate, Bumper Protector,<br>Load Bed Edge Protector) | £225.00  |
| Musso Accessory Kit - Rear Black (Rear Skid Plate, Bumper Protector,<br>Load Bed Edge Protector)  | £225.00  |
| Musso Accessory Kit - Side Protection (Door Sill Protectors, Side Door<br>Protection Mouldings)   | £140.00  |
| Wind Deflector Kit – Tinted                                                                       | £75.00   |