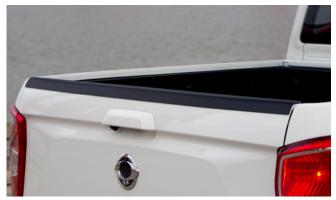

Fog Lamp Eyebrow Set (Black)

Front Skid Plate

Load Edge Protector Kit

Luxury Hard Top Roof Rails

44

High Spec Hard Top

Luxury Hard Top

Mirror Cap Set

## NEW MUSSO PICK-UP (continued)

| Exterior Styling                                                                                  |          |
|---------------------------------------------------------------------------------------------------|----------|
| Front Nudge Bar - Black*                                                                          | £ 425.00 |
| Front Nudge Bar - Chrome*                                                                         | £ 425.00 |
| 3-piece Sports Bar - Black for Top Roll Cover**                                                   | £ 675.00 |
| 3-piece Sports Bar - Chrome for Top Roll Cover**                                                  | £ 675.00 |
| 2-piece Sports Bar - Black***                                                                     | £ 775.00 |
| 2-piece Sports Bar - Chrome***                                                                    | £ 775.00 |
| Light Bar Kit                                                                                     | £315.00  |
| Rear Light Surround Set - Chrome                                                                  | £80.00   |
| Fog Lamp Eyebrow Set - Silver                                                                     | £75.00   |
| Fog Lamp Eyebrow Set - Black                                                                      | £75.00   |
| Front Skid Plate - Silver                                                                         | £115.00  |
| Rear Skid Plate - Silver                                                                          | £115.00  |
| Musso Accessory Kit - Front Silver (Front Skid Plate, Fog Lamp<br>Eyebrows, Bonnet Protector)     | £255.00  |
| Musso Accessory Kit - Front Black (Front Skid Plate, Fog Lamp<br>Eyebrows, Bonnet Protector)      | £225.00  |
| Musso Accessory Kit - Rear Silver (Rear Skid Plate, Bumper Protector,<br>Load Bed Edge Protector) | £225.00  |
| Musso Accessory Kit - Rear Black (Rear Skid Plate, Bumper Protector,<br>Load Bed Edge Protector)  | £225.00  |
| Musso Accessory Kit - Side Protection (Door Sill Protectors, Side Door<br>Protection Mouldings)   | £140.00  |
| Wind Deflector Kit – Tinted                                                                       | £75.00   |