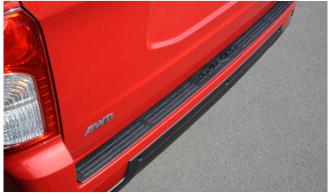

#### KORANDO

Rear Skid Plate (MY 17)

Side Step Set

Front Mud Guards

Front Skid Plate (MY 17)

Side Protection Mouldings

Door Sill Protection Mouldings

Detachable Towbar

| Protection                                                                                                                                 |         |  |
|--------------------------------------------------------------------------------------------------------------------------------------------|---------|--|
| Door Sill Protection Mouldings                                                                                                             | £80.00  |  |
| Front Mud Guards                                                                                                                           | £30.00  |  |
| Rear Mud Guards                                                                                                                            | £30.00  |  |
| Side Protection Mouldings                                                                                                                  | £70.00  |  |
| Rubber Floor Mat Set                                                                                                                       | £35.00  |  |
| Single Heavy Duty Seat Cover                                                                                                               | £18.00  |  |
| Load Liner                                                                                                                                 | £45.00  |  |
| Dog Guard                                                                                                                                  | £125.00 |  |
| Rear Loadspace Cover                                                                                                                       | £195.00 |  |
| Luggage Net                                                                                                                                | £25.00  |  |
| Travel Kit Moulded Bag - Includes - warning triangle, 1st aid kit, hi-vis vests, tyre gauge, ice scraper, wind up torch, breathalyser pair | £40.00  |  |
| Exterior Styling                                                                                                                           |         |  |
| Wind Deflector Kit                                                                                                                         | £90.00  |  |
| Front Skid Plate (MY 17)                                                                                                                   | £215.00 |  |
| Rear Skid Plate (MY 17)                                                                                                                    | £205.00 |  |
| Side Step Set                                                                                                                              | £350.00 |  |