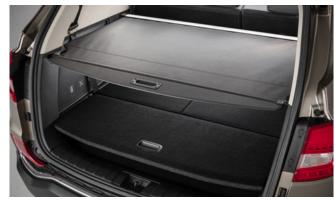

# TIVOLI

Front Skid Plate

Rear Bumper Guard

Rear Mud Guards

Rear Skid Plate

Outer Sill Moulding Set

Luggage Cover

Front Bumper Guard

| Protection                                                                                                                                    |         |  |
|-----------------------------------------------------------------------------------------------------------------------------------------------|---------|--|
| Rubber Floor Mat Set                                                                                                                          | £35.00  |  |
| Load Area Rubber Mat (MY17)                                                                                                                   | £35.00  |  |
| Load Area Carpet Mat                                                                                                                          | £32.00  |  |
| Luggage Tray                                                                                                                                  | £ 50.00 |  |
| Luggage Lid - Front                                                                                                                           | £ 65.00 |  |
| Luggage Lid - Rear                                                                                                                            | £ 85.00 |  |
| Side Protection Door Mouldings                                                                                                                | £65.00  |  |
| LED Door Sill Protection Moulding                                                                                                             | £115.00 |  |
| Rear Mud Guards                                                                                                                               | £32.00  |  |
| Single Heavy Duty Seat Cover                                                                                                                  | £18.00  |  |
| Luggage Cover                                                                                                                                 | £135.00 |  |
| Dog Guard                                                                                                                                     | £129.00 |  |
| Travel Kit Moulded Bag - Includes - warning triangle, 1st aid kit,<br>hi-vis vests, tyre gauge, ice scraper, wind up torch, breathalyser pair | £40.00  |  |
| Exterior Styling                                                                                                                              |         |  |
| Wind Deflector Kit                                                                                                                            | £90.00  |  |
| Carbon Fibre Wing Mirror Covers (set)                                                                                                         | £225.00 |  |
| Roof Stripe Kit                                                                                                                               | £295.00 |  |
| Roof Wrap Kit                                                                                                                                 | £210.00 |  |
| Front Skid Plate                                                                                                                              | £175.00 |  |
| Rear Skid Plate                                                                                                                               | £175.00 |  |
| Front Bumper Guard                                                                                                                            | £295.00 |  |
| Rear Bumper Guard                                                                                                                             | £255.00 |  |
| Outer Sill Moulding Set                                                                                                                       | £325.00 |  |
| Door Protection Moulding Set                                                                                                                  | £275.00 |  |
| Chrome Fog Lamp Moulding                                                                                                                      | £50.00  |  |