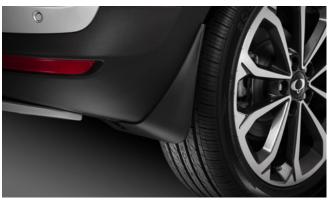

# TIVOLI

Front Skid Plate

Rear Bumper Guard

Rear Mud Guards

Rear Skid Plate

Outer Sill Moulding Set

Luggage Cover

Front Bumper Guard

| Protection                                                                                                                                    |         |  |
|-----------------------------------------------------------------------------------------------------------------------------------------------|---------|--|
| Rubber Floor Mat Set                                                                                                                          | £35.00  |  |
| Load Area Rubber Mat (MY17)                                                                                                                   | £35.00  |  |
| Load Area Carpet Mat                                                                                                                          | £32.00  |  |
| Luggage Tray                                                                                                                                  | £ 50.00 |  |
| Luggage Lid - Front                                                                                                                           | £ 65.00 |  |
| Luggage Lid - Rear                                                                                                                            | £ 85.00 |  |
| Side Protection Door Mouldings                                                                                                                | £65.00  |  |
| LED Door Sill Protection Moulding                                                                                                             | £115.00 |  |
| Rear Mud Guards                                                                                                                               | £32.00  |  |
| Single Heavy Duty Seat Cover                                                                                                                  | £18.00  |  |
| Luggage Cover                                                                                                                                 | £135.00 |  |
| Dog Guard                                                                                                                                     | £129.00 |  |
| Travel Kit Moulded Bag - Includes - warning triangle, 1st aid kit,<br>hi-vis vests, tyre gauge, ice scraper, wind up torch, breathalyser pair | £40.00  |  |
| Exterior Styling                                                                                                                              |         |  |
| Wind Deflector Kit                                                                                                                            | £90.00  |  |
| Carbon Fibre Wing Mirror Covers (set)                                                                                                         | £225.00 |  |
| Roof Stripe Kit                                                                                                                               | £295.00 |  |
| Roof Wrap Kit                                                                                                                                 | £210.00 |  |
| Front Skid Plate                                                                                                                              | £175.00 |  |
| Rear Skid Plate                                                                                                                               | £175.00 |  |
| Front Bumper Guard                                                                                                                            | £295.00 |  |
| Rear Bumper Guard                                                                                                                             | £255.00 |  |
| Outer Sill Moulding Set                                                                                                                       | £325.00 |  |
| Door Protection Moulding Set                                                                                                                  | £275.00 |  |
| Chrome Fog Lamp Moulding                                                                                                                      | £50.00  |  |