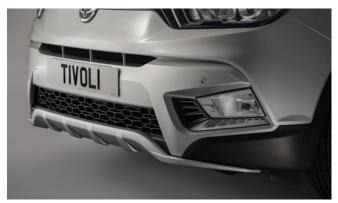

# TIVOLI

Front Skid Plate

Rear Bumper Guard

Rear Mud Guards

Rear Skid Plate

Outer Sill Moulding Set

Luggage Cover

Front Bumper Guard

| Protection                                                                                                                                    |         |  |
|-----------------------------------------------------------------------------------------------------------------------------------------------|---------|--|
| Rubber Floor Mat Set                                                                                                                          | £35.00  |  |
| Load Area Rubber Mat (MY17)                                                                                                                   | £35.00  |  |
| Load Area Carpet Mat                                                                                                                          | £32.00  |  |
| Luggage Tray                                                                                                                                  | £ 50.00 |  |
| Luggage Lid - Front                                                                                                                           | £ 65.00 |  |
| Luggage Lid - Rear                                                                                                                            | £ 85.00 |  |
| Side Protection Door Mouldings                                                                                                                | £65.00  |  |
| LED Door Sill Protection Moulding                                                                                                             | £115.00 |  |
| Rear Mud Guards                                                                                                                               | £32.00  |  |
| Single Heavy Duty Seat Cover                                                                                                                  | £18.00  |  |
| Luggage Cover                                                                                                                                 | £135.00 |  |
| Dog Guard                                                                                                                                     | £129.00 |  |
| Travel Kit Moulded Bag - Includes - warning triangle, 1st aid kit,<br>hi-vis vests, tyre gauge, ice scraper, wind up torch, breathalyser pair | £40.00  |  |
| Exterior Styling                                                                                                                              |         |  |
| Wind Deflector Kit                                                                                                                            | £90.00  |  |
| Carbon Fibre Wing Mirror Covers (set)                                                                                                         | £225.00 |  |
| Roof Stripe Kit                                                                                                                               | £295.00 |  |
| Roof Wrap Kit                                                                                                                                 | £210.00 |  |
| Front Skid Plate                                                                                                                              | £175.00 |  |
| Rear Skid Plate                                                                                                                               | £175.00 |  |
| Front Bumper Guard                                                                                                                            | £295.00 |  |
| Rear Bumper Guard                                                                                                                             | £255.00 |  |
| Outer Sill Moulding Set                                                                                                                       | £325.00 |  |
| Door Protection Moulding Set                                                                                                                  | £275.00 |  |
| Chrome Fog Lamp Moulding                                                                                                                      | £50.00  |  |