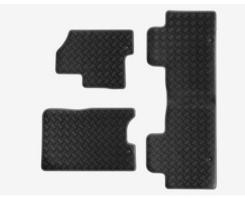

| Protection                                                                                                                                    |         |
|-----------------------------------------------------------------------------------------------------------------------------------------------|---------|
| Door Sill Protection Mouldings                                                                                                                | £55.00  |
| Rubber Floor Mat Set                                                                                                                          | £39.00  |
| Boot Mat – Carpet                                                                                                                             | £25.00  |
| Boot Mat – Rubber                                                                                                                             | £35.00  |
| Single Heavy Duty Seat Cover                                                                                                                  | £18.00  |
| Tailgate Entry Guard                                                                                                                          | £55.00  |
| Dog Guard                                                                                                                                     | £125.00 |
| Travel Kit Moulded Bag – Includes – warning triangle, 1st aid kit, hi-vis<br>vests, tyre gauge, ice scraper, wind up torch, breathalyser pair | £40.00  |
| Exterior Styling                                                                                                                              |         |
| Side Step Set                                                                                                                                 | £550.00 |
| Rear Skid Plate                                                                                                                               | £285.00 |