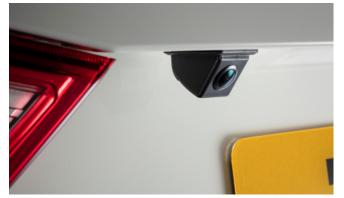

#### TURISMO

Front Skid Plate

Rearview Camera

Clarion Roof Mounted 10" DVD Player

Rear Skid Plate

Boot Sill Protector

Door Sill Protection Mouldings

Fixed Towbar

## TURISMO

| Description                                   | Without fitting<br>(Incl. VAT) |  |
|-----------------------------------------------|--------------------------------|--|
| Towing / Touring                              |                                |  |
| Detachable Towbar                             | £270.00                        |  |
| Fixed Towbar                                  | £220.00                        |  |
| 13 Pin Wiring Kit (7 pin function)            | £175.00                        |  |
| Caravan Extension Wiring                      | £50.00                         |  |
| Versatility                                   |                                |  |
| 2 Bike Cycle Carrier on Towball               | £150.00                        |  |
| Roof Bar Set with Foot Pack                   | £225.00                        |  |
| Heated Screenwash System                      | £185.00                        |  |
| Touch Up Paint                                | £18.00                         |  |
| Front Parking Sensors                         | £120.00                        |  |
| Rear Parking Sensors                          | £108.00                        |  |
| Audio Visual                                  |                                |  |
| Clarion Roof Mounted 10" DVD player           | £570.00                        |  |
| Kenwood DAB Touch Screen Navigation           | £995.00                        |  |
| Reverse Camera (with Kenwood Navigation Unit) | £102.00                        |  |
| Kenwood Dash Cam                              | £210.00                        |  |
| Pure Highway DAB Radio Upgrade                | £150.00                        |  |