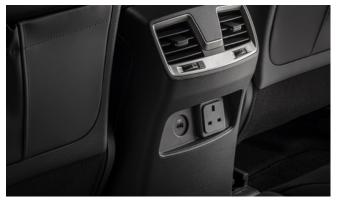

## REXTON

Door Sill Protector Set

240v Power Socket

Bike Rack

Wind Deflector Kit Tinted

Boot Luggage Roll Out Cover (7 seat)

Detachable Towbar

Rexton Fog Lamp Eyebrow Set (Black)