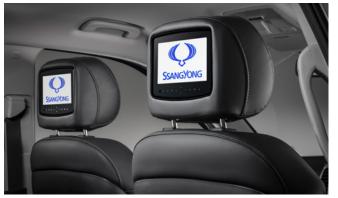

## $\mathsf{R} \mathsf{E} \mathsf{X} \mathsf{T} \mathsf{O} \mathsf{N}$

Front Skid Plate

Side Step Set

Headrest Mounted 7" Twin DVD Screens

Rear Skid Plate

Rubber Boot Mat

Kenwood Dash Camera

Wind Deflector Kit

## $\mathsf{R}\mathsf{E}\mathsf{X}\mathsf{T}\mathsf{O}\mathsf{N}$

| Description                           | Without fitting<br>(Incl. VAT) |
|---------------------------------------|--------------------------------|
| Towing / Touring                      |                                |
| Detachable Towbar*                    | £385.00                        |
| Fixed Towbar*                         | £210.00                        |
| 13 Pin Wiring Kit (7 pin function)    | £170.00                        |
| Caravan Extension Wiring              | £50.00                         |
| Progressive Rear Spring Assistors     | £330.00                        |
| Spare Wheel Kit 17" Alloy (excl tyre) | £480.00                        |
| Spare Wheel Kit 18" Alloy (excl tyre) | £490.00                        |
| Spare Wheel Kit 20" Alloy (excl tyre) | £750.00                        |
| Versatility                           |                                |
| Kenwood DAB Touchscreen Navigation    | £1,020.00                      |
| UK Style Power Socket                 | £25.00                         |
| 2 Bike Cycle Carrier on Towball       | £150.00                        |
| Roof Bar Set with Foot Pack           | £270.00                        |
| Heated Screenwash System              | £185.00                        |
| Touch Up Paint                        | £18.00                         |
| Audio Visual                          |                                |
| Headrest Mounted 7" Twin DVD Screens  | £1,080.00                      |
| Kenwood Dash Cam                      | £210.00                        |