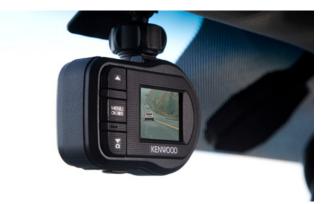

## TIVOLI

| Description                                  | Without fitting |
|----------------------------------------------|-----------------|
| Description                                  | (Incl. VAT)     |
| Towing / Touring                             |                 |
| Towbar with Detachable Ball                  | £325.00         |
| 13 Pin Wiring Kit (7 pin function)           | £130.00         |
| Caravan Extension Wiring                     | £50.00          |
| LED Module                                   | £35.00          |
| Spare Wheel Kit 18" Alloy Silver (excl tyre) | £355.00         |
| Spare Wheel Kit 18" Alloy Black (excl tyre)  | £290.00         |
| Spare Wheel Kit 18" Alloy (excl tyre)        | £375.00         |
| Space Saver Spare Wheel Kit 2WD              | £265.00         |
| Space Saver Spare Wheel Kit 4WD              | £265.00         |
| Versatility                                  |                 |
| 2 Bike Cycle Carrier on Towball              | £150.00         |
| Roof Bar System                              | £275.00         |
| Heated Screenwash System                     | £185.00         |
| Touch Up Paint                               | £18.00          |
| Front Parking Sensors                        | £120.00         |
| Rear Parking Sensors                         | £108.00         |
| Audio Visual                                 |                 |
| Kenwood Dash Cam                             | £210.00         |
| Pure Highway DAB Radio Upgrade               | £150.00         |

| Audio Visual                                                                                                                                  |         |  |
|-----------------------------------------------------------------------------------------------------------------------------------------------|---------|--|
| Kenwood Dash Cam                                                                                                                              | £210.00 |  |
| Pure Highway DAB Radio Upgrade                                                                                                                | £150.00 |  |
| Protection                                                                                                                                    |         |  |
| LED Door sill protection moulding                                                                                                             | £115.00 |  |
| Side Protection Door Mouldings                                                                                                                | £65.00  |  |
| Luggage Lid                                                                                                                                   | £85.00  |  |
| Rubber Floor Mat Set                                                                                                                          | £35.00  |  |
| Load Area Rubber Mat                                                                                                                          | £35.00  |  |
| Load Area Carpet Mat                                                                                                                          | £35.00  |  |
| Single Heavy Duty Seat Cover                                                                                                                  | £18.00  |  |
| Dog Guard                                                                                                                                     | £139.00 |  |
| Travel Kit Moulded Bag - Includes - warning triangle, 1st aid kit, hi-vis<br>vests, tyre gauge, ice scraper, wind up torch, breathalyser pair | £40.00  |  |
| Exterior Styling                                                                                                                              |         |  |
| Wind Deflector Kit                                                                                                                            | £90.00  |  |
| Carbon Fibre Wing Mirror Covers (set)                                                                                                         | £225.00 |  |
| Front Skid Plate                                                                                                                              | £150.00 |  |
| Rear Skid Plate                                                                                                                               | £195.00 |  |
| Outer Sill Moulding Set                                                                                                                       | £325.00 |  |
| Door Protection Moulding Set                                                                                                                  | £275.00 |  |

### KORANDO

| Description                                       | Without fitting<br>(Incl. VAT) |  |
|---------------------------------------------------|--------------------------------|--|
| Towing / Touring                                  |                                |  |
| Fixed towbar                                      | £205.00                        |  |
| Detachable towbar                                 | £335.00                        |  |
| 13 Pin Wiring Kit (7 pin function)                | £125.00                        |  |
| Caravan Extension Wiring                          | £55.00                         |  |
| LED module                                        | £35.00                         |  |
| Spare Wheel Kit 16" Alloy (excl tyre)             | £265.00                        |  |
| Spare Wheel Kit 18" Alloy Diamond Cut (excl tyre) | £320.00                        |  |
| Spare Wheel Kit 18" Alloy Black (excl tyre)       | £300.00                        |  |
| Space Saver Spare Wheel Kit                       | £145.00                        |  |
| Progressive Rear Spring Assistors                 | £185.00                        |  |
| Versatility                                       |                                |  |
| 2 Bike Cycle Carrier on Towball                   | £150.00                        |  |
| Roof Bar Set with Foot Pack                       | £225.00                        |  |
| Heated Screenwash System                          | £185.00                        |  |
| Touch Up Paint                                    | £18.00                         |  |
| Front Parking Sensors                             | £120.00                        |  |
| Rear Parking Sensors                              | £108.00                        |  |
| Audio Visual                                      |                                |  |
| Kenwood DAB Touchscreen Navigation                | £995.00                        |  |
| Reverse Camera (with Kenwood Navigation Unit)     | £90.00                         |  |
| Kenwood Dash Cam                                  | £210.00                        |  |
| Pure Highway DAB Radio Upgrade                    | £150.00                        |  |

## $\mathsf{R}\mathsf{E}\mathsf{X}\mathsf{T}\mathsf{O}\mathsf{N}$

| Description                           | Without fitting<br>(Incl. VAT) |
|---------------------------------------|--------------------------------|
| Towing / Touring                      |                                |
| Detachable Towbar*                    | £385.00                        |
| Fixed Towbar*                         | £210.00                        |
| 13 Pin Wiring Kit (7 pin function)    | £170.00                        |
| Caravan Extension Wiring              | £50.00                         |
| Progressive Rear Spring Assistors     | £330.00                        |
| Spare Wheel Kit 17" Alloy (excl tyre) | £480.00                        |
| Spare Wheel Kit 18" Alloy (excl tyre) | £490.00                        |
| Spare Wheel Kit 20" Alloy (excl tyre) | £750.00                        |
| Versatility                           |                                |
| Kenwood DAB Touchscreen Navigation    | £1,020.00                      |
| UK Style Power Socket                 | £25.00                         |
| 2 Bike Cycle Carrier on Towball       | £150.00                        |
| Roof Bar Set with Foot Pack           | £270.00                        |
| Heated Screenwash System              | £185.00                        |
| Touch Up Paint                        | £18.00                         |
| Audio Visual                          |                                |
| Headrest Mounted 7" Twin DVD Screens  | £1,080.00                      |
| Kenwood Dash Cam                      | £210.00                        |

## TURISMO

| Description                                   | Without fitting<br>(Incl. VAT) |  |
|-----------------------------------------------|--------------------------------|--|
| Towing / Touring                              |                                |  |
| Detachable Towbar                             | £270.00                        |  |
| Fixed Towbar                                  | £220.00                        |  |
| 13 Pin Wiring Kit (7 pin function)            | £175.00                        |  |
| Caravan Extension Wiring                      | £50.00                         |  |
| Versatility                                   |                                |  |
| 2 Bike Cycle Carrier on Towball               | £150.00                        |  |
| Roof Bar Set with Foot Pack                   | £225.00                        |  |
| Heated Screenwash System                      | £185.00                        |  |
| Touch Up Paint                                | £18.00                         |  |
| Front Parking Sensors                         | £120.00                        |  |
| Rear Parking Sensors                          | £108.00                        |  |
| Audio Visual                                  |                                |  |
| Clarion Roof Mounted 10" DVD player           | £570.00                        |  |
| Kenwood DAB Touch Screen Navigation           | £995.00                        |  |
| Reverse Camera (with Kenwood Navigation Unit) | £102.00                        |  |
| Kenwood Dash Cam                              | £210.00                        |  |
| Pure Highway DAB Radio Upgrade                | £150.00                        |  |

| Audio Visual                                                                                                                                  |         |
|-----------------------------------------------------------------------------------------------------------------------------------------------|---------|
| Kenwood DAB Touch Screen Navigation                                                                                                           | £850.00 |
| Kenwood Dash Cam                                                                                                                              | £175.00 |
| Protection                                                                                                                                    |         |
| Bonnet Protector Kit - Black                                                                                                                  | £120.83 |
| Bonnet Protector Kit - Silver                                                                                                                 | £154.17 |
| Side Door Protection Moulding                                                                                                                 | £120.00 |
| Load Bed Edge Protector Kit                                                                                                                   | £110.00 |
| Load Bed Protector Tailgate Piece                                                                                                             | £45.00  |
| Rear Bumper Protector                                                                                                                         | £80.00  |
| Door Sill Protector Kit                                                                                                                       | £75.00  |
| Rubber Mat Set                                                                                                                                | £30.00  |
| Heavy Duty Seat Cover Set Front                                                                                                               | £60.00  |
| Heavy Duty Seat Cover Set Rear                                                                                                                | £50.00  |
| Travel Kit Moulded Bag - Includes - warning triangle, 1st aid kit, hi vis<br>vests, tyre gauge, ice scraper, wind up torch, breathalyser pair | £33.33  |

| Audio Visual                                                                                                                                  |         |
|-----------------------------------------------------------------------------------------------------------------------------------------------|---------|
| Kenwood DAB Touchscreen Navigation                                                                                                            | £850.00 |
| Reverse Camera (with Kenwood Navigation Unit)                                                                                                 | £75.00  |
| Kenwood Dash Cam                                                                                                                              | £175.00 |
| Pure Highway DAB Radio Upgrade                                                                                                                | £125.00 |
| Protection                                                                                                                                    |         |
| Rear Bumper Protection Pad                                                                                                                    | £45.00  |
| Load Area Rubber Mat                                                                                                                          | £45.00  |
| Rubber Mat Set                                                                                                                                | £30.00  |
| Single Heavy Duty Seat Cover                                                                                                                  | £15.00  |
| Travel Kit Moulded Bag - Includes - warning triangle, 1st aid kit, hi-vis<br>vests, tyre gauge, ice scraper, wind up torch, breathalyser pair | £33.33  |
| Exterior Styling                                                                                                                              |         |
| Front Nudge Bar                                                                                                                               | £210.00 |
| Front Skid Plate                                                                                                                              | £90.00  |
| Rear Skid Plate                                                                                                                               | £125.00 |
| Side Step Set                                                                                                                                 | £385.00 |
| Wind Deflector Kit – Chrome                                                                                                                   | £40.00  |
| Front Light Surround Set – Chrome                                                                                                             | £35.00  |
| Rear Light Surround Set – Chrome                                                                                                              | £35.00  |