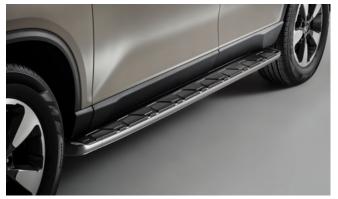

#### KORANDO

Rear Skid Plate (MY 17)

Side Step Set

Front Mud Guards

Front Skid Plate (MY 17)

Side Protection Mouldings

Door Sill Protection Mouldings

Detachable Towbar

### KORANDO

| Description                                       | Without fitting<br>(Incl. VAT) |  |
|---------------------------------------------------|--------------------------------|--|
| Towing / Touring                                  |                                |  |
| Fixed towbar                                      | £205.00                        |  |
| Detachable towbar                                 | £335.00                        |  |
| 13 Pin Wiring Kit (7 pin function)                | £125.00                        |  |
| Caravan Extension Wiring                          | £55.00                         |  |
| LED module                                        | £35.00                         |  |
| Spare Wheel Kit 16" Alloy (excl tyre)             | £265.00                        |  |
| Spare Wheel Kit 18" Alloy Diamond Cut (excl tyre) | £320.00                        |  |
| Spare Wheel Kit 18" Alloy Black (excl tyre)       | £300.00                        |  |
| Space Saver Spare Wheel Kit                       | £145.00                        |  |
| Progressive Rear Spring Assistors                 | £185.00                        |  |
| Versatility                                       |                                |  |
| 2 Bike Cycle Carrier on Towball                   | £150.00                        |  |
| Roof Bar Set with Foot Pack                       | £225.00                        |  |
| Heated Screenwash System                          | £185.00                        |  |
| Touch Up Paint                                    | £18.00                         |  |
| Front Parking Sensors                             | £120.00                        |  |
| Rear Parking Sensors                              | £108.00                        |  |
| Audio Visual                                      |                                |  |
| Kenwood DAB Touchscreen Navigation                | £995.00                        |  |
| Reverse Camera (with Kenwood Navigation Unit)     | £90.00                         |  |
| Kenwood Dash Cam                                  | £210.00                        |  |
| Pure Highway DAB Radio Upgrade                    | £150.00                        |  |

| Protection                                                                                                                                 |         |  |
|--------------------------------------------------------------------------------------------------------------------------------------------|---------|--|
| Door Sill Protection Mouldings                                                                                                             | £80.00  |  |
| Front Mud Guards                                                                                                                           | £30.00  |  |
| Rear Mud Guards                                                                                                                            | £30.00  |  |
| Side Protection Mouldings                                                                                                                  | £70.00  |  |
| Rubber Floor Mat Set                                                                                                                       | £35.00  |  |
| Single Heavy Duty Seat Cover                                                                                                               | £18.00  |  |
| Load Liner                                                                                                                                 | £45.00  |  |
| Dog Guard                                                                                                                                  | £125.00 |  |
| Rear Loadspace Cover                                                                                                                       | £195.00 |  |
| Luggage Net                                                                                                                                | £25.00  |  |
| Travel Kit Moulded Bag - Includes - warning triangle, 1st aid kit, hi-vis vests, tyre gauge, ice scraper, wind up torch, breathalyser pair | £40.00  |  |
| Exterior Styling                                                                                                                           |         |  |
| Wind Deflector Kit                                                                                                                         | £90.00  |  |
| Front Skid Plate (MY 17)                                                                                                                   | £215.00 |  |
| Rear Skid Plate (MY 17)                                                                                                                    | £205.00 |  |
| Side Step Set                                                                                                                              | £350.00 |  |