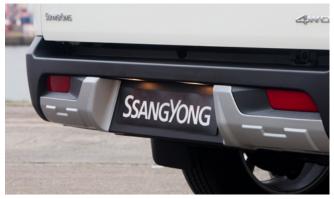

SANGHN

Kenwood Dash Camera

Luxury Hard Top Ladder Rack

Rear Bumper Protector

Rear Light Surround Set

Side Step (Saracen)

Wind Deflector Kit

Rear Skid Plate