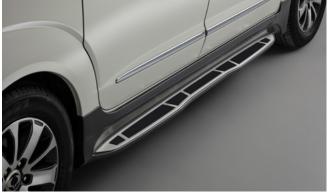

#### KORANDO

Rear Skid Plate (MY 17)

Side Step Set

Front Mud Guards

Front Skid Plate (MY 17)

Side Protection Mouldings

Door Sill Protection Mouldings

Detachable Towbar

| Protection                                                                                                                                 |         |  |
|--------------------------------------------------------------------------------------------------------------------------------------------|---------|--|
| Door Sill Protection Mouldings                                                                                                             | £80.00  |  |
| Front Mud Guards                                                                                                                           | £30.00  |  |
| Rear Mud Guards                                                                                                                            | £30.00  |  |
| Side Protection Mouldings                                                                                                                  | £70.00  |  |
| Rubber Floor Mat Set                                                                                                                       | £35.00  |  |
| Single Heavy Duty Seat Cover                                                                                                               | £18.00  |  |
| Load Liner                                                                                                                                 | £45.00  |  |
| Dog Guard                                                                                                                                  | £125.00 |  |
| Rear Loadspace Cover                                                                                                                       | £195.00 |  |
| Luggage Net                                                                                                                                | £25.00  |  |
| Travel Kit Moulded Bag - Includes - warning triangle, 1st aid kit, hi-vis vests, tyre gauge, ice scraper, wind up torch, breathalyser pair | £40.00  |  |
| Exterior Styling                                                                                                                           |         |  |
| Wind Deflector Kit                                                                                                                         | £90.00  |  |
| Front Skid Plate (MY 17)                                                                                                                   | £215.00 |  |
| Rear Skid Plate (MY 17)                                                                                                                    | £205.00 |  |
| Side Step Set                                                                                                                              | £350.00 |  |