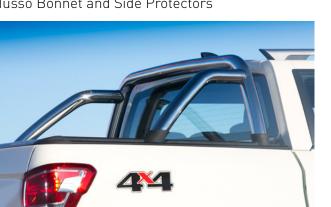

Tonneau Cover Soft

Front Nudge Bar

Side Step (Rebel)

Top Roll Cover

Load Edge Protector

Musso Bonnet and Side Protectors

Chrome Roll Top Sports Bar (also available in Black)

Rear Corner Bars (Chrome)