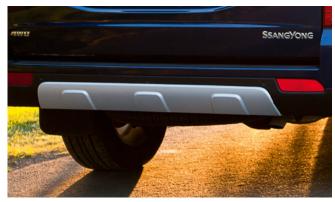

# TIVOLI

Front Skid Plate

Rear Bumper Guard

Rear Mud Guards

Rear Skid Plate

Outer Sill Moulding Set

Luggage Cover

Front Bumper Guard

| Protection                                                                                                                                    |         |  |
|-----------------------------------------------------------------------------------------------------------------------------------------------|---------|--|
| Rubber Floor Mat Set                                                                                                                          | £35.00  |  |
| Load Area Rubber Mat (MY17)                                                                                                                   | £35.00  |  |
| Load Area Carpet Mat                                                                                                                          | £32.00  |  |
| Luggage Tray                                                                                                                                  | £ 50.00 |  |
| Luggage Lid - Front                                                                                                                           | £ 65.00 |  |
| Luggage Lid - Rear                                                                                                                            | £ 85.00 |  |
| Side Protection Door Mouldings                                                                                                                | £65.00  |  |
| LED Door Sill Protection Moulding                                                                                                             | £115.00 |  |
| Rear Mud Guards                                                                                                                               | £32.00  |  |
| Single Heavy Duty Seat Cover                                                                                                                  | £18.00  |  |
| Luggage Cover                                                                                                                                 | £135.00 |  |
| Dog Guard                                                                                                                                     | £129.00 |  |
| Travel Kit Moulded Bag - Includes - warning triangle, 1st aid kit,<br>hi-vis vests, tyre gauge, ice scraper, wind up torch, breathalyser pair | £40.00  |  |
| Exterior Styling                                                                                                                              |         |  |
| Wind Deflector Kit                                                                                                                            | £90.00  |  |
| Carbon Fibre Wing Mirror Covers (set)                                                                                                         | £225.00 |  |
| Roof Stripe Kit                                                                                                                               | £295.00 |  |
| Roof Wrap Kit                                                                                                                                 | £210.00 |  |
| Front Skid Plate                                                                                                                              | £175.00 |  |
| Rear Skid Plate                                                                                                                               | £175.00 |  |
| Front Bumper Guard                                                                                                                            | £295.00 |  |
| Rear Bumper Guard                                                                                                                             | £255.00 |  |
| Outer Sill Moulding Set                                                                                                                       | £325.00 |  |
| Door Protection Moulding Set                                                                                                                  | £275.00 |  |
| Chrome Fog Lamp Moulding                                                                                                                      | £50.00  |  |