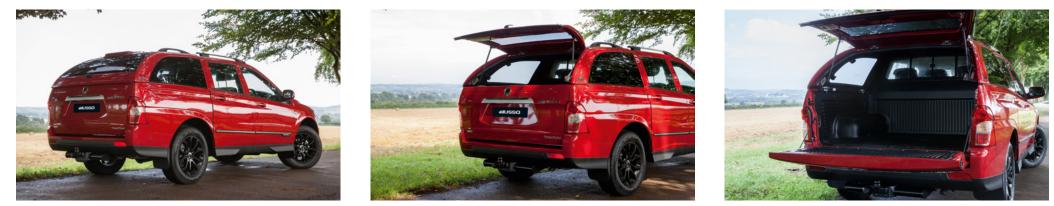

Light Bar Kit

Roll Bar Black (also available in Chrome)

Door Sill Protector Kit

Front Nudge Bar (Black)

Bonnet Protector (Black)

Fixed Towbar

Sliding Load Bed

Door Side Protection Moulding

Fog Lamp Eyebrow Set (Black)

Front Skid Plate

Load Edge Protector Kit

Luxury Hard Top Roof Rails

44

High Spec Hard Top

Luxury Hard Top

Mirror Cap Set

SANGHN

Kenwood Dash Camera

Luxury Hard Top Ladder Rack

Rear Bumper Protector

Rear Light Surround Set

Side Step (Saracen)

Wind Deflector Kit

Rear Skid Plate

Tonneau Cover Soft

Front Nudge Bar

Side Step (Rebel)

Top Roll Cover

Load Edge Protector

Musso Bonnet and Side Protectors

Chrome Roll Top Sports Bar (also available in Black)

Rear Corner Bars (Chrome)

Tailgate Lowering System

Top Roll Cover Divider

| Description                            | Without fitting<br>(Ex. VAT) |
|----------------------------------------|------------------------------|
| Towing / Touring                       |                              |
| Fixed towbar                           | £235.00                      |
| 13 Pin Wiring Kit (7 pin function)     | £150.00                      |
| Caravan Extension Wiring               | £41.67                       |
| Versatility                            |                              |
| 2 Bike Cycle Carrier on Towball        | £125.00                      |
| Spare Wheel Lock                       | £52.00                       |
| Roof Bar Set with Foot Pack            | £225.00                      |
| Heated Screenwash System               | £154.17                      |
| Touch Up Paint                         | £15.00                       |
| Tailgate Lowering System               | £90.00                       |
| Tonneau Cover Soft                     | £320.00                      |
| Bed Divider                            | £585.00                      |
| Sliding Load Bed                       | £875.00                      |
| Hard Cover Folding                     | £985.00                      |
| Top Roll Cover (Silver)                | £1,325.00                    |
| Top Roll Cover (Black)                 | £1,385.00                    |
| Commercial Top                         | £1,450.00                    |
| Hi Spec Hard Top                       | £1,650.00                    |
| Luxury Hard Top                        | £1,945.00                    |
| Ladder Rack System for Luxury Hard Top | £450.00                      |
| Roof Rails Set for Luxury Hard Top     | £195.00                      |
| Front Parking Sensors                  | £100.00                      |
| Rear Parking Sensors                   | £90.00                       |