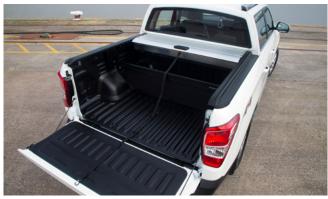

#### MUSSO PICK-UP (17 MY)

Moulded Hard Top – full hard top with brake lights, headed rear window, sliding front glass, LED interior light, central locking, pop out opening windows & roof bars

Front Skid Plate

Side Step Set

Rear Skid Plate

Rear Bumper Protection Pad

Front Nudge Bar

Load Area Rubber Mat

| Audio Visual                                                                                                                                  |         |
|-----------------------------------------------------------------------------------------------------------------------------------------------|---------|
| Kenwood DAB Touchscreen Navigation                                                                                                            | £850.00 |
| Reverse Camera (with Kenwood Navigation Unit)                                                                                                 | £75.00  |
| Kenwood Dash Cam                                                                                                                              | £175.00 |
| Pure Highway DAB Radio Upgrade                                                                                                                | £125.00 |
| Protection                                                                                                                                    |         |
| Rear Bumper Protection Pad                                                                                                                    | £45.00  |
| Load Area Rubber Mat                                                                                                                          | £45.00  |
| Rubber Mat Set                                                                                                                                | £30.00  |
| Single Heavy Duty Seat Cover                                                                                                                  | £15.00  |
| Travel Kit Moulded Bag - Includes - warning triangle, 1st aid kit, hi-vis<br>vests, tyre gauge, ice scraper, wind up torch, breathalyser pair | £33.33  |
| Exterior Styling                                                                                                                              |         |
| Front Nudge Bar                                                                                                                               | £210.00 |
| Front Skid Plate                                                                                                                              | £90.00  |
| Rear Skid Plate                                                                                                                               | £125.00 |
| Side Step Set                                                                                                                                 | £385.00 |
| Wind Deflector Kit – Chrome                                                                                                                   | £40.00  |
| Front Light Surround Set – Chrome                                                                                                             | £35.00  |
| Rear Light Surround Set – Chrome                                                                                                              | £35.00  |