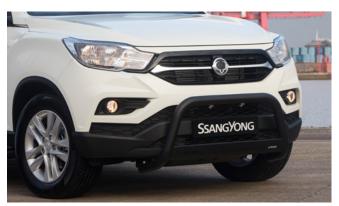

Light Bar Kit

Roll Bar Black (also available in Chrome)

Door Sill Protector Kit

Front Nudge Bar (Black)

Bonnet Protector (Black)

Fixed Towbar

Sliding Load Bed

Door Side Protection Moulding