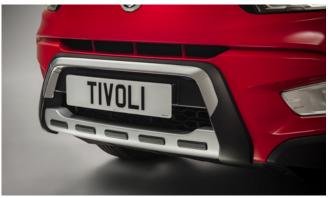

# TIVOLI

Front Skid Plate

Rear Bumper Guard

Rear Mud Guards

Rear Skid Plate

Outer Sill Moulding Set

Luggage Cover

Front Bumper Guard

| Protection                                                                                                                                    |         |  |
|-----------------------------------------------------------------------------------------------------------------------------------------------|---------|--|
| Rubber Floor Mat Set                                                                                                                          | £35.00  |  |
| Load Area Rubber Mat (MY17)                                                                                                                   | £35.00  |  |
| Load Area Carpet Mat                                                                                                                          | £32.00  |  |
| Luggage Tray                                                                                                                                  | £ 50.00 |  |
| Luggage Lid - Front                                                                                                                           | £ 65.00 |  |
| Luggage Lid - Rear                                                                                                                            | £ 85.00 |  |
| Side Protection Door Mouldings                                                                                                                | £65.00  |  |
| LED Door Sill Protection Moulding                                                                                                             | £115.00 |  |
| Rear Mud Guards                                                                                                                               | £32.00  |  |
| Single Heavy Duty Seat Cover                                                                                                                  | £18.00  |  |
| Luggage Cover                                                                                                                                 | £135.00 |  |
| Dog Guard                                                                                                                                     | £129.00 |  |
| Travel Kit Moulded Bag - Includes - warning triangle, 1st aid kit,<br>hi-vis vests, tyre gauge, ice scraper, wind up torch, breathalyser pair | £40.00  |  |
| Exterior Styling                                                                                                                              |         |  |
| Wind Deflector Kit                                                                                                                            | £90.00  |  |
| Carbon Fibre Wing Mirror Covers (set)                                                                                                         | £225.00 |  |
| Roof Stripe Kit                                                                                                                               | £295.00 |  |
| Roof Wrap Kit                                                                                                                                 | £210.00 |  |
| Front Skid Plate                                                                                                                              | £175.00 |  |
| Rear Skid Plate                                                                                                                               | £175.00 |  |
| Front Bumper Guard                                                                                                                            | £295.00 |  |
| Rear Bumper Guard                                                                                                                             | £255.00 |  |
| Outer Sill Moulding Set                                                                                                                       | £325.00 |  |
| Door Protection Moulding Set                                                                                                                  | £275.00 |  |
| Chrome Fog Lamp Moulding                                                                                                                      | £50.00  |  |