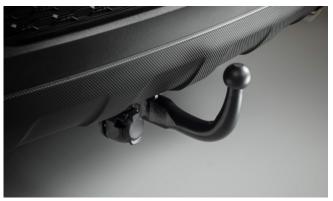

#### KORANDO

Rear Skid Plate (MY 17)

Side Step Set

Front Mud Guards

Front Skid Plate (MY 17)

Side Protection Mouldings

Door Sill Protection Mouldings

Detachable Towbar