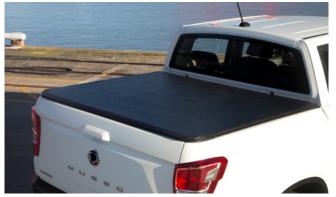

Tonneau Cover Soft

Front Nudge Bar

Side Step (Rebel)

Top Roll Cover

Load Edge Protector

Musso Bonnet and Side Protectors

Chrome Roll Top Sports Bar (also available in Black)

Rear Corner Bars (Chrome)