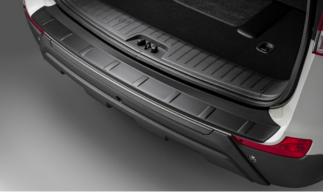

#### TURISMO

Front Skid Plate

Rearview Camera

Clarion Roof Mounted 10" DVD Player

Rear Skid Plate

Boot Sill Protector

Door Sill Protection Mouldings

Fixed Towbar

Carpet Boot Mat