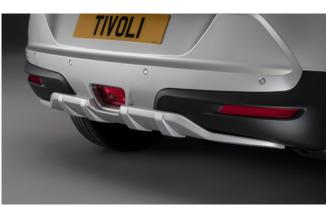

# TIVOLI

Front Skid Plate

Rear Bumper Guard

Rear Mud Guards

Rear Skid Plate

Outer Sill Moulding Set

Luggage Cover

Front Bumper Guard

| Protection                                                                                                                                    |         |  |
|-----------------------------------------------------------------------------------------------------------------------------------------------|---------|--|
| Rubber Floor Mat Set                                                                                                                          | £35.00  |  |
| Load Area Rubber Mat (MY17)                                                                                                                   | £35.00  |  |
| Load Area Carpet Mat                                                                                                                          | £32.00  |  |
| Luggage Tray                                                                                                                                  | £ 50.00 |  |
| Luggage Lid - Front                                                                                                                           | £ 65.00 |  |
| Luggage Lid - Rear                                                                                                                            | £ 85.00 |  |
| Side Protection Door Mouldings                                                                                                                | £65.00  |  |
| LED Door Sill Protection Moulding                                                                                                             | £115.00 |  |
| Rear Mud Guards                                                                                                                               | £32.00  |  |
| Single Heavy Duty Seat Cover                                                                                                                  | £18.00  |  |
| Luggage Cover                                                                                                                                 | £135.00 |  |
| Dog Guard                                                                                                                                     | £129.00 |  |
| Travel Kit Moulded Bag - Includes - warning triangle, 1st aid kit,<br>hi-vis vests, tyre gauge, ice scraper, wind up torch, breathalyser pair | £40.00  |  |
| Exterior Styling                                                                                                                              |         |  |
| Wind Deflector Kit                                                                                                                            | £90.00  |  |
| Carbon Fibre Wing Mirror Covers (set)                                                                                                         | £225.00 |  |
| Roof Stripe Kit                                                                                                                               | £295.00 |  |
| Roof Wrap Kit                                                                                                                                 | £210.00 |  |
| Front Skid Plate                                                                                                                              | £175.00 |  |
| Rear Skid Plate                                                                                                                               | £175.00 |  |
| Front Bumper Guard                                                                                                                            | £295.00 |  |
| Rear Bumper Guard                                                                                                                             | £255.00 |  |
| Outer Sill Moulding Set                                                                                                                       | £325.00 |  |
| Door Protection Moulding Set                                                                                                                  | £275.00 |  |
| Chrome Fog Lamp Moulding                                                                                                                      | £50.00  |  |