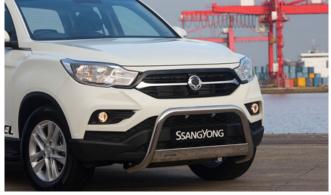

# TIVOLI

Front Skid Plate

Rear Bumper Guard

Rear Mud Guards

Rear Skid Plate

Outer Sill Moulding Set

Luggage Cover

Front Bumper Guard

| Protection                                                                                                                                    |         |  |
|-----------------------------------------------------------------------------------------------------------------------------------------------|---------|--|
| Rubber Floor Mat Set                                                                                                                          | £35.00  |  |
| Load Area Rubber Mat (MY17)                                                                                                                   | £35.00  |  |
| Load Area Carpet Mat                                                                                                                          | £32.00  |  |
| Luggage Tray                                                                                                                                  | £ 50.00 |  |
| Luggage Lid - Front                                                                                                                           | £ 65.00 |  |
| Luggage Lid - Rear                                                                                                                            | £ 85.00 |  |
| Side Protection Door Mouldings                                                                                                                | £65.00  |  |
| LED Door Sill Protection Moulding                                                                                                             | £115.00 |  |
| Rear Mud Guards                                                                                                                               | £32.00  |  |
| Single Heavy Duty Seat Cover                                                                                                                  | £18.00  |  |
| Luggage Cover                                                                                                                                 | £135.00 |  |
| Dog Guard                                                                                                                                     | £129.00 |  |
| Travel Kit Moulded Bag - Includes - warning triangle, 1st aid kit,<br>hi-vis vests, tyre gauge, ice scraper, wind up torch, breathalyser pair | £40.00  |  |
| Exterior Styling                                                                                                                              |         |  |
| Wind Deflector Kit                                                                                                                            | £90.00  |  |
| Carbon Fibre Wing Mirror Covers (set)                                                                                                         | £225.00 |  |
| Roof Stripe Kit                                                                                                                               | £295.00 |  |
| Roof Wrap Kit                                                                                                                                 | £210.00 |  |
| Front Skid Plate                                                                                                                              | £175.00 |  |
| Rear Skid Plate                                                                                                                               | £175.00 |  |
| Front Bumper Guard                                                                                                                            | £295.00 |  |
| Rear Bumper Guard                                                                                                                             | £255.00 |  |
| Outer Sill Moulding Set                                                                                                                       | £325.00 |  |
| Door Protection Moulding Set                                                                                                                  | £275.00 |  |
| Chrome Fog Lamp Moulding                                                                                                                      | £50.00  |  |