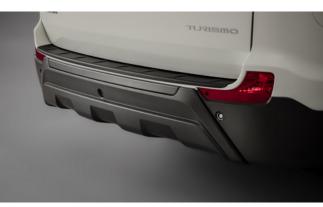

### TURISMO

Front Skid Plate

Rearview Camera

Clarion Roof Mounted 10" DVD Player

Rear Skid Plate

Boot Sill Protector

Door Sill Protection Mouldings

Fixed Towbar

## TURISMO

| Description                                   | Without fitting<br>(Incl. VAT) |  |
|-----------------------------------------------|--------------------------------|--|
| Towing / Touring                              |                                |  |
| Detachable Towbar                             | £270.00                        |  |
| Fixed Towbar                                  | £220.00                        |  |
| 13 Pin Wiring Kit (7 pin function)            | £175.00                        |  |
| Caravan Extension Wiring                      | £50.00                         |  |
| Versatility                                   |                                |  |
| 2 Bike Cycle Carrier on Towball               | £165.00                        |  |
| Roof Bar Set with Foot Pack                   | £225.00                        |  |
| Heated Screenwash System                      | £185.00                        |  |
| Touch Up Paint                                | £18.00                         |  |
| Front Parking Sensors                         | £120.00                        |  |
| Rear Parking Sensors                          | £108.00                        |  |
| Audio Visual                                  |                                |  |
| Clarion Roof Mounted 10" DVD player           | £570.00                        |  |
| Kenwood DAB Touch Screen Navigation           | £995.00                        |  |
| Reverse Camera (with Kenwood Navigation Unit) | £102.00                        |  |
| Kenwood Dash Cam                              | £210.00                        |  |
| Pure Highway DAB Radio Upgrade                | £150.00                        |  |

| Protection                                                                                                                                    |         |
|-----------------------------------------------------------------------------------------------------------------------------------------------|---------|
| Door Sill Protection Mouldings                                                                                                                | £55.00  |
| Rubber Floor Mat Set                                                                                                                          | £39.00  |
| Boot Mat – Carpet                                                                                                                             | £25.00  |
| Boot Mat – Rubber                                                                                                                             | £35.00  |
| Single Heavy Duty Seat Cover                                                                                                                  | £18.00  |
| Tailgate Entry Guard                                                                                                                          | £55.00  |
| Dog Guard                                                                                                                                     | £125.00 |
| Travel Kit Moulded Bag – Includes – warning triangle, 1st aid kit, hi-vis<br>vests, tyre gauge, ice scraper, wind up torch, breathalyser pair | £40.00  |
| Exterior Styling                                                                                                                              |         |
| Side Step Set                                                                                                                                 | £550.00 |
| Rear Skid Plate                                                                                                                               | £285.00 |