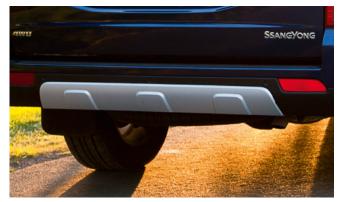

Side Step Set

Rear Skid Plate

Rear Bumper Protection Pad

Front Nudge Bar

Load Area Rubber Mat

| Audio Visual                                                                                                                               |         |
|--------------------------------------------------------------------------------------------------------------------------------------------|---------|
| Kenwood DAB Touchscreen Navigation                                                                                                         | £850.00 |
| Reverse Camera (with Kenwood Navigation Unit)                                                                                              | £75.00  |
| Kenwood Dash Cam                                                                                                                           | £175.00 |
| Pure Highway DAB Radio Upgrade                                                                                                             | £125.00 |
| Protection                                                                                                                                 |         |
| Rear Bumper Protection Pad                                                                                                                 | £45.00  |
| Load Area Rubber Mat                                                                                                                       | £45.00  |
| Rubber Mat Set                                                                                                                             | £30.00  |
| Single Heavy Duty Seat Cover                                                                                                               | £15.00  |
| Travel Kit Moulded Bag - Includes - warning triangle, 1st aid kit, hi-vis vests, tyre gauge, ice scraper, wind up torch, breathalyser pair | £33.33  |
| Exterior Styling                                                                                                                           |         |
| Front Nudge Bar                                                                                                                            | £210.00 |
| Front Skid Plate                                                                                                                           | £90.00  |
| Rear Skid Plate                                                                                                                            | £125.00 |
| Side Step Set                                                                                                                              | £385.00 |
| Wind Deflector Kit – Chrome                                                                                                                | £40.00  |
| Front Light Surround Set – Chrome                                                                                                          | £35.00  |
| Rear Light Surround Set – Chrome                                                                                                           | £35.00  |