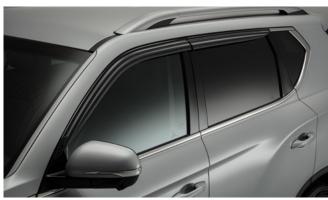

|         |  |
| Wind Deflector Kit                                                                                                                         | £90.00  |  |
| Front Skid Plate (MY 17)                                                                                                                   | £215.00 |  |
| Rear Skid Plate (MY 17)                                                                                                                    | £205.00 |  |
| Side Step Set                                                                                                                              | £350.00 |  |

## REXTON



Front Skid Plate



Side Step Set



Headrest Mounted 7" Twin DVD Screens



Rear Skid Plate



Rubber Boot Mat



Kenwood Dash Camera



Wind Deflector Kit



Load Liner



Kenwood DAB touch screen navigation

## REXTON



Door Sill Protector Set



240v Power Socket



Bike Rack



Wind Deflector Kit Tinted



Boot Luggage Roll Out Cover (7 seat)



Detachable Towbar



Rexton Fog Lamp Eyebrow Set (Black)



Rubber Floor Mat 7 Seater (third row)



Rubber Floor Mat Set

## $\mathsf{R} \mathsf{E} \mathsf{X} \mathsf{T} \mathsf{O} \mathsf{N}$

| Description                           | Without fitting<br>(Incl. VAT) |
|---------------------------------------|--------------------------------|
| Towing / Touring                      |                                |
| Detachable Towbar*                    | £385.00                        |
| Fixed Towbar*                         | £210.00                        |
| 13 Pin Wir