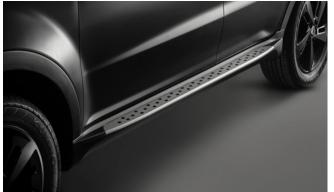

### KORANDO

Rear Skid Plate (MY 17)

Side Step Set

Front Mud Guards

Front Skid Plate (MY 17)

Side Protection Mouldings

Door Sill Protection Mouldings

Detachable Towbar

| Protection                                                                                                                                 |         |  |
|--------------------------------------------------------------------------------------------------------------------------------------------|---------|--|
| Door Sill Protection Mouldings                                                                                                             | £80.00  |  |
| Front Mud Guards                                                                                                                           | £30.00  |  |
| Rear Mud Guards                                                                                                                            | £30.00  |  |
| Side Protection Mouldings                                                                                                                  | £70.00  |  |
| Rubber Floor Mat Set                                                                                                                       | £35.00  |  |
| Single Heavy Duty Seat Cover                                                                                                               | £18.00  |  |
| Load Liner                                                                                                                                 | £45.00  |  |
| Dog Guard                                                                                                                                  | £125.00 |  |
| Rear Loadspace Cover                                                                                                                       | £195.00 |  |
| Luggage Net                                                                                                                                | £25.00  |  |
| Travel Kit Moulded Bag - Includes - warning triangle, 1st aid kit, hi-vis vests, tyre gauge, ice scraper, wind up torch, breathalyser pair | £40.00  |  |
| Exterior Styling                                                                                                                           |         |  |
| Wind Deflector Kit                                                                                                                         | £90.00  |  |
| Front Skid Plate (MY 17)                                                                                                                   | £215.00 |  |
| Rear Skid Plate (MY 17)                                                                                                                    | £205.00 |  |
| Side Step Set                                                                                                                              | £350.00 |  |