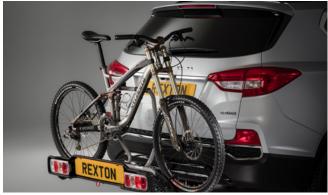

## REXTON

Door Sill Protector Set

240v Power Socket

Bike Rack

Wind Deflector Kit Tinted

Boot Luggage Roll Out Cover (7 seat)

Detachable Towbar

Rexton Fog Lamp Eyebrow Set (Black)