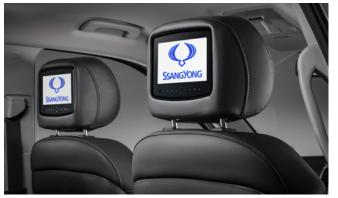

## REXTON

Front Skid Plate

Side Step Set

Headrest Mounted 7" Twin DVD Screens

Rear Skid Plate

Rubber Boot Mat

Kenwood Dash Camera

Wind Deflector Kit

## $\mathsf{R} \mathsf{E} \mathsf{X} \mathsf{T} \mathsf{O} \mathsf{N}$

| Description                           | Without fitting<br>(Incl. VAT) |
|---------------------------------------|--------------------------------|
| Towing / Touring                      |                                |
| Detachable Towbar*                    | £385.00                        |
| Fixed Towbar*                         | £210.00                        |
| 13 Pin Wiring Kit (7 pin function)    | £170.00                        |
| Caravan Extension Wiring              | £50.00                         |
| Progressive Rear Spring Assistors     | £330.00                        |
| Spare Wheel Kit 17" Alloy (excl tyre) | £480.00                        |
| Spare Wheel Kit 18" Alloy (excl tyre) | £490.00                        |
| Spare Wheel Kit 20" Alloy (excl tyre) | £750.00                        |
| Versatility                           |                                |
| Kenwood DAB Touchscreen Navigation    | £1,020.00                      |
| UK Style Power Socket                 | £25.00                         |
| 2 Bike Cycle Carrier on Towball       | £165.00                        |
| Roof Bar Set with Foot Pack           | £270.00                        |
| Heated Screenwash System              | £185.00                        |
| Touch Up Paint                        | £18.00                         |
| Audio Visual                          |                                |
| Headrest Mounted 7" Twin DVD Screens  | £1,080.00                      |
| Kenwood Dash Cam                      | £210.00                        |