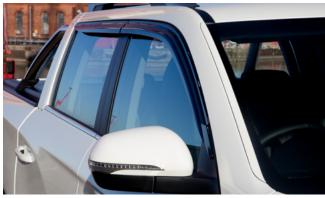

| Protection                                                                                                                                    |         |  |
|-----------------------------------------------------------------------------------------------------------------------------------------------|---------|--|
| Rubber Floor Mat Set                                                                                                                          | £35.00  |  |
| Load Area Rubber Mat (MY17)                                                                                                                   | £35.00  |  |
| Load Area Carpet Mat                                                                                                                          | £32.00  |  |
| Luggage Tray                                                                                                                                  | £ 50.00 |  |
| Luggage Lid - Front                                                                                                                           | £ 65.00 |  |
| Luggage Lid - Rear                                                                                                                            | £ 85.00 |  |
| Side Protection Door Mouldings                                                                                                                | £65.00  |  |
| LED Door Sill Protection Moulding                                                                                                             | £115.00 |  |
| Rear Mud Guards                                                                                                                               | £32.00  |  |
| Single Heavy Duty Seat Cover                                                                                                                  | £18.00  |  |
| Luggage Cover                                                                                                                                 | £135.00 |  |
| Dog Guard                                                                                                                                     | £129.00 |  |
| Travel Kit Moulded Bag - Includes - warning triangle, 1st aid kit,<br>hi-vis vests, tyre gauge, ice scraper, wind up torch, breathalyser pair | £40.00  |  |
| Exterior Styling                                                                                                                              |         |  |
| Wind Deflector Kit                                                                                                                            | £90.00  |  |
| Carbon Fibre Wing Mirror Covers (set)                                                                                                         | £225.00 |  |
| Roof Stripe Kit                                                                                                                               | £295.00 |  |
| Roof Wrap Kit                                                                                                                                 | £210.00 |  |
| Front Skid Plate                                                                                                                              | £175.00 |  |
| Rear Skid Plate                                                                                                                               | £175.00 |  |
| Front Bumper Guard                                                                                                                            | £295.00 |  |
| Rear Bumper Guard                                                                                                                             | £255.00 |  |
| Outer Sill Moulding Set                                                                                                                       | £325.00 |  |
| Door Protection Moulding Set                                                                                                                  | £275.00 |  |
| Chrome Fog Lamp Moulding                                                                                                                      | £50.00  |  |