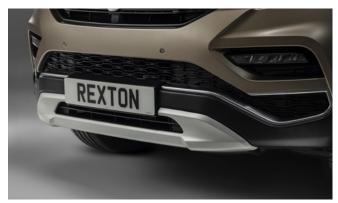

## REXTON

Front Skid Plate

Side Step Set

Headrest Mounted 7" Twin DVD Screens

Rear Skid Plate

Rubber Boot Mat

Kenwood Dash Camera

Wind Deflector Kit

## $\mathsf{R} \mathsf{E} \mathsf{X} \mathsf{T} \mathsf{O} \mathsf{N}$

| Description                           | Without fitting<br>(Incl. VAT) |
|---------------------------------------|--------------------------------|
| Towing / Touring                      |                                |
| Detachable Towbar*                    | £385.00                        |
| Fixed Towbar*                         | £210.00                        |
| 13 Pin Wiring Kit (7 pin function)    | £170.00                        |
| Caravan Extension Wiring              | £50.00                         |
| Progressive Rear Spring Assistors     | £330.00                        |
| Spare Wheel Kit 17" Alloy (excl tyre) | £480.00                        |
| Spare Wheel Kit 18" Alloy (excl tyre) | £490.00                        |
| Spare Wheel Kit 20" Alloy (excl tyre) | £750.00                        |
| Versatility                           |                                |
| Kenwood DAB Touchscreen Navigation    | £1,020.00                      |
| UK Style Power Socket                 | £25.00                         |
| 2 Bike Cycle Carrier on Towball       | £165.00                        |
| Roof Bar Set with Foot Pack           | £270.00                        |
| Heated Screenwash System              | £185.00                        |
| Touch Up Paint                        | £18.00                         |
| Audio Visual                          |                                |
| Headrest Mounted 7" Twin DVD Screens  | £1,080.00                      |
| Kenwood Dash Cam                      | £210.00                        |