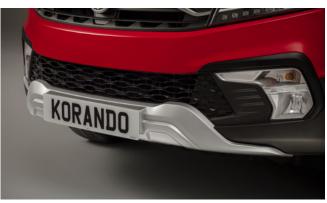

### KORANDO

Rear Skid Plate (MY 17)

Side Step Set

Front Mud Guards

Front Skid Plate (MY 17)

Side Protection Mouldings

Door Sill Protection Mouldings

Detachable Towbar

| Protection                                                                                                                                 |         |  |
|--------------------------------------------------------------------------------------------------------------------------------------------|---------|--|
| Door Sill Protection Mouldings                                                                                                             | £80.00  |  |
| Front Mud Guards                                                                                                                           | £30.00  |  |
| Rear Mud Guards                                                                                                                            | £30.00  |  |
| Side Protection Mouldings                                                                                                                  | £70.00  |  |
| Rubber Floor Mat Set                                                                                                                       | £35.00  |  |
| Single Heavy Duty Seat Cover                                                                                                               | £18.00  |  |
| Load Liner                                                                                                                                 | £45.00  |  |
| Dog Guard                                                                                                                                  | £125.00 |  |
| Rear Loadspace Cover                                                                                                                       | £195.00 |  |
| Luggage Net                                                                                                                                | £25.00  |  |
| Travel Kit Moulded Bag - Includes - warning triangle, 1st aid kit, hi-vis vests, tyre gauge, ice scraper, wind up torch, breathalyser pair | £40.00  |  |
| Exterior Styling                                                                                                                           |         |  |
| Wind Deflector Kit                                                                                                                         | £90.00  |  |
| Front Skid Plate (MY 17)                                                                                                                   | £215.00 |  |
| Rear Skid Plate (MY 17)                                                                                                                    | £205.00 |  |
| Side Step Set                                                                                                                              | £350.00 |  |