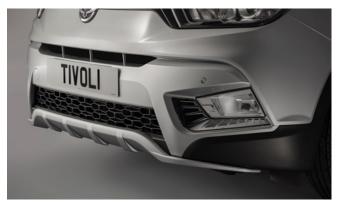

# TIVOLI

Front Skid Plate

Rear Bumper Guard

Rear Mud Guards

Rear Skid Plate

Outer Sill Moulding Set

Luggage Cover

Front Bumper Guard

| Protection                                                                                                                                    |         |  |
|-----------------------------------------------------------------------------------------------------------------------------------------------|---------|--|
| Rubber Floor Mat Set                                                                                                                          | £35.00  |  |
| Load Area Rubber Mat (MY17)                                                                                                                   | £35.00  |  |
| Load Area Carpet Mat                                                                                                                          | £32.00  |  |
| Luggage Tray                                                                                                                                  | £ 50.00 |  |
| Luggage Lid - Front                                                                                                                           | £ 65.00 |  |
| Luggage Lid - Rear                                                                                                                            | £ 85.00 |  |
| Side Protection Door Mouldings                                                                                                                | £65.00  |  |
| LED Door Sill Protection Moulding                                                                                                             | £115.00 |  |
| Rear Mud Guards                                                                                                                               | £32.00  |  |
| Single Heavy Duty Seat Cover                                                                                                                  | £18.00  |  |
| Luggage Cover                                                                                                                                 | £135.00 |  |
| Dog Guard                                                                                                                                     | £129.00 |  |
| Travel Kit Moulded Bag - Includes - warning triangle, 1st aid kit,<br>hi-vis vests, tyre gauge, ice scraper, wind up torch, breathalyser pair | £40.00  |  |
| Exterior Styling                                                                                                                              |         |  |
| Wind Deflector Kit                                                                                                                            | £90.00  |  |
| Carbon Fibre Wing Mirror Covers (set)                                                                                                         | £225.00 |  |
| Roof Stripe Kit                                                                                                                               | £295.00 |  |
| Roof Wrap Kit                                                                                                                                 | £210.00 |  |
| Front Skid Plate                                                                                                                              | £175.00 |  |
| Rear Skid Plate                                                                                                                               | £175.00 |  |
| Front Bumper Guard                                                                                                                            | £295.00 |  |
| Rear Bumper Guard                                                                                                                             | £255.00 |  |
| Outer Sill Moulding Set                                                                                                                       | £325.00 |  |
| Door Protection Moulding Set                                                                                                                  | £275.00 |  |
| Chrome Fog Lamp Moulding                                                                                                                      | £50.00  |  |