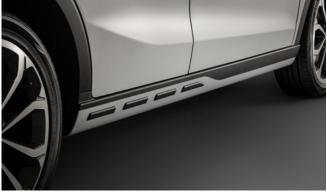

# TIVOLI

Front Skid Plate

Rear Bumper Guard

Rear Mud Guards

Rear Skid Plate

Outer Sill Moulding Set

Luggage Cover

Front Bumper Guard

| Protection                                                                                                                                    |         |  |
|-----------------------------------------------------------------------------------------------------------------------------------------------|---------|--|
| Rubber Floor Mat Set                                                                                                                          | £35.00  |  |
| Load Area Rubber Mat (MY17)                                                                                                                   | £35.00  |  |
| Load Area Carpet Mat                                                                                                                          | £32.00  |  |
| Luggage Tray                                                                                                                                  | £ 50.00 |  |
| Luggage Lid - Front                                                                                                                           | £ 65.00 |  |
| Luggage Lid - Rear                                                                                                                            | £ 85.00 |  |
| Side Protection Door Mouldings                                                                                                                | £65.00  |  |
| LED Door Sill Protection Moulding                                                                                                             | £115.00 |  |
| Rear Mud Guards                                                                                                                               | £32.00  |  |
| Single Heavy Duty Seat Cover                                                                                                                  | £18.00  |  |
| Luggage Cover                                                                                                                                 | £135.00 |  |
| Dog Guard                                                                                                                                     | £129.00 |  |
| Travel Kit Moulded Bag - Includes - warning triangle, 1st aid kit,<br>hi-vis vests, tyre gauge, ice scraper, wind up torch, breathalyser pair | £40.00  |  |
| Exterior Styling                                                                                                                              |         |  |
| Wind Deflector Kit                                                                                                                            | £90.00  |  |
| Carbon Fibre Wing Mirror Covers (set)                                                                                                         | £225.00 |  |
| Roof Stripe Kit                                                                                                                               | £295.00 |  |
| Roof Wrap Kit                                                                                                                                 | £210.00 |  |
| Front Skid Plate                                                                                                                              | £175.00 |  |
| Rear Skid Plate                                                                                                                               | £175.00 |  |
| Front Bumper Guard                                                                                                                            | £295.00 |  |
| Rear Bumper Guard                                                                                                                             | £255.00 |  |
| Outer Sill Moulding Set                                                                                                                       | £325.00 |  |
| Door Protection Moulding Set                                                                                                                  | £275.00 |  |
| Chrome Fog Lamp Moulding                                                                                                                      | £50.00  |  |