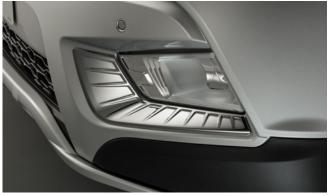

Chrome Fog Lamp Moulding

Load Area Rubber Mat

| Protection                                                                                                                                    |         |  |
|-----------------------------------------------------------------------------------------------------------------------------------------------|---------|--|
| Rubber Floor Mat Set                                                                                                                          | £35.00  |  |
| Load Area Rubber Mat (MY17)                                                                                                                   | £35.00  |  |
| Load Area Carpet Mat                                                                                                                          | £32.00  |  |
| Luggage Tray                                                                                                                                  | £ 50.00 |  |
| Luggage Lid - Front                                                                                                                           | £ 65.00 |  |
| Luggage Lid - Rear                                                                                                                            | £ 85.00 |  |
| Side Protection Door Mouldings                                                                                                                | £65.00  |  |
| LED Door Sill Protection Moulding                                                                                                             | £115.00 |  |
| Rear Mud Guards                                                                                                                               | £32.00  |  |
| Single Heavy Duty Seat Cover                                                                                                                  | £18.00  |  |
| Luggage Cover                                                                                                                                 | £135.00 |  |
| Dog Guard                                                                                                                                     | £129.00 |  |
| Travel Kit Moulded Bag - Includes - warning triangle, 1st aid kit,<br>hi-vis vests, tyre gauge, ice scraper, wind up torch, breathalyser pair | £40.00  |  |
| Exterior Styling                                                                                                                              |         |  |
| Wind Deflector Kit                                                                                                                            | £90.00  |  |
| Carbon Fibre Wing Mirror Covers (set)                                                                                                         | £225.00 |  |
| Roof Stripe Kit                                                                                                                               | £295.00 |  |
| Roof Wrap Kit                                                                                                                                 | £210.00 |  |
| Front Skid Plate                                                                                                                              | £175.00 |  |
| Rear Skid Plate                                                                                                                               | £175.00 |  |
| Front Bumper Guard                                                                                                                            | £295.00 |  |
| Rear Bumper Guard                                                                                                                             | £255.00 |  |
| Outer Sill Moulding Set                                                                                                                       | £325.00 |  |
| Door Protection Moulding Set                                                                                                                  | £275.00 |  |
| Chrome Fog Lamp Moulding                                                                                                                      | £50.00  |  |