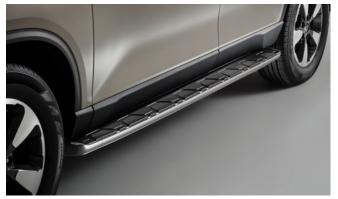

## REXTON

Front Skid Plate

Side Step Set

Headrest Mounted 7" Twin DVD Screens

Rear Skid Plate

Rubber Boot Mat

Kenwood Dash Camera

Wind Deflector Kit

## $\mathsf{R} \mathsf{E} \mathsf{X} \mathsf{T} \mathsf{O} \mathsf{N}$

| Description                           | Without fitting<br>(Incl. VAT) |
|---------------------------------------|--------------------------------|
| Towing / Touring                      |                                |
| Detachable Towbar*                    | £385.00                        |
| Fixed Towbar*                         | £210.00                        |
| 13 Pin Wiring Kit (7 pin function)    | £170.00                        |
| Caravan Extension Wiring              | £50.00                         |
| Progressive Rear Spring Assistors     | £330.00                        |
| Spare Wheel Kit 17" Alloy (excl tyre) | £480.00                        |
| Spare Wheel Kit 18" Alloy (excl tyre) | £490.00                        |
| Spare Wheel Kit 20" Alloy (excl tyre) | £750.00                        |
| Versatility                           |                                |
| Kenwood DAB Touchscreen Navigation    | £1,020.00                      |
| UK Style Power Socket                 | £25.00                         |
| 2 Bike Cycle Carrier on Towball       | £165.00                        |
| Roof Bar Set with Foot Pack           | £270.00                        |
| Heated Screenwash System              | £185.00                        |
| Touch Up Paint                        | £18.00                         |
| Audio Visual                          |                                |
| Headrest Mounted 7" Twin DVD Screens  | £1,080.00                      |
| Kenwood Dash Cam                      | £210.00                        |

| Protection                                                                                                                                 |         |
|--------------------------------------------------------------------------------------------------------------------------------------------|---------|
| Door Sill Protection Set                                                                                                                   | £85.00  |
| Bonnet Protector Kit - Black                                                                                                               | £145.00 |
| Bonnet Protector Kit - Silver                                                                                                              | £185.00 |
| Rubber Floor Mat Set                                                                                                                       | £35.00  |
| Rubber Floor Mat 7 Seater (third row)                                                                                                      | £23.00  |
| Rubber Boot Mat 5 and 7 Seat                                                                                                               | £32.00  |
| Heavy Duty Seat Cover Set - Front                                                                                                          | £72.00  |
| Heavy Duty Seat Cover Set - Rear                                                                                                           | £60.00  |
| Load Liner 5 Seat (shallow)                                                                                                                | £95.00  |
| Front Mud Guards                                                                                                                           | £30.00  |
| Dog Guard 5 Seat                                                                                                                           | £165.00 |
| Dog Guard 7 Seat                                                                                                                           | £175.00 |
| Load Area Divider 5 Seat                                                                                                                   | £165.00 |
| Boot Luggage Roll Out Cover 7 Seat                                                                                                         | £110.00 |
| Travel Kit Moulded Bag - Includes - warning triangle, 1st aid kit, hi-vis vests, tyre gauge, ice scraper, wind up torch, breathalyser pair | £40.00  |
| Exterior Styling                                                                                                                           |         |
| Wind Deflector Kit                                                                                                                         | £90.00  |
| Side Step Set                                                                                                                              | £450.00 |
| Front Skid Plate                                                                                                                           | £135.00 |
| Rear Skid Plate                                                                                                                            | £135.00 |