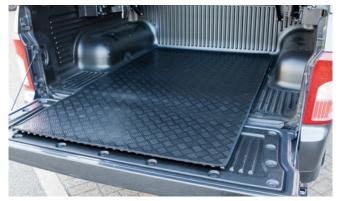

Side Step Set

Rear Skid Plate

Rear Bumper Protection Pad

Front Nudge Bar

Load Area Rubber Mat

| Audio Visual                                                                                                                               |         |
|--------------------------------------------------------------------------------------------------------------------------------------------|---------|
| Kenwood DAB Touchscreen Navigation                                                                                                         | £850.00 |
| Reverse Camera (with Kenwood Navigation Unit)                                                                                              | £75.00  |
| Kenwood Dash Cam                                                                                                                           | £175.00 |
| Pure Highway DAB Radio Upgrade                                                                                                             | £125.00 |
| Protection                                                                                                                                 |         |
| Rear Bumper Protection Pad                                                                                                                 | £45.00  |
| Load Area Rubber Mat                                                                                                                       | £45.00  |
| Rubber Mat Set                                                                                                                             | £30.00  |
| Single Heavy Duty Seat Cover                                                                                                               | £15.00  |
| Travel Kit Moulded Bag - Includes - warning triangle, 1st aid kit, hi-vis vests, tyre gauge, ice scraper, wind up torch, breathalyser pair | £33.33  |
| Exterior Styling                                                                                                                           |         |
| Front Nudge Bar                                                                                                                            | £210.00 |
| Front Skid Plate                                                                                                                           | £90.00  |
| Rear Skid Plate                                                                                                                            | £125.00 |
| Side Step Set                                                                                                                              | £385.00 |
| Wind Deflector Kit – Chrome                                                                                                                | £40.00  |
| Front Light Surround Set – Chrome                                                                                                          | £35.00  |
| Rear Light Surround Set – Chrome                                                                                                           | £35.00  |