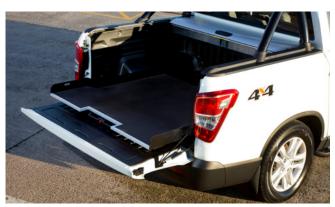

Side Step (Rebel)

Top Roll Cover Divider

Load Edge Protector

Musso Bonnet and Side Protectors

Rear Corner Bars (Chrome)

Tailgate Lowering System

Chrome Roll Top Sports Bar (also available in Black)

| Description                            | Without fitting<br>(Ex. VAT) |
|----------------------------------------|------------------------------|
| Towing / Touring                       |                              |
| Fixed towbar                           | £235.00                      |
| 13 Pin Wiring Kit (7 pin function)     | £150.00                      |
| Caravan Extension Wiring               | £41.67                       |
| Versatility                            |                              |
| 2 Bike Cycle Carrier on Towball        | £137.50                      |
| Spare Wheel Lock                       | £52.00                       |
| Roof Bar Set with Foot Pack            | £225.00                      |
| Heated Screenwash System               | £154.17                      |
| Touch Up Paint                         | £15.00                       |
| Tailgate Lowering System               | £90.00                       |
| Tonneau Cover Soft                     | £320.00                      |
| Bed Divider                            | £585.00                      |
| Sliding Load Bed                       | £875.00                      |
| Hard Cover Folding                     | £985.00                      |
| Top Roll Cover (Silver)                | £1,325.00                    |
| Top Roll Cover (Black)                 | £1,385.00                    |
| Commercial Top                         | £1,450.00                    |
| Hi Spec Hard Top                       | £1,650.00                    |
| Luxury Hard Top                        | £1,945.00                    |
| Ladder Rack System for Luxury Hard Top | £450.00                      |
| Roof Rails Set for Luxury Hard Top     | £195.00                      |
| Front Parking Sensors                  | £100.00                      |
| Rear Parking Sensors                   | £90.00                       |