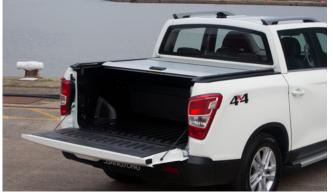

Side Step (Rebel)

Top Roll Cover Divider

Load Edge Protector

Musso Bonnet and Side Protectors

Rear Corner Bars (Chrome)

Tailgate Lowering System

Chrome Roll Top Sports Bar (also available in Black)

| Description                            | Without fitting<br>(Ex. VAT) |
|----------------------------------------|------------------------------|
| Towing / Touring                       |                              |
| Fixed towbar                           | £235.00                      |
| 13 Pin Wiring Kit (7 pin function)     | £150.00                      |
| Caravan Extension Wiring               | £41.67                       |
| Versatility                            |                              |
| 2 Bike Cycle Carrier on Towball        | £137.50                      |
| Spare Wheel Lock                       | £52.00                       |
| Roof Bar Set with Foot Pack            | £225.00                      |
| Heated Screenwash System               | £154.17                      |
| Touch Up Paint                         | £15.00                       |
| Tailgate Lowering System               | £90.00                       |
| Tonneau Cover Soft                     | £320.00                      |
| Bed Divider                            | £585.00                      |
| Sliding Load Bed                       | £875.00                      |
| Hard Cover Folding                     | £985.00                      |
| Top Roll Cover (Silver)                | £1,325.00                    |
| Top Roll Cover (Black)                 | £1,385.00                    |
| Commercial Top                         | £1,450.00                    |
| Hi Spec Hard Top                       | £1,650.00                    |
| Luxury Hard Top                        | £1,945.00                    |
| Ladder Rack System for Luxury Hard Top | £450.00                      |
| Roof Rails Set for Luxury Hard Top     | £195.00                      |
| Front Parking Sensors                  | £100.00                      |
| Rear Parking Sensors                   | £90.00                       |