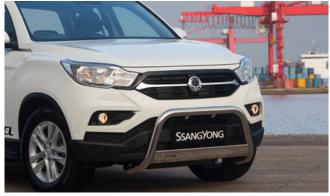

## NEW MUSSO PICK-UP (continued)

| Exterior Styling                                                                         |          |
|------------------------------------------------------------------------------------------|----------|
| Front Nudge Bar - Black*                                                                 | £ 425.00 |
| Front Nudge Bar - Chrome*                                                                | £ 425.00 |
| 3-piece Sports Bar - Black for Top Roll Cover**                                          | £ 675.00 |
| 3-piece Sports Bar - Chrome for Top Roll Cover**                                         | £ 675.00 |
| 2-piece Sports Bar - Black***                                                            | £ 775.00 |
| 2-piece Sports Bar - Chrome***                                                           | £ 775.00 |
| Rear Light Surround Set - Chrome                                                         | £80.00   |
| Door Handle Set – Chrome                                                                 | £85.00   |
| Fog Lamp Eyebrow Set - Silver                                                            | £75.00   |
| Fog Lamp Eyebrow Set - Black                                                             | £75.00   |
| Front Skid Plate - Silver                                                                | £115.00  |
| Rear Skid Plate - Silver                                                                 | £115.00  |
| Front Style Pack – Silver (Front Skid Plate, Fog Lamp Eyebrows,<br>Bonnet Protector)     | £155.00  |
| Front Style Pack – Black (Front Skid Plate, Fog Lamp Eyebrows,<br>Bonnet Protector)      | £155.00  |
| Rear Style Pack – Silver (Rear Skid Plate, Bumper Protector, Load Bed<br>Edge Protector) | £125.00  |
| Rear Style Pack – Black (Rear Skid Plate, Bumper Protector, Load Bed<br>Edge Protector)  | £125.00  |
| Side Protection Kit (Door Sill Protectors, Side Door Protection<br>Mouldings)            | £140.00  |
| Wind Deflector Kit – Tinted                                                              | £75.00   |