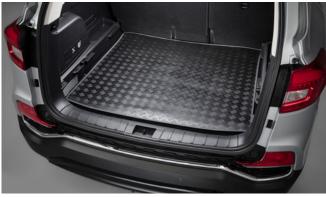

| Protection                                                                                                                                    |         |  |
|-----------------------------------------------------------------------------------------------------------------------------------------------|---------|--|
| Rubber Floor Mat Set                                                                                                                          | £35.00  |  |
| Load Area Rubber Mat (MY17)                                                                                                                   | £35.00  |  |
| Load Area Carpet Mat                                                                                                                          | £32.00  |  |
| Luggage Tray                                                                                                                                  | £ 50.00 |  |
| Luggage Lid - Front                                                                                                                           | £ 65.00 |  |
| Luggage Lid - Rear                                                                                                                            | £ 85.00 |  |
| Side Protection Door Mouldings                                                                                                                | £65.00  |  |
| LED Door Sill Protection Moulding                                                                                                             | £115.00 |  |
| Rear Mud Guards                                                                                                                               | £32.00  |  |
| Single Heavy Duty Seat Cover                                                                                                                  | £18.00  |  |
| Luggage Cover                                                                                                                                 | £135.00 |  |
| Dog Guard                                                                                                                                     | £129.00 |  |
| Travel Kit Moulded Bag - Includes - warning triangle, 1st aid kit,<br>hi-vis vests, tyre gauge, ice scraper, wind up torch, breathalyser pair | £40.00  |  |
| Exterior Styling                                                                                                                              |         |  |
| Wind Deflector Kit                                                                                                                            | £90.00  |  |
| Carbon Fibre Wing Mirror Covers (set)                                                                                                         | £225.00 |  |
| Roof Stripe Kit                                                                                                                               | £295.00 |  |
| Roof Wrap Kit                                                                                                                                 | £210.00 |  |
| Front Skid Plate                                                                                                                              | £175.00 |  |
| Rear Skid Plate                                                                                                                               | £175.00 |  |
| Front Bumper Guard                                                                                                                            | £295.00 |  |
| Rear Bumper Guard                                                                                                                             | £255.00 |  |
| Outer Sill Moulding Set                                                                                                                       | £325.00 |  |
| Door Protection Moulding Set                                                                                                                  | £275.00 |  |
| Chrome Fog Lamp Moulding                                                                                                                      | £50.00  |  |