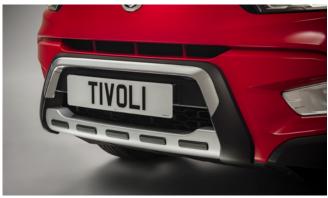

# TIVOLI

Front Skid Plate

Rear Bumper Guard

Rear Mud Guards

Rear Skid Plate

Outer Sill Moulding Set

Luggage Cover

Front Bumper Guard

| Protection                                                                                                                                    |         |  |
|-----------------------------------------------------------------------------------------------------------------------------------------------|---------|--|
| Rubber Floor Mat Set                                                                                                                          | £35.00  |  |
| Load Area Rubber Mat (MY17)                                                                                                                   | £35.00  |  |
| Load Area Carpet Mat                                                                                                                          | £32.00  |  |
| Luggage Tray                                                                                                                                  | £ 50.00 |  |
| Luggage Lid - Front                                                                                                                           | £ 65.00 |  |
| Luggage Lid - Rear                                                                                                                            | £ 85.00 |  |
| Side Protection Door Mouldings                                                                                                                | £65.00  |  |
| LED Door Sill Protection Moulding                                                                                                             | £115.00 |  |
| Rear Mud Guards                                                                                                                               | £32.00  |  |
| Single Heavy Duty Seat Cover                                                                                                                  | £18.00  |  |
| Luggage Cover                                                                                                                                 | £135.00 |  |
| Dog Guard                                                                                                                                     | £129.00 |  |
| Travel Kit Moulded Bag - Includes - warning triangle, 1st aid kit,<br>hi-vis vests, tyre gauge, ice scraper, wind up torch, breathalyser pair | £40.00  |  |
| Exterior Styling                                                                                                                              |         |  |
| Wind Deflector Kit                                                                                                                            | £90.00  |  |
| Carbon Fibre Wing Mirror Covers (set)                                                                                                         | £225.00 |  |
| Roof Stripe Kit                                                                                                                               | £295.00 |  |
| Roof Wrap Kit                                                                                                                                 | £210.00 |  |
| Front Skid Plate                                                                                                                              | £175.00 |  |
| Rear Skid Plate                                                                                                                               | £175.00 |  |
| Front Bumper Guard                                                                                                                            | £295.00 |  |
| Rear Bumper Guard                                                                                                                             | £255.00 |  |
| Outer Sill Moulding Set                                                                                                                       | £325.00 |  |
| Door Protection Moulding Set                                                                                                                  | £275.00 |  |
| Chrome Fog Lamp Moulding                                                                                                                      | £50.00  |  |