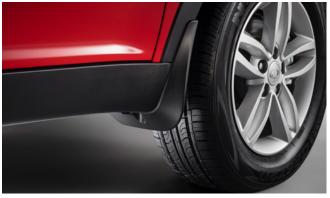

### KORANDO

Rear Skid Plate (MY 17)

Side Step Set

Front Mud Guards

Front Skid Plate (MY 17)

Side Protection Mouldings

Door Sill Protection Mouldings

Detachable Towbar

| Protection                                                                                                                                 |         |  |
|--------------------------------------------------------------------------------------------------------------------------------------------|---------|--|
| Door Sill Protection Mouldings                                                                                                             | £80.00  |  |
| Front Mud Guards                                                                                                                           | £30.00  |  |
| Rear Mud Guards                                                                                                                            | £30.00  |  |
| Side Protection Mouldings                                                                                                                  | £70.00  |  |
| Rubber Floor Mat Set                                                                                                                       | £35.00  |  |
| Single Heavy Duty Seat Cover                                                                                                               | £18.00  |  |
| Load Liner                                                                                                                                 | £45.00  |  |
| Dog Guard                                                                                                                                  | £125.00 |  |
| Rear Loadspace Cover                                                                                                                       | £195.00 |  |
| Luggage Net                                                                                                                                | £25.00  |  |
| Travel Kit Moulded Bag - Includes - warning triangle, 1st aid kit, hi-vis vests, tyre gauge, ice scraper, wind up torch, breathalyser pair | £40.00  |  |
| Exterior Styling                                                                                                                           |         |  |
| Wind Deflector Kit                                                                                                                         | £90.00  |  |
| Front Skid Plate (MY 17)                                                                                                                   | £215.00 |  |
| Rear Skid Plate (MY 17)                                                                                                                    | £205.00 |  |
| Side Step Set                                                                                                                              | £350.00 |  |