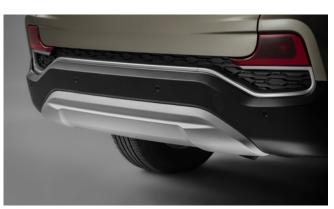

## REXTON

Front Skid Plate

Side Step Set

Headrest Mounted 7" Twin DVD Screens

Rear Skid Plate

Rubber Boot Mat

Kenwood Dash Camera

Wind Deflector Kit

## $\mathsf{R} \mathsf{E} \mathsf{X} \mathsf{T} \mathsf{O} \mathsf{N}$

| Description                           | Without fitting<br>(Incl. VAT) |
|---------------------------------------|--------------------------------|
| Towing / Touring                      |                                |
| Detachable Towbar*                    | £385.00                        |
| Fixed Towbar*                         | £210.00                        |
| 13 Pin Wiring Kit (7 pin function)    | £170.00                        |
| Caravan Extension Wiring              | £50.00                         |
| Progressive Rear Spring Assistors     | £330.00                        |
| Spare Wheel Kit 17" Alloy (excl tyre) | £480.00                        |
| Spare Wheel Kit 18" Alloy (excl tyre) | £490.00                        |
| Spare Wheel Kit 20" Alloy (excl tyre) | £750.00                        |
| Versatility                           |                                |
| Kenwood DAB Touchscreen Navigation    | £1,020.00                      |
| UK Style Power Socket                 | £25.00                         |
| 2 Bike Cycle Carrier on Towball       | £165.00                        |
| Roof Bar Set with Foot Pack           | £270.00                        |
| Heated Screenwash System              | £185.00                        |
| Touch Up Paint                        | £18.00                         |
| Audio Visual                          |                                |
| Headrest Mounted 7" Twin DVD Screens  | £1,080.00                      |
| Kenwood Dash Cam                      | £210.00                        |

| Protection                                                                                                                                 |         |
|--------------------------------------------------------------------------------------------------------------------------------------------|---------|
| Door Sill Protection Set                                                                                                                   | £85.00  |
| Bonnet Protector Kit - Black                                                                                                               | £145.00 |
| Bonnet Protector Kit - Silver                                                                                                              | £185.00 |
| Rubber Floor Mat Set                                                                                                                       | £35.00  |
| Rubber Floor Mat 7 Seater (third row)                                                                                                      | £23.00  |
| Rubber Boot Mat 5 and 7 Seat                                                                                                               | £32.00  |
| Heavy Duty Seat Cover Set - Front                                                                                                          | £72.00  |
| Heavy Duty Seat Cover Set - Rear                                                                                                           | £60.00  |
| Load Liner 5 Seat (shallow)                                                                                                                | £95.00  |
| Front Mud Guards                                                                                                                           | £30.00  |
| Dog Guard 5 Seat                                                                                                                           | £165.00 |
| Dog Guard 7 Seat                                                                                                                           | £175.00 |
| Load Area Divider 5 Seat                                                                                                                   | £165.00 |
| Boot Luggage Roll Out Cover 7 Seat                                                                                                         | £110.00 |
| Travel Kit Moulded Bag - Includes - warning triangle, 1st aid kit, hi-vis vests, tyre gauge, ice scraper, wind up torch, breathalyser pair | £40.00  |
| Exterior Styling                                                                                                                           |         |
| Wind Deflector Kit                                                                                                                         | £90.00  |
| Side Step Set                                                                                                                              | £450.00 |
| Front Skid Plate                                                                                                                           | £135.00 |
| Rear Skid Plate                                                                                                                            | £135.00 |