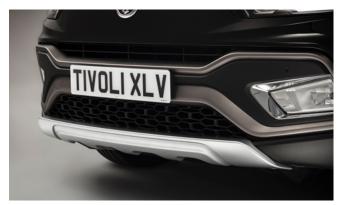

## TIVOLI XLV

Front Skid Plate

Load Area Rubber Mat

Rear Skid Plate

Load Area Carpet Mat

Dog Guard

Rubber Floor Mat Set

| Audio Visual                                                                                                                                  |         |  |
|-----------------------------------------------------------------------------------------------------------------------------------------------|---------|--|
| Kenwood Dash Cam                                                                                                                              | £210.00 |  |
| Pure Highway DAB Radio Upgrade                                                                                                                | £150.00 |  |
| Protection                                                                                                                                    |         |  |
| LED Door sill protection moulding                                                                                                             | £115.00 |  |
| Side Protection Door Mouldings                                                                                                                | £65.00  |  |
| Luggage Lid                                                                                                                                   | £85.00  |  |
| Rubber Floor Mat Set                                                                                                                          | £35.00  |  |
| Load Area Rubber Mat                                                                                                                          | £35.00  |  |
| Load Area Carpet Mat                                                                                                                          | £35.00  |  |
| Single Heavy Duty Seat Cover                                                                                                                  | £18.00  |  |
| Dog Guard                                                                                                                                     | £139.00 |  |
| Travel Kit Moulded Bag - Includes - warning triangle, 1st aid kit, hi-vis<br>vests, tyre gauge, ice scraper, wind up torch, breathalyser pair | £40.00  |  |
| Exterior Styling                                                                                                                              |         |  |
| Wind Deflector Kit                                                                                                                            | £90.00  |  |
| Carbon Fibre Wing Mirror Covers (set)                                                                                                         | £225.00 |  |
| Front Skid Plate                                                                                                                              | £150.00 |  |
| Rear Skid Plate                                                                                                                               | £195.00 |  |
| Outer Sill Moulding Set                                                                                                                       | £325.00 |  |
| Door Protection Moulding Set                                                                                                                  | £275.00 |  |