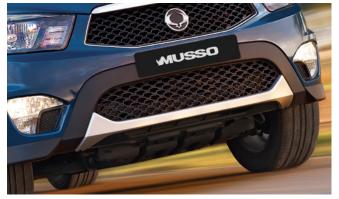

#### MUSSO PICK-UP (17 MY)

Moulded Hard Top – full hard top with brake lights, headed rear window, sliding front glass, LED interior light, central locking, pop out opening windows & roof bars

Front Skid Plate

| Audio Visual                                                                                                                               |         |
|--------------------------------------------------------------------------------------------------------------------------------------------|---------|
| Kenwood DAB Touchscreen Navigation                                                                                                         | £850.00 |
| Reverse Camera (with Kenwood Navigation Unit)                                                                                              | £75.00  |
| Kenwood Dash Cam                                                                                                                           | £175.00 |
| Pure Highway DAB Radio Upgrade                                                                                                             | £125.00 |
| Protection                                                                                                                                 |         |
| Rear Bumper Protection Pad                                                                                                                 | £45.00  |
| Load Area Rubber Mat                                                                                                                       | £45.00  |
| Rubber Mat Set                                                                                                                             | £30.00  |
| Single Heavy Duty Seat Cover                                                                                                               | £15.00  |
| Travel Kit Moulded Bag - Includes - warning triangle, 1st aid kit, hi-vis vests, tyre gauge, ice scraper, wind up torch, breathalyser pair | £33.33  |
| Exterior Styling                                                                                                                           |         |
| Front Nudge Bar                                                                                                                            | £210.00 |
| Front Skid Plate                                                                                                                           | £90.00  |
| Rear Skid Plate                                                                                                                            | £125.00 |
| Side Step Set                                                                                                                              | £385.00 |
| Wind Deflector Kit – Chrome                                                                                                                | £40.00  |
| Front Light Surround Set – Chrome                                                                                                          | £35.00  |
| Rear Light Surround Set – Chrome                                                                                                           | £35.00  |