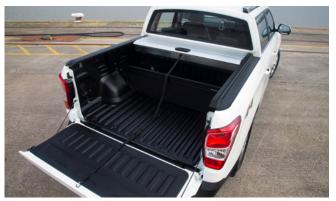

Side Step (Rebel)

Top Roll Cover Divider

Load Edge Protector

Musso Bonnet and Side Protectors

Rear Corner Bars (Chrome)

Tailgate Lowering System

Chrome Roll Top Sports Bar (also available in Black)

| Description                            | Without fitting<br>(Ex. VAT) |
|----------------------------------------|------------------------------|
| Towing / Touring                       |                              |
| Fixed towbar                           | £235.00                      |
| 13 Pin Wiring Kit (7 pin function)     | £150.00                      |
| Caravan Extension Wiring               | £41.67                       |
| Versatility                            |                              |
| 2 Bike Cycle Carrier on Towball        | £137.50                      |
| Spare Wheel Lock                       | £52.00                       |
| Roof Bar Set with Foot Pack            | £225.00                      |
| Heated Screenwash System               | £154.17                      |
| Touch Up Paint                         | £15.00                       |
| Tailgate Lowering System               | £90.00                       |
| Tonneau Cover Soft                     | £320.00                      |
| Bed Divider                            | £585.00                      |
| Sliding Load Bed                       | £875.00                      |
| Hard Cover Folding                     | £985.00                      |
| Top Roll Cover (Silver)                | £1,325.00                    |
| Top Roll Cover (Black)                 | £1,385.00                    |
| Commercial Top                         | £1,450.00                    |
| Hi Spec Hard Top                       | £1,650.00                    |
| Luxury Hard Top                        | £1,945.00                    |
| Ladder Rack System for Luxury Hard Top | £450.00                      |
| Roof Rails Set for Luxury Hard Top     | £195.00                      |
| Front Parking Sensors                  | £100.00                      |
| Rear Parking Sensors                   | £90.00                       |

## NEW MUSSO PICK-UP (continued)

| Exterior Styling                                                                         |          |
|------------------------------------------------------------------------------------------|----------|
| Front Nudge Bar - Black*                                                                 | £ 425.00 |
| Front Nudge Bar - Chrome*                                                                | £ 425.00 |
| 3-piece Sports Bar - Black for Top Roll Cover**                                          | £ 675.00 |
| 3-piece Sports Bar - Chrome for Top Roll Cover**                                         | £ 675.00 |
| 2-piece Sports Bar - Black***                                                            | £ 775.00 |
| 2-piece Sports Bar - Chrome***                                                           | £ 775.00 |
| Rear Light Surround Set - Chrome                                                         | £80.00   |
| Door Handle Set – Chrome                                                                 | £85.00   |
| Fog Lamp Eyebrow Set - Silver                                                            | £75.00   |
| Fog Lamp Eyebrow Set - Black                                                             | £75.00   |
| Front Skid Plate - Silver                                                                | £115.00  |
| Rear Skid Plate - Silver                                                                 | £115.00  |
| Front Style Pack – Silver (Front Skid Plate, Fog Lamp Eyebrows,<br>Bonnet Protector)     | £155.00  |
| Front Style Pack – Black (Front Skid Plate, Fog Lamp Eyebrows,<br>Bonnet Protector)      | £155.00  |
| Rear Style Pack – Silver (Rear Skid Plate, Bumper Protector, Load Bed<br>Edge Protector) | £125.00  |
| Rear Style Pack – Black (Rear Skid Plate, Bumper Protector, Load Bed<br>Edge Protector)  | £125.00  |
| Side Protection Kit (Door Sill Protectors, Side Door Protection<br>Mouldings)            | £140.00  |
| Wind Deflector Kit – Tinted                                                              | £75.00   |