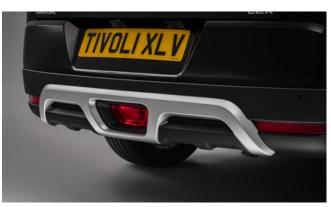

## TIVOLI XLV

Front Skid Plate

Load Area Rubber Mat

Rear Skid Plate

Load Area Carpet Mat

Dog Guard

Rubber Floor Mat Set

| Audio Visual                                                                                                                                  |         |  |
|-----------------------------------------------------------------------------------------------------------------------------------------------|---------|--|
| Kenwood Dash Cam                                                                                                                              | £210.00 |  |
| Pure Highway DAB Radio Upgrade                                                                                                                | £150.00 |  |
| Protection                                                                                                                                    |         |  |
| LED Door sill protection moulding                                                                                                             | £115.00 |  |
| Side Protection Door Mouldings                                                                                                                | £65.00  |  |
| Luggage Lid                                                                                                                                   | £85.00  |  |
| Rubber Floor Mat Set                                                                                                                          | £35.00  |  |
| Load Area Rubber Mat                                                                                                                          | £35.00  |  |
| Load Area Carpet Mat                                                                                                                          | £35.00  |  |
| Single Heavy Duty Seat Cover                                                                                                                  | £18.00  |  |
| Dog Guard                                                                                                                                     | £139.00 |  |
| Travel Kit Moulded Bag - Includes - warning triangle, 1st aid kit, hi-vis<br>vests, tyre gauge, ice scraper, wind up torch, breathalyser pair | £40.00  |  |
| Exterior Styling                                                                                                                              |         |  |
| Wind Deflector Kit                                                                                                                            | £90.00  |  |
| Carbon Fibre Wing Mirror Covers (set)                                                                                                         | £225.00 |  |
| Front Skid Plate                                                                                                                              | £150.00 |  |
| Rear Skid Plate                                                                                                                               | £195.00 |  |
| Outer Sill Moulding Set                                                                                                                       | £325.00 |  |
| Door Protection Moulding Set                                                                                                                  | £275.00 |  |