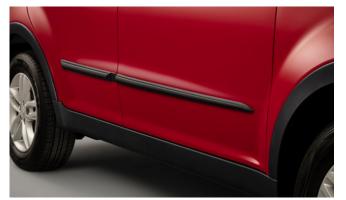

### KORANDO

Rear Skid Plate (MY 17)

Side Step Set

Front Mud Guards

Front Skid Plate (MY 17)

Side Protection Mouldings

Door Sill Protection Mouldings

Detachable Towbar

| Protection                                                                                                                                 |         |  |
|--------------------------------------------------------------------------------------------------------------------------------------------|---------|--|
| Door Sill Protection Mouldings                                                                                                             | £80.00  |  |
| Front Mud Guards                                                                                                                           | £30.00  |  |
| Rear Mud Guards                                                                                                                            | £30.00  |  |
| Side Protection Mouldings                                                                                                                  | £70.00  |  |
| Rubber Floor Mat Set                                                                                                                       | £35.00  |  |
| Single Heavy Duty Seat Cover                                                                                                               | £18.00  |  |
| Load Liner                                                                                                                                 | £45.00  |  |
| Dog Guard                                                                                                                                  | £125.00 |  |
| Rear Loadspace Cover                                                                                                                       | £195.00 |  |
| Luggage Net                                                                                                                                | £25.00  |  |
| Travel Kit Moulded Bag - Includes - warning triangle, 1st aid kit, hi-vis vests, tyre gauge, ice scraper, wind up torch, breathalyser pair | £40.00  |  |
| Exterior Styling                                                                                                                           |         |  |
| Wind Deflector Kit                                                                                                                         | £90.00  |  |
| Front Skid Plate (MY 17)                                                                                                                   | £215.00 |  |
| Rear Skid Plate (MY 17)                                                                                                                    | £205.00 |  |
| Side Step Set                                                                                                                              | £350.00 |  |