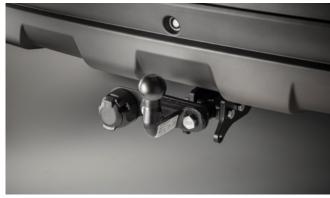

# TIVOLI

| Description                                  | Without fitting |
|----------------------------------------------|-----------------|
| 2000.19.000                                  | (Incl. VAT)     |
| Towing / Touring                             |                 |
| Towbar with Detachable Ball                  | £325.00         |
| 13 Pin Wiring Kit (7 pin function)           | £130.00         |
| Caravan Extension Wiring                     | £50.00          |
| LED Module                                   | £35.00          |
| Spare Wheel Kit 18" Alloy Silver (excl tyre) | £355.00         |
| Spare Wheel Kit 18" Alloy Black (excl tyre)  | £290.00         |
| Spare Wheel Kit 18" Alloy (excl tyre)        | £375.00         |
| Space Saver Spare Wheel Kit 2WD              | £265.00         |
| Space Saver Spare Wheel Kit 4WD              | £265.00         |
| Versatility                                  |                 |
| 2 Bike Cycle Carrier on Towball              | £165.00         |
| Roof Bar System                              | £275.00         |
| Heated Screenwash System                     | £185.00         |
| Touch Up Paint                               | £18.00          |
| Front Parking Sensors                        | £120.00         |
| Rear Parking Sensors                         | £108.00         |
| Audio Visual                                 |                 |
| Kenwood Dash Cam                             | £210.00         |
| Pure Highway DAB Radio Upgrade               | £150.00         |

| Protection                                                                                                                                    |         |  |
|-----------------------------------------------------------------------------------------------------------------------------------------------|---------|--|
| Rubber Floor Mat Set                                                                                                                          | £35.00  |  |
| Load Area Rubber Mat (MY17)                                                                                                                   | £35.00  |  |
| Load Area Carpet Mat                                                                                                                          | £32.00  |  |
| Luggage Tray                                                                                                                                  | £ 50.00 |  |
| Luggage Lid - Front                                                                                                                           | £ 65.00 |  |
| Luggage Lid - Rear                                                                                                                            | £ 85.00 |  |
| Side Protection Door Mouldings                                                                                                                | £65.00  |  |
| LED Door Sill Protection Moulding                                                                                                             | £115.00 |  |
| Rear Mud Guards                                                                                                                               | £32.00  |  |
| Single Heavy Duty Seat Cover                                                                                                                  | £18.00  |  |
| Luggage Cover                                                                                                                                 | £135.00 |  |
| Dog Guard                                                                                                                                     | £129.00 |  |
| Travel Kit Moulded Bag - Includes - warning triangle, 1st aid kit,<br>hi-vis vests, tyre gauge, ice scraper, wind up torch, breathalyser pair | £40.00  |  |
| Exterior Styling                                                                                                                              |         |  |
| Wind Deflector Kit                                                                                                                            | £90.00  |  |
| Carbon Fibre Wing Mirror Covers (set)                                                                                                         | £225.00 |  |
| Roof Stripe Kit                                                                                                                               | £295.00 |  |
| Roof Wrap Kit                                                                                                                                 | £210.00 |  |
| Front Skid Plate                                                                                                                              | £175.00 |  |
| Rear Skid Plate                                                                                                                               | £175.00 |  |
| Front Bumper Guard                                                                                                                            | £295.00 |  |
| Rear Bumper Guard                                                                                                                             | £255.00 |  |
| Outer Sill Moulding Set                                                                                                                       | £325.00 |  |
| Door Protection Moulding Set                                                                                                                  | £275.00 |  |
| Chrome Fog Lamp Moulding                                                                                                                      | £50.00  |  |