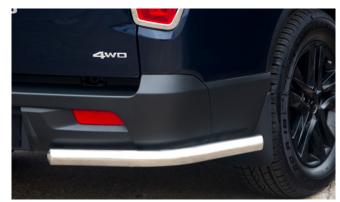

# TIVOLI

Front Skid Plate

Rear Bumper Guard

Rear Mud Guards

Rear Skid Plate

Outer Sill Moulding Set

Luggage Cover

Front Bumper Guard

| Protection                                                                                                                                    |         |  |
|-----------------------------------------------------------------------------------------------------------------------------------------------|---------|--|
| Rubber Floor Mat Set                                                                                                                          | £35.00  |  |
| Load Area Rubber Mat (MY17)                                                                                                                   | £35.00  |  |
| Load Area Carpet Mat                                                                                                                          | £32.00  |  |
| Luggage Tray                                                                                                                                  | £ 50.00 |  |
| Luggage Lid - Front                                                                                                                           | £ 65.00 |  |
| Luggage Lid - Rear                                                                                                                            | £ 85.00 |  |
| Side Protection Door Mouldings                                                                                                                | £65.00  |  |
| LED Door Sill Protection Moulding                                                                                                             | £115.00 |  |
| Rear Mud Guards                                                                                                                               | £32.00  |  |
| Single Heavy Duty Seat Cover                                                                                                                  | £18.00  |  |
| Luggage Cover                                                                                                                                 | £135.00 |  |
| Dog Guard                                                                                                                                     | £129.00 |  |
| Travel Kit Moulded Bag - Includes - warning triangle, 1st aid kit,<br>hi-vis vests, tyre gauge, ice scraper, wind up torch, breathalyser pair | £40.00  |  |
| Exterior Styling                                                                                                                              |         |  |
| Wind Deflector Kit                                                                                                                            | £90.00  |  |
| Carbon Fibre Wing Mirror Covers (set)                                                                                                         | £225.00 |  |
| Roof Stripe Kit                                                                                                                               | £295.00 |  |
| Roof Wrap Kit                                                                                                                                 | £210.00 |  |
| Front Skid Plate                                                                                                                              | £175.00 |  |
| Rear Skid Plate                                                                                                                               | £175.00 |  |
| Front Bumper Guard                                                                                                                            | £295.00 |  |
| Rear Bumper Guard                                                                                                                             | £255.00 |  |
| Outer Sill Moulding Set                                                                                                                       | £325.00 |  |
| Door Protection Moulding Set                                                                                                                  | £275.00 |  |
| Chrome Fog Lamp Moulding                                                                                                                      | £50.00  |  |