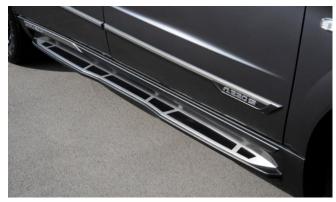

Side Step Set

Rear Skid Plate

Rear Bumper Protection Pad

Front Nudge Bar

Load Area Rubber Mat

| Audio Visual                                                                                                                               |         |
|--------------------------------------------------------------------------------------------------------------------------------------------|---------|
| Kenwood DAB Touchscreen Navigation                                                                                                         | £850.00 |
| Reverse Camera (with Kenwood Navigation Unit)                                                                                              | £75.00  |
| Kenwood Dash Cam                                                                                                                           | £175.00 |
| Pure Highway DAB Radio Upgrade                                                                                                             | £125.00 |
| Protection                                                                                                                                 |         |
| Rear Bumper Protection Pad                                                                                                                 | £45.00  |
| Load Area Rubber Mat                                                                                                                       | £45.00  |
| Rubber Mat Set                                                                                                                             | £30.00  |
| Single Heavy Duty Seat Cover                                                                                                               | £15.00  |
| Travel Kit Moulded Bag - Includes - warning triangle, 1st aid kit, hi-vis vests, tyre gauge, ice scraper, wind up torch, breathalyser pair | £33.33  |
| Exterior Styling                                                                                                                           |         |
| Front Nudge Bar                                                                                                                            | £210.00 |
| Front Skid Plate                                                                                                                           | £90.00  |
| Rear Skid Plate                                                                                                                            | £125.00 |
| Side Step Set                                                                                                                              | £385.00 |
| Wind Deflector Kit – Chrome                                                                                                                | £40.00  |
| Front Light Surround Set – Chrome                                                                                                          | £35.00  |
| Rear Light Surround Set – Chrome                                                                                                           | £35.00  |