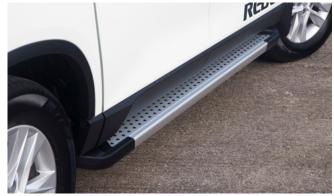

### KORANDO

Rear Skid Plate (MY 17)

Side Step Set

Front Mud Guards

Front Skid Plate (MY 17)

Side Protection Mouldings

Door Sill Protection Mouldings

Detachable Towbar

| Protection                                                                                                                                 |         |  |
|--------------------------------------------------------------------------------------------------------------------------------------------|---------|--|
| Door Sill Protection Mouldings                                                                                                             | £80.00  |  |
| Front Mud Guards                                                                                                                           | £30.00  |  |
| Rear Mud Guards                                                                                                                            | £30.00  |  |
| Side Protection Mouldings                                                                                                                  | £70.00  |  |
| Rubber Floor Mat Set                                                                                                                       | £35.00  |  |
| Single Heavy Duty Seat Cover                                                                                                               | £18.00  |  |
| Load Liner                                                                                                                                 | £45.00  |  |
| Dog Guard                                                                                                                                  | £125.00 |  |
| Rear Loadspace Cover                                                                                                                       | £195.00 |  |
| Luggage Net                                                                                                                                | £25.00  |  |
| Travel Kit Moulded Bag - Includes - warning triangle, 1st aid kit, hi-vis vests, tyre gauge, ice scraper, wind up torch, breathalyser pair | £40.00  |  |
| Exterior Styling                                                                                                                           |         |  |
| Wind Deflector Kit                                                                                                                         | £90.00  |  |
| Front Skid Plate (MY 17)                                                                                                                   | £215.00 |  |
| Rear Skid Plate (MY 17)                                                                                                                    | £205.00 |  |
| Side Step Set                                                                                                                              | £350.00 |  |