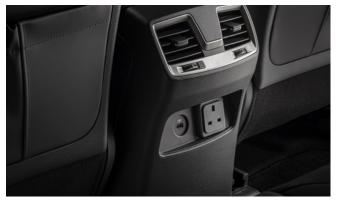

## REXTON

Door Sill Protector Set

240v Power Socket

Bike Rack

Wind Deflector Kit Tinted

Boot Luggage Roll Out Cover (7 seat)

Detachable Towbar

Rexton Fog Lamp Eyebrow Set (Black)

## $\mathsf{R} \mathsf{E} \mathsf{X} \mathsf{T} \mathsf{O} \mathsf{N}$

| Description                           | Without fitting<br>(Incl. VAT) |
|---------------------------------------|--------------------------------|
| Towing / Touring                      |                                |
| Detachable Towbar*                    | £385.00                        |
| Fixed Towbar*                         | £210.00                        |
| 13 Pin Wiring Kit (7 pin function)    | £170.00                        |
| Caravan Extension Wiring              | £50.00                         |
| Progressive Rear Spring Assistors     | £330.00                        |
| Spare Wheel Kit 17" Alloy (excl tyre) | £480.00                        |
| Spare Wheel Kit 18" Alloy (excl tyre) | £490.00                        |
| Spare Wheel Kit 20" Alloy (excl tyre) | £750.00                        |
| Versatility                           |                                |
| Kenwood DAB Touchscreen Navigation    | £1,020.00                      |
| UK Style Power Socket                 | £25.00                         |
| 2 Bike Cycle Carrier on Towball       | £165.00                        |
| Roof Bar Set with Foot Pack           | £270.00                        |
| Heated Screenwash System              | £185.00                        |
| Touch Up Paint                        | £18.00                         |
| Audio Visual                          |                                |
| Headrest Mounted 7" Twin DVD Screens  | £1,080.00                      |
| Kenwood Dash Cam                      | £210.00                        |