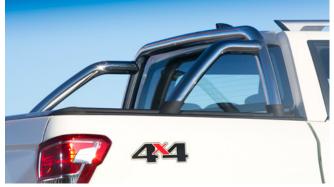

Side Step (Rebel)

Top Roll Cover Divider

Load Edge Protector

Musso Bonnet and Side Protectors

Rear Corner Bars (Chrome)

Tailgate Lowering System

Chrome Roll Top Sports Bar (also available in Black)

| Description                            | Without fitting<br>(Ex. VAT) |
|----------------------------------------|------------------------------|
| Towing / Touring                       |                              |
| Fixed towbar                           | £235.00                      |
| 13 Pin Wiring Kit (7 pin function)     | £150.00                      |
| Caravan Extension Wiring               | £41.67                       |
| Versatility                            |                              |
| 2 Bike Cycle Carrier on Towball        | £137.50                      |
| Spare Wheel Lock                       | £52.00                       |
| Roof Bar Set with Foot Pack            | £225.00                      |
| Heated Screenwash System               | £154.17                      |
| Touch Up Paint                         | £15.00                       |
| Tailgate Lowering System               | £90.00                       |
| Tonneau Cover Soft                     | £320.00                      |
| Bed Divider                            | £585.00                      |
| Sliding Load Bed                       | £875.00                      |
| Hard Cover Folding                     | £985.00                      |
| Top Roll Cover (Silver)                | £1,325.00                    |
| Top Roll Cover (Black)                 | £1,385.00                    |
| Commercial Top                         | £1,450.00                    |
| Hi Spec Hard Top                       | £1,650.00                    |
| Luxury Hard Top                        | £1,945.00                    |
| Ladder Rack System for Luxury Hard Top | £450.00                      |
| Roof Rails Set for Luxury Hard Top     | £195.00                      |
| Front Parking Sensors                  | £100.00                      |
| Rear Parking Sensors                   | £90.00                       |

## NEW MUSSO PICK-UP (continued)

| Exterior Styling                                                                         |          |
|------------------------------------------------------------------------------------------|----------|
| Front Nudge Bar - Black*                                                                 | £ 425.00 |
| Front Nudge Bar - Chrome*                                                                | £ 425.00 |
| 3-piece Sports Bar - Black for Top Roll Cover**                                          | £ 675.00 |
| 3-piece Sports Bar - Chrome for Top Roll Cover**                                         | £ 675.00 |
| 2-piece Sports Bar - Black***                                                            | £ 775.00 |
| 2-piece Sports Bar - Chrome***                                                           | £ 775.00 |
| Rear Light Surround Set - Chrome                                                         | £80.00   |
| Door Handle Set – Chrome                                                                 | £85.00   |
| Fog Lamp Eyebrow Set - Silver                                                            | £75.00   |
| Fog Lamp Eyebrow Set - Black                                                             | £75.00   |
| Front Skid Plate - Silver                                                                | £115.00  |
| Rear Skid Plate - Silver                                                                 | £115.00  |
| Front Style Pack – Silver (Front Skid Plate, Fog Lamp Eyebrows,<br>Bonnet Protector)     | £155.00  |
| Front Style Pack – Black (Front Skid Plate, Fog Lamp Eyebrows,<br>Bonnet Protector)      | £155.00  |
| Rear Style Pack – Silver (Rear Skid Plate, Bumper Protector, Load Bed<br>Edge Protector) | £125.00  |
| Rear Style Pack – Black (Rear Skid Plate, Bumper Protector, Load Bed<br>Edge Protector)  | £125.00  |
| Side Protection Kit (Door Sill Protectors, Side Door Protection<br>Mouldings)            | £140.00  |
| Wind Deflector Kit – Tinted                                                              | £75.00   |