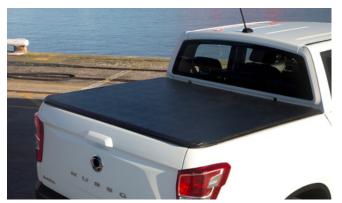

Rear Bumper Protector

Rear Light Surround Set

Side Step (Saracen)

Tonneau Cover Soft

Wind Deflector Kit

Rear Skid Plate

Top Roll Cover

Front Nudge Bar

Side Step (Rebel)

Top Roll Cover Divider

Load Edge Protector

Musso Bonnet and Side Protectors

Rear Corner Bars (Chrome)

Tailgate Lowering System

Chrome Roll Top Sports Bar (also available in Black)

| Description                            | Without fitting<br>(Ex. VAT) |
|----------------------------------------|------------------------------|
| Towing / Touring                       |                              |
| Fixed towbar                           | £235.00                      |
| 13 Pin Wiring Kit (7 pin function)     | £150.00                      |
| Caravan Extension Wiring               | £41.67                       |
| Versatility                            |                              |
| 2 Bike Cycle Carrier on Towball        | £137.50                      |
| Spare Wheel Lock                       | £52.00                       |
| Roof Bar Set with Foot Pack            | £225.00                      |
| Heated Screenwash System               | £154.17                      |
| Touch Up Paint                         | £15.00                       |
| Tailgate Lowering System               | £90.00                       |
| Tonneau Cover Soft                     | £320.00                      |
| Bed Divider                            | £585.00                      |
| Sliding Load Bed                       | £875.00                      |
| Hard Cover Folding                     | £985.00                      |
| Top Roll Cover (Silver)                | £1,325.00                    |
| Top Roll Cover (Black)                 | £1,385.00                    |
| Commercial Top                         | £1,450.00                    |
| Hi Spec Hard Top                       | £1,650.00                    |
| Luxury Hard Top                        | £1,945.00                    |
| Ladder Rack System for Luxury Hard Top | £450.00                      |
| Roof Rails Set for Luxury Hard Top     | £195.00                      |
| Front Parking Sensors                  | £100.00                      |
| Rear Parking Sensors                   | £90.00                       |