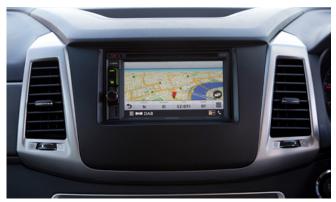

### KORANDO

| Description                                       | Without fitting<br>(Incl. VAT) |  |
|---------------------------------------------------|--------------------------------|--|
| Towing / Touring                                  |                                |  |
| Fixed towbar                                      | £205.00                        |  |
| Detachable towbar                                 | £335.00                        |  |
| 13 Pin Wiring Kit (7 pin function)                | £125.00                        |  |
| Caravan Extension Wiring                          | £55.00                         |  |
| LED module                                        | £35.00                         |  |
| Spare Wheel Kit 16" Alloy (excl tyre)             | £265.00                        |  |
| Spare Wheel Kit 18" Alloy Diamond Cut (excl tyre) | £320.00                        |  |
| Spare Wheel Kit 18" Alloy Black (excl tyre)       | £300.00                        |  |
| Space Saver Spare Wheel Kit                       | £145.00                        |  |
| Progressive Rear Spring Assistors                 | £185.00                        |  |
| Versatility                                       |                                |  |
| 2 Bike Cycle Carrier on Towball                   | £165.00                        |  |
| Roof Bar Set with Foot Pack                       | £225.00                        |  |
| Heated Screenwash System                          | £185.00                        |  |
| Touch Up Paint                                    | £18.00                         |  |
| Front Parking Sensors                             | £120.00                        |  |
| Rear Parking Sensors                              | £108.00                        |  |
| Audio Visual                                      |                                |  |
| Kenwood DAB Touchscreen Navigation                | £995.00                        |  |
| Reverse Camera (with Kenwood Navigation Unit)     | £90.00                         |  |
| Kenwood Dash Cam                                  | £210.00                        |  |
| Pure Highway DAB Radio Upgrade                    | £150.00                        |  |

## REXTON

Front Skid Plate

Side Step Set

Headrest Mounted 7" Twin DVD Screens

Rear Skid Plate

Rubber Boot Mat

Kenwood Dash Camera

Wind Deflector Kit

Load Liner

Kenwood DAB touch screen navigation

## REXTON

Door Sill Protector Set

240v Power Socket

Bike Rack

Wind Deflector Kit Tinted

Boot Luggage Roll Out Cover (7 seat)

Detachable Towbar

Rexton Fog Lamp Eyebrow Set (Black)

## $\mathsf{R} \mathsf{E} \mathsf{X} \mathsf{T} \mathsf{O} \mathsf{N}$

| Description                           | Without fitting<br>(Incl. VAT) |
|---------------------------------------|--------------------------------|
| Towing / Touring                      |                                |
| Detachable Towbar*                    | £385.00                        |
| Fixed Towbar*                         | £210.00                        |
| 13 Pin Wiring Kit (7 pin function)    | £170.00                        |
| Caravan Extension Wiring              | £50.00                         |
| Progressive Rear Spring Assistors     | £330.00                        |
| Spare Wheel Kit 17" Alloy (excl tyre) | £480.00                        |
| Spare Wheel Kit 18" Alloy (excl tyre) | £490.00                        |
| Spare Wheel Kit 20" Alloy (excl tyre) | £750.00                        |
| Versatility                           |                                |
| Kenwood DAB Touchscreen Navigation    | £1,020.00                      |
| UK Style Power Socket                 | £25.00                         |
| 2 Bike Cycle Carrier on Towball       | £165.00                        |
| Roof Bar Set with Foot Pack           | £270.00                        |
| Heated Screenwash System              | £185.00                        |
| Touch Up Paint                        | £18.00                         |
| Audio Visual                          |                                |
| Headrest Mounted 7" Twin DVD Screens  | £1,080.00                      |
| Kenwood Dash Cam                      | £210.00                        |

### TURISMO

Front Skid Plate

Rearview Camera

Clarion Roof Mounted 10" DVD Player

Rear Skid Plate

Boot Sill Protector

Door Sill Protection Mouldings

Fixed Towbar

### TURISMO

Rubber Boot Mat

Kenwood DAB Touchscreen with Navigation

Dog Guard

Single Heavy Duty Seat Cover

## TURISMO

| Description                                   | Without fitting<br>(Incl. VAT) |  |
|-----------------------------------------------|--------------------------------|--|
| Towing / Touring                              |                                |  |
| Detachable Towbar                             | £270.00                        |  |
| Fixed Towbar                                  | £220.00                        |  |
| 13 Pin Wiring Kit (7 pin function)            | £175.00                        |  |
| Caravan Extension Wiring                      | £50.00                         |  |
| Versatility                                   |                                |  |
| 2 Bike Cycle Carrier on Towball               | £165.00                        |  |
| Roof Bar Set with Foot Pack                   | £225.00                        |  |
| Heated Screenwash System                      | £185.00                        |  |
| Touch Up Paint                                | £18.00                         |  |
| Front Parking Sensors                         | £120.00                        |  |
| Rear Parking Sensors                          | £108.00                        |  |
| Audio Visual                                  |                                |  |
| Clarion Roof Mounted 10" DVD player           | £570.00                        |  |
| Kenwood DAB Touch Screen Navigation           | £995.00                        |  |
| Reverse Camera (with Kenwood Navigation Unit) | £102.00                        |  |
| Kenwood Dash Cam                              | £210.00                        |  |
| Pure Highway DAB Radio Upgrade                | £150.00                        |  |

| Audio Visual                                                                                                                                  |         |
|-----------------------------------------------------------------------------------------------------------------------------------------------|---------|
| Kenwood DAB Touch Screen Navigation                                                                                                           | £850.00 |
| Kenwood Dash Cam                                                                                                                              | £175.00 |
| Protection                                                                                                                                    |         |
| Bonnet Protector Kit - Black                                                                                                                  | £120.83 |
| Bonnet Protector Kit - Silver                                                                                                                 | £154.17 |
| Side Door Protection Moulding                                                                                                                 | £120.00 |
| Load Bed Edge Protector Kit                                                                                                                   | £110.00 |
| Load Bed Protector Tailgate Piece                                                                                                             | £45.00  |
| Rear Bumper Protector                                                                                                                         | £80.00  |
| Door Sill Protector Kit                                                                                                                       | £75.00  |
| Rubber Mat Set                                                                                                                                | £30.00  |
| Heavy Duty Seat Cover Set Front                                                                                                               | £60.00  |
| Heavy Duty Seat Cover Set Rear                                                                                                                | £50.00  |
| Travel Kit Moulded Bag - Includes - warning triangle, 1st aid kit, hi vis<br>vests, tyre gauge, ice scraper, wind up torch, breathalyser pair | £33.33  |

# MUSSO PICK-UP (17 MY)

| Description                               | Without fitting<br>(Ex. VAT) |
|-------------------------------------------|------------------------------|
| Towing / Touring                          |                              |
| Fixed Towbar                              | £165.00                      |
| 13 Pin Wiring Kit (7 pin function)        | £87.50                       |
| Caravan Extension Wiring                  | £45.83                       |
| ALKO Towball (use with fixed towbar only) | £21.00                       |
| Locking Wheel Nut Kit                     | £25.00                       |
| Progressive Rear Spring Assistors         | £155.00                      |
| Versatility                               |                              |
| 2 Bike Cycle Carrier on Towball           | £137.50                      |
| Roof Bar Set with Foot Pack               | £185.00                      |
| Heated Screenwash System                  | £154.17                      |
| Touch Up Paint                            | £15.00                       |
| High Spec Hard Top (with central locking) | £1,545.00                    |
| Front Parking Sensors                     | £100.00                      |
| Rear Parking Sensors                      | £90.00                       |

| Audio Visual                                                                                                                               |         |
|--------------------------------------------------------------------------------------------------------------------------------------------|---------|
| Kenwood DAB Touchscreen Navigation                                                                                                         | £850.00 |
| Reverse Camera (with Kenwood Navigation Unit)                                                                                              | £75.00  |
| Kenwood Dash Cam                                                                                                                           | £175.00 |
| Pure Highway DAB Radio Upgrade                                                                                                             | £125.00 |
| Protection                                                                                                                                 |         |
| Rear Bumper Protection Pad                                                                                                                 | £45.00  |
| Load Area Rubber Mat                                                                                                                       | £45.00  |
| Rubber Mat Set                                                                                                                             | £30.00  |
| Single Heavy Duty Seat Cover                                                                                                               | £15.00  |
| Travel Kit Moulded Bag - Includes - warning triangle, 1st aid kit, hi-vis vests, tyre gauge, ice scraper, wind up torch, breathalyser pair | £33.33  |
| Exterior Styling                                                                                                                           |         |
| Front Nudge Bar                                                                                                                            | £210.00 |
| Front Skid Plate                                                                                                                           | £90.00  |
| Rear Skid Plate                                                                                                                            | £125.00 |
| Side Step Set                                                                                                                              | £385.00 |
| Wind Deflector Kit – Chrome                                                                                                                | £40.00  |
| Front Light Surround Set – Chrome                                                                                                          | £35.00  |
| Rear Light Surround Set – Chrome                                                                                                           | £35.00  |