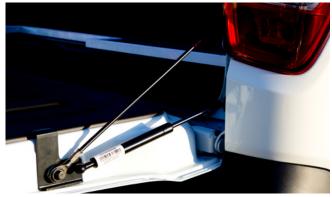

Side Step (Rebel)

Top Roll Cover Divider

Load Edge Protector

Musso Bonnet and Side Protectors

Rear Corner Bars (Chrome)

Tailgate Lowering System

Chrome Roll Top Sports Bar (also available in Black)

| Description                            | Without fitting<br>(Ex. VAT) |
|----------------------------------------|------------------------------|
| Towing / Touring                       |                              |
| Fixed towbar                           | £235.00                      |
| 13 Pin Wiring Kit (7 pin function)     | £150.00                      |
| Caravan Extension Wiring               | £41.67                       |
| Versatility                            |                              |
| 2 Bike Cycle Carrier on Towball        | £137.50                      |
| Spare Wheel Lock                       | £52.00                       |
| Roof Bar Set with Foot Pack            | £225.00                      |
| Heated Screenwash System               | £154.17                      |
| Touch Up Paint                         | £15.00                       |
| Tailgate Lowering System               | £90.00                       |
| Tonneau Cover Soft                     | £320.00                      |
| Bed Divider                            | £585.00                      |
| Sliding Load Bed                       | £875.00                      |
| Hard Cover Folding                     | £985.00                      |
| Top Roll Cover (Silver)                | £1,325.00                    |
| Top Roll Cover (Black)                 | £1,385.00                    |
| Commercial Top                         | £1,450.00                    |
| Hi Spec Hard Top                       | £1,650.00                    |
| Luxury Hard Top                        | £1,945.00                    |
| Ladder Rack System for Luxury Hard Top | £450.00                      |
| Roof Rails Set for Luxury Hard Top     | £195.00                      |
| Front Parking Sensors                  | £100.00                      |
| Rear Parking Sensors                   | £90.00                       |

## NEW MUSSO PICK-UP (continued)

| Exterior Styling                                                                         |          |
|------------------------------------------------------------------------------------------|----------|
| Front Nudge Bar - Black*                                                                 | £ 425.00 |
| Front Nudge Bar - Chrome*                                                                | £ 425.00 |
| 3-piece Sports Bar - Black for Top Roll Cover**                                          | £ 675.00 |
| 3-piece Sports Bar - Chrome for Top Roll Cover**                                         | £ 675.00 |
| 2-piece Sports Bar - Black***                                                            | £ 775.00 |
| 2-piece Sports Bar - Chrome***                                                           | £ 775.00 |
| Rear Light Surround Set - Chrome                                                         | £80.00   |
| Door Handle Set – Chrome                                                                 | £85.00   |
| Fog Lamp Eyebrow Set - Silver                                                            | £75.00   |
| Fog Lamp Eyebrow Set - Black                                                             | £75.00   |
| Front Skid Plate - Silver                                                                | £115.00  |
| Rear Skid Plate - Silver                                                                 | £115.00  |
| Front Style Pack – Silver (Front Skid Plate, Fog Lamp Eyebrows,<br>Bonnet Protector)     | £155.00  |
| Front Style Pack – Black (Front Skid Plate, Fog Lamp Eyebrows,<br>Bonnet Protector)      | £155.00  |
| Rear Style Pack – Silver (Rear Skid Plate, Bumper Protector, Load Bed<br>Edge Protector) | £125.00  |
| Rear Style Pack – Black (Rear Skid Plate, Bumper Protector, Load Bed<br>Edge Protector)  | £125.00  |
| Side Protection Kit (Door Sill Protectors, Side Door Protection<br>Mouldings)            | £140.00  |
| Wind Deflector Kit – Tinted                                                              | £75.00   |