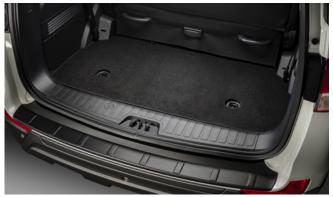

## TIVOLI XLV

Front Skid Plate

Load Area Rubber Mat

Rear Skid Plate

Load Area Carpet Mat

Dog Guard

Rubber Floor Mat Set

| Audio Visual                                                                                                                                  |         |  |
|-----------------------------------------------------------------------------------------------------------------------------------------------|---------|--|
| Kenwood Dash Cam                                                                                                                              | £210.00 |  |
| Pure Highway DAB Radio Upgrade                                                                                                                | £150.00 |  |
| Protection                                                                                                                                    |         |  |
| LED Door sill protection moulding                                                                                                             | £115.00 |  |
| Side Protection Door Mouldings                                                                                                                | £65.00  |  |
| Luggage Lid                                                                                                                                   | £85.00  |  |
| Rubber Floor Mat Set                                                                                                                          | £35.00  |  |
| Load Area Rubber Mat                                                                                                                          | £35.00  |  |
| Load Area Carpet Mat                                                                                                                          | £35.00  |  |
| Single Heavy Duty Seat Cover                                                                                                                  | £18.00  |  |
| Dog Guard                                                                                                                                     | £139.00 |  |
| Travel Kit Moulded Bag - Includes - warning triangle, 1st aid kit, hi-vis<br>vests, tyre gauge, ice scraper, wind up torch, breathalyser pair | £40.00  |  |
| Exterior Styling                                                                                                                              |         |  |
| Wind Deflector Kit                                                                                                                            | £90.00  |  |
| Carbon Fibre Wing Mirror Covers (set)                                                                                                         | £225.00 |  |
| Front Skid Plate                                                                                                                              | £150.00 |  |
| Rear Skid Plate                                                                                                                               | £195.00 |  |
| Outer Sill Moulding Set                                                                                                                       | £325.00 |  |
| Door Protection Moulding Set                                                                                                                  | £275.00 |  |