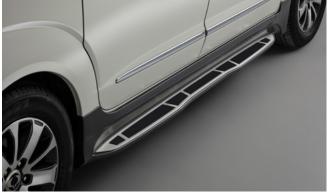

### KORANDO

Rear Skid Plate (MY 17)

Side Step Set

Front Mud Guards

Front Skid Plate (MY 17)

Side Protection Mouldings

Door Sill Protection Mouldings

Detachable Towbar

| Protection                                                                                                                                 |         |  |
|--------------------------------------------------------------------------------------------------------------------------------------------|---------|--|
| Door Sill Protection Mouldings                                                                                                             | £80.00  |  |
| Front Mud Guards                                                                                                                           | £30.00  |  |
| Rear Mud Guards                                                                                                                            | £30.00  |  |
| Side Protection Mouldings                                                                                                                  | £70.00  |  |
| Rubber Floor Mat Set                                                                                                                       | £35.00  |  |
| Single Heavy Duty Seat Cover                                                                                                               | £18.00  |  |
| Load Liner                                                                                                                                 | £45.00  |  |
| Dog Guard                                                                                                                                  | £125.00 |  |
| Rear Loadspace Cover                                                                                                                       | £195.00 |  |
| Luggage Net                                                                                                                                | £25.00  |  |
| Travel Kit Moulded Bag - Includes - warning triangle, 1st aid kit, hi-vis vests, tyre gauge, ice scraper, wind up torch, breathalyser pair | £40.00  |  |
| Exterior Styling                                                                                                                           |         |  |
| Wind Deflector Kit                                                                                                                         | £90.00  |  |
| Front Skid Plate (MY 17)                                                                                                                   | £215.00 |  |
| Rear Skid Plate (MY 17)                                                                                                                    | £205.00 |  |
| Side Step Set                                                                                                                              | £350.00 |  |