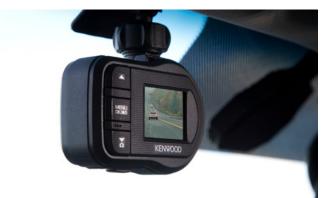

## REXTON

Front Skid Plate

Side Step Set

Headrest Mounted 7" Twin DVD Screens

Rear Skid Plate

Rubber Boot Mat

Kenwood Dash Camera

Wind Deflector Kit

Front Skid Plate

High Spec Hard Top

Load Edge Protector Kit

Luxury Hard Top Roof Rails

Luxury Hard Top

Kenwood Dash Camera

Luxury Hard Top Ladder Rack

Mirror Cap Set