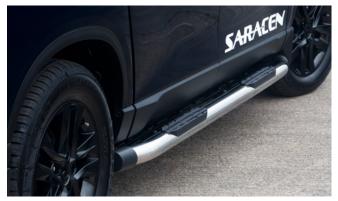

Rear Bumper Protector

Rear Light Surround Set

Side Step (Saracen)

Tonneau Cover Soft

Wind Deflector Kit

Rear Skid Plate

Top Roll Cover

Front Nudge Bar