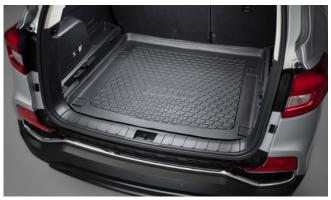

| Protection                                                                                                                                    |         |  |
|-----------------------------------------------------------------------------------------------------------------------------------------------|---------|--|
| Rubber Floor Mat Set                                                                                                                          | £35.00  |  |
| Load Area Rubber Mat (MY17)                                                                                                                   | £35.00  |  |
| Load Area Carpet Mat                                                                                                                          | £32.00  |  |
| Luggage Tray                                                                                                                                  | £ 50.00 |  |
| Luggage Lid - Front                                                                                                                           | £ 65.00 |  |
| Luggage Lid - Rear                                                                                                                            | £ 85.00 |  |
| Side Protection Door Mouldings                                                                                                                | £65.00  |  |
| LED Door Sill Protection Moulding                                                                                                             | £115.00 |  |
| Rear Mud Guards                                                                                                                               | £32.00  |  |
| Single Heavy Duty Seat Cover                                                                                                                  | £18.00  |  |
| Luggage Cover                                                                                                                                 | £135.00 |  |
| Dog Guard                                                                                                                                     | £129.00 |  |
| Travel Kit Moulded Bag - Includes - warning triangle, 1st aid kit,<br>hi-vis vests, tyre gauge, ice scraper, wind up torch, breathalyser pair | £40.00  |  |
| Exterior Styling                                                                                                                              |         |  |
| Wind Deflector Kit                                                                                                                            | £90.00  |  |
| Carbon Fibre Wing Mirror Covers (set)                                                                                                         | £225.00 |  |
| Roof Stripe Kit                                                                                                                               | £295.00 |  |
| Roof Wrap Kit                                                                                                                                 | £210.00 |  |
| Front Skid Plate                                                                                                                              | £175.00 |  |
| Rear Skid Plate                                                                                                                               | £175.00 |  |
| Front Bumper Guard                                                                                                                            | £295.00 |  |
| Rear Bumper Guard                                                                                                                             | £255.00 |  |
| Outer Sill Moulding Set                                                                                                                       | £325.00 |  |
| Door Protection Moulding Set                                                                                                                  | £275.00 |  |
| Chrome Fog Lamp Moulding                                                                                                                      | £50.00  |  |