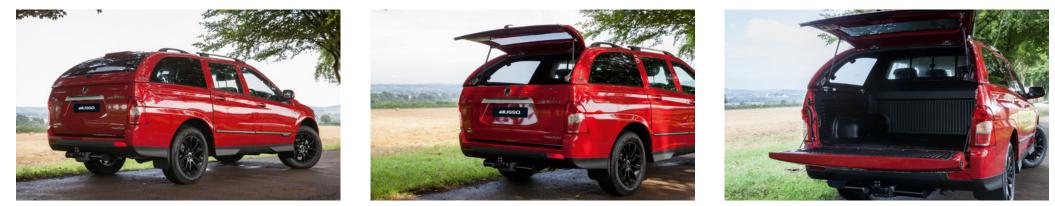

Side Step (Rebel)

Top Roll Cover Divider

Load Edge Protector

Musso Bonnet and Side Protectors

Rear Corner Bars (Chrome)

Tailgate Lowering System

Chrome Roll Top Sports Bar (also available in Black)

| Description                            | Without fitting<br>(Ex. VAT) |
|----------------------------------------|------------------------------|
| Towing / Touring                       |                              |
| Fixed towbar                           | £235.00                      |
| 13 Pin Wiring Kit (7 pin function)     | £150.00                      |
| Caravan Extension Wiring               | £41.67                       |
| Versatility                            |                              |
| 2 Bike Cycle Carrier on Towball        | £137.50                      |
| Spare Wheel Lock                       | £52.00                       |
| Roof Bar Set with Foot Pack            | £225.00                      |
| Heated Screenwash System               | £154.17                      |
| Touch Up Paint                         | £15.00                       |
| Tailgate Lowering System               | £90.00                       |
| Tonneau Cover Soft                     | £320.00                      |
| Bed Divider                            | £585.00                      |
| Sliding Load Bed                       | £875.00                      |
| Hard Cover Folding                     | £985.00                      |
| Top Roll Cover (Silver)                | £1,325.00                    |
| Top Roll Cover (Black)                 | £1,385.00                    |
| Commercial Top                         | £1,450.00                    |
| Hi Spec Hard Top                       | £1,650.00                    |
| Luxury Hard Top                        | £1,945.00                    |
| Ladder Rack System for Luxury Hard Top | £450.00                      |
| Roof Rails Set for Luxury Hard Top     | £195.00                      |
| Front Parking Sensors                  | £100.00                      |
| Rear Parking Sensors                   | £90.00                       |

## NEW MUSSO PICK-UP (continued)

| Exterior Styling                                                                         |          |
|------------------------------------------------------------------------------------------|----------|
| Front Nudge Bar - Black*                                                                 | £ 425.00 |
| Front Nudge Bar - Chrome*                                                                | £ 425.00 |
| 3-piece Sports Bar - Black for Top Roll Cover**                                          | £ 675.00 |
| 3-piece Sports Bar - Chrome for Top Roll Cover**                                         | £ 675.00 |
| 2-piece Sports Bar - Black***                                                            | £ 775.00 |
| 2-piece Sports Bar - Chrome***                                                           | £ 775.00 |
| Rear Light Surround Set - Chrome                                                         | £80.00   |
| Door Handle Set – Chrome                                                                 | £85.00   |
| Fog Lamp Eyebrow Set - Silver                                                            | £75.00   |
| Fog Lamp Eyebrow Set - Black                                                             | £75.00   |
| Front Skid Plate - Silver                                                                | £115.00  |
| Rear Skid Plate - Silver                                                                 | £115.00  |
| Front Style Pack – Silver (Front Skid Plate, Fog Lamp Eyebrows,<br>Bonnet Protector)     | £155.00  |
| Front Style Pack – Black (Front Skid Plate, Fog Lamp Eyebrows,<br>Bonnet Protector)      | £155.00  |
| Rear Style Pack – Silver (Rear Skid Plate, Bumper Protector, Load Bed<br>Edge Protector) | £125.00  |
| Rear Style Pack – Black (Rear Skid Plate, Bumper Protector, Load Bed<br>Edge Protector)  | £125.00  |
| Side Protection Kit (Door Sill Protectors, Side Door Protection<br>Mouldings)            | £140.00  |
| Wind Deflector Kit – Tinted                                                              | £75.00   |