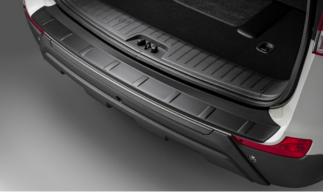

# TIVOLI

Front Skid Plate

Rear Bumper Guard

Rear Mud Guards

Rear Skid Plate

Outer Sill Moulding Set

Luggage Cover

Front Bumper Guard

| Protection                                                                                                                                    |         |  |
|-----------------------------------------------------------------------------------------------------------------------------------------------|---------|--|
| Rubber Floor Mat Set                                                                                                                          | £35.00  |  |
| Load Area Rubber Mat (MY17)                                                                                                                   | £35.00  |  |
| Load Area Carpet Mat                                                                                                                          | £32.00  |  |
| Luggage Tray                                                                                                                                  | £ 50.00 |  |
| Luggage Lid - Front                                                                                                                           | £ 65.00 |  |
| Luggage Lid - Rear                                                                                                                            | £ 85.00 |  |
| Side Protection Door Mouldings                                                                                                                | £65.00  |  |
| LED Door Sill Protection Moulding                                                                                                             | £115.00 |  |
| Rear Mud Guards                                                                                                                               | £32.00  |  |
| Single Heavy Duty Seat Cover                                                                                                                  | £18.00  |  |
| Luggage Cover                                                                                                                                 | £135.00 |  |
| Dog Guard                                                                                                                                     | £129.00 |  |
| Travel Kit Moulded Bag - Includes - warning triangle, 1st aid kit,<br>hi-vis vests, tyre gauge, ice scraper, wind up torch, breathalyser pair | £40.00  |  |
| Exterior Styling                                                                                                                              |         |  |
| Wind Deflector Kit                                                                                                                            | £90.00  |  |
| Carbon Fibre Wing Mirror Covers (set)                                                                                                         | £225.00 |  |
| Roof Stripe Kit                                                                                                                               | £295.00 |  |
| Roof Wrap Kit                                                                                                                                 | £210.00 |  |
| Front Skid Plate                                                                                                                              | £175.00 |  |
| Rear Skid Plate                                                                                                                               | £175.00 |  |
| Front Bumper Guard                                                                                                                            | £295.00 |  |
| Rear Bumper Guard                                                                                                                             | £255.00 |  |
| Outer Sill Moulding Set                                                                                                                       | £325.00 |  |
| Door Protection Moulding Set                                                                                                                  | £275.00 |  |
| Chrome Fog Lamp Moulding                                                                                                                      | £50.00  |  |