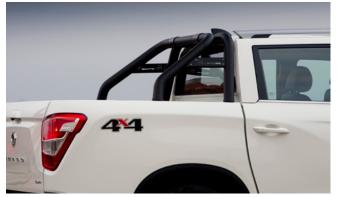

Side Step (Rebel)

Top Roll Cover Divider

Load Edge Protector

Musso Bonnet and Side Protectors

Rear Corner Bars (Chrome)

Tailgate Lowering System

Chrome Roll Top Sports Bar (also available in Black)

| Description                            | Without fitting<br>(Ex. VAT) |
|----------------------------------------|------------------------------|
| Towing / Touring                       |                              |
| Fixed towbar                           | £235.00                      |
| 13 Pin Wiring Kit (7 pin function)     | £150.00                      |
| Caravan Extension Wiring               | £41.67                       |
| Versatility                            |                              |
| 2 Bike Cycle Carrier on Towball        | £137.50                      |
| Spare Wheel Lock                       | £52.00                       |
| Roof Bar Set with Foot Pack            | £225.00                      |
| Heated Screenwash System               | £154.17                      |
| Touch Up Paint                         | £15.00                       |
| Tailgate Lowering System               | £90.00                       |
| Tonneau Cover Soft                     | £320.00                      |
| Bed Divider                            | £585.00                      |
| Sliding Load Bed                       | £875.00                      |
| Hard Cover Folding                     | £985.00                      |
| Top Roll Cover (Silver)                | £1,325.00                    |
| Top Roll Cover (Black)                 | £1,385.00                    |
| Commercial Top                         | £1,450.00                    |
| Hi Spec Hard Top                       | £1,650.00                    |
| Luxury Hard Top                        | £1,945.00                    |
| Ladder Rack System for Luxury Hard Top | £450.00                      |
| Roof Rails Set for Luxury Hard Top     | £195.00                      |
| Front Parking Sensors                  | £100.00                      |
| Rear Parking Sensors                   | £90.00                       |