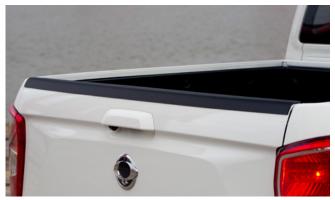

Side Step (Rebel)

Top Roll Cover Divider

Load Edge Protector

Musso Bonnet and Side Protectors

Rear Corner Bars (Chrome)

Tailgate Lowering System

Chrome Roll Top Sports Bar (also available in Black)

| Description                            | Without fitting<br>(Ex. VAT) |
|----------------------------------------|------------------------------|
| Towing / Touring                       |                              |
| Fixed towbar                           | £235.00                      |
| 13 Pin Wiring Kit (7 pin function)     | £150.00                      |
| Caravan Extension Wiring               | £41.67                       |
| Versatility                            |                              |
| 2 Bike Cycle Carrier on Towball        | £137.50                      |
| Spare Wheel Lock                       | £52.00                       |
| Roof Bar Set with Foot Pack            | £225.00                      |
| Heated Screenwash System               | £154.17                      |
| Touch Up Paint                         | £15.00                       |
| Tailgate Lowering System               | £90.00                       |
| Tonneau Cover Soft                     | £320.00                      |
| Bed Divider                            | £585.00                      |
| Sliding Load Bed                       | £875.00                      |
| Hard Cover Folding                     | £985.00                      |
| Top Roll Cover (Silver)                | £1,325.00                    |
| Top Roll Cover (Black)                 | £1,385.00                    |
| Commercial Top                         | £1,450.00                    |
| Hi Spec Hard Top                       | £1,650.00                    |
| Luxury Hard Top                        | £1,945.00                    |
| Ladder Rack System for Luxury Hard Top | £450.00                      |
| Roof Rails Set for Luxury Hard Top     | £195.00                      |
| Front Parking Sensors                  | £100.00                      |
| Rear Parking Sensors                   | £90.00                       |

## NEW MUSSO PICK-UP (continued)

| Exterior Styling                                                                         |          |
|------------------------------------------------------------------------------------------|----------|
| Front Nudge Bar - Black*                                                                 | £ 425.00 |
| Front Nudge Bar - Chrome*                                                                | £ 425.00 |
| 3-piece Sports Bar - Black for Top Roll Cover**                                          | £ 675.00 |
| 3-piece Sports Bar - Chrome for Top Roll Cover**                                         | £ 675.00 |
| 2-piece Sports Bar - Black***                                                            | £ 775.00 |
| 2-piece Sports Bar - Chrome***                                                           | £ 775.00 |
| Rear Light Surround Set - Chrome                                                         | £80.00   |
| Door Handle Set – Chrome                                                                 | £85.00   |
| Fog Lamp Eyebrow Set - Silver                                                            | £75.00   |
| Fog Lamp Eyebrow Set - Black                                                             | £75.00   |
| Front Skid Plate - Silver                                                                | £115.00  |
| Rear Skid Plate - Silver                                                                 | £115.00  |
| Front Style Pack – Silver (Front Skid Plate, Fog Lamp Eyebrows,<br>Bonnet Protector)     | £155.00  |
| Front Style Pack – Black (Front Skid Plate, Fog Lamp Eyebrows,<br>Bonnet Protector)      | £155.00  |
| Rear Style Pack – Silver (Rear Skid Plate, Bumper Protector, Load Bed<br>Edge Protector) | £125.00  |
| Rear Style Pack – Black (Rear Skid Plate, Bumper Protector, Load Bed<br>Edge Protector)  | £125.00  |
| Side Protection Kit (Door Sill Protectors, Side Door Protection<br>Mouldings)            | £140.00  |
| Wind Deflector Kit – Tinted                                                              | £75.00   |