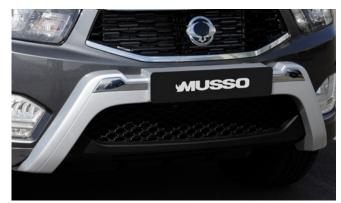

#### MUSSO PICK-UP (17 MY)

Moulded Hard Top – full hard top with brake lights, headed rear window, sliding front glass, LED interior light, central locking, pop out opening windows & roof bars

Front Skid Plate

Side Step Set

Rear Skid Plate

Rear Bumper Protection Pad

Front Nudge Bar

Load Area Rubber Mat