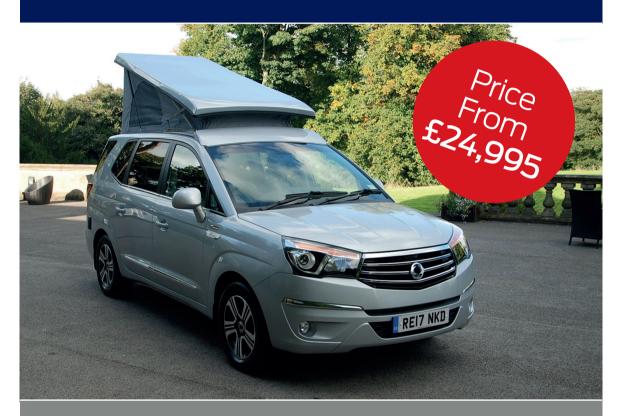

# SSANGYONG TURISMO TOURIST

Fuel consumption figures in mpg: Urban 28.8 - 31.7, Extra urban 42.8 - 45.6, Combined 36.2 - 39.2.  $CO_2$  emissions in g/km 205-189. Model featured is a converted Turismo ELX at £36,495 including metallic paint priced at £500. Prices are correct at the time of going to print, but may be modified or changed at any time.

#### **VEHICLE SPECIFICATION**

Efficient 2.2l turbo diesel

6 speed manual gearbox with optional 7 speed automatic gearbox

Optional 4x4 with low range

2.7 tonne towing capacity

Dimensions: L - 5.13m W - 1.91m H - 1.99m

### MOTORHOME CONVERSION

Rear elevating roof

4 x single seats that make in to 2 x single beds 2.0m long with memory foam mattress as standard

Optional child roof bed

Rear conversion comprises of sink, glass top slide out 2 ring hob

FROM £24,995 OTR STANDARD MODEL