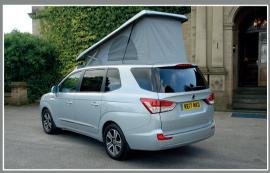

### MOTORHOME CONVERSION

Rear elevating roof

4 x single seats that make in to 2 x single beds 2.0m long with memory foam mattress as standard

Optional child roof bed

Rear conversion comprises of sink, glass top slide out 2 ring hob